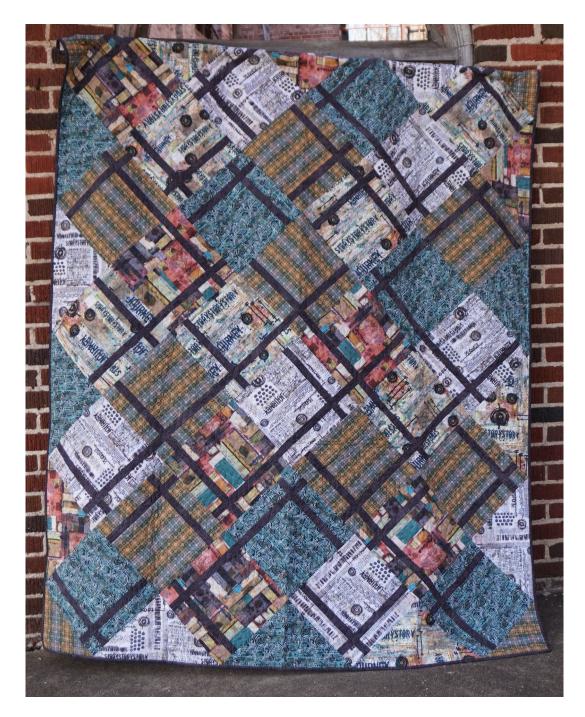

## Fractions Quilt

Finished Size: 68" x 85" (1.73m x 2.16m)

Project designed by Swirly Girls Design

Purchase pattern at swirlygirlsdesign.com

Technique: Pieced | Skill Level: Advanced Beginner

freespiritfabrics.com

## Fractions Quilt