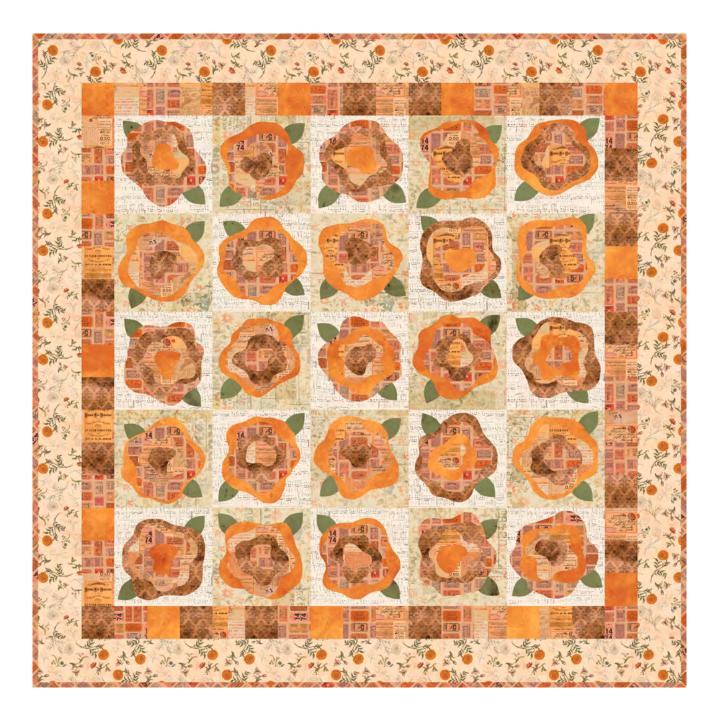

## French Roses Quilt - Palette Orange

Finished Size: 57" x 57" (1.44m x 1.44m) approximate

Project designed by Heather French-Re-Colored by FreeSpirit Fabrics

Purchase pattern at quiltinaday.com

Technique: Pieced and Soft Edge Applique | Skill Level: Advanced Beginner

## French Roses Quilt Orange Palette

## **Fabric Requirements**

| DESIGN                | COLOR   | ITEM ID         | YARDAGE          |
|-----------------------|---------|-----------------|------------------|
| (A) Orange Tickets    | Orange  | PWTH232.ORANGE* | 1% yards (1.71m) |
| (B) Orange Sketchbook | Orange  | PWTH234.ORANGE  | 1 yard (0.91m)   |
| (C) Orange Ephemera   | Orange  | PWTH235.ORANGE  | % yard (0.80m)   |
| (D) Orange Vintage    | Orange  | PWTH239.ORANGE  | % yard (0.80m)   |
| (E) Symphony          | Neutral | PWTH022.NEUTR   | 1¼ yards (1.14m) |
| (F) From Camden       | Multi   | PWTH092.MULTI   | % yard (0.80m)   |
| (G) Spellbound        | Orange  | PWTH148.ORANGE  | 1¼ yards (1.14m) |
| (H) Provisions        | Sage    | PWTH115.8SAGE   | ¼ yard (0.23m)   |