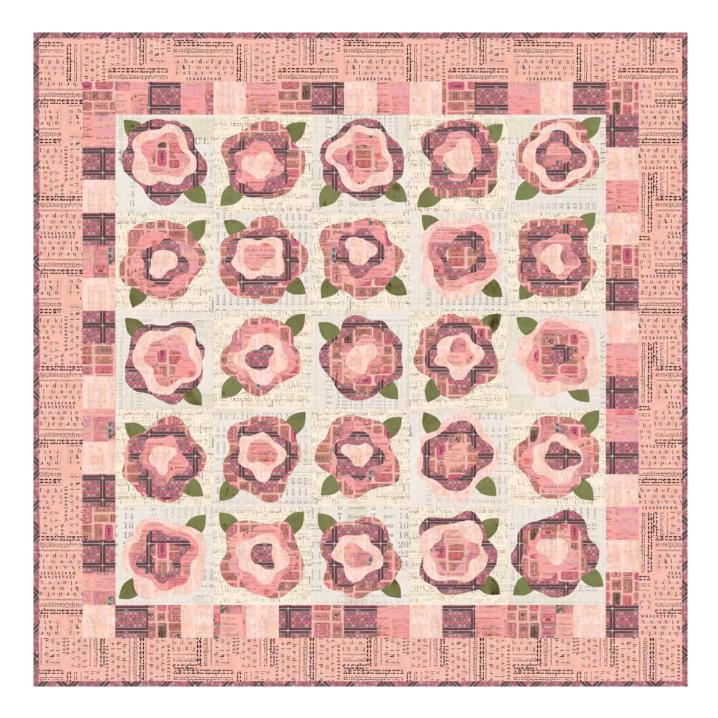

## French Roses Quilt - Pink Palette

Finished Size: 57" x 57" (1.44m x 1.44m) approximate

Project designed by Heather French-Re-Colored by FreeSpirit Fabrics

Purchase pattern at quiltinaday.com

Technique: Pieced and Soft Edge Applique | Skill Level: Advanced Beginner

## French Roses Quilt Pink Palette