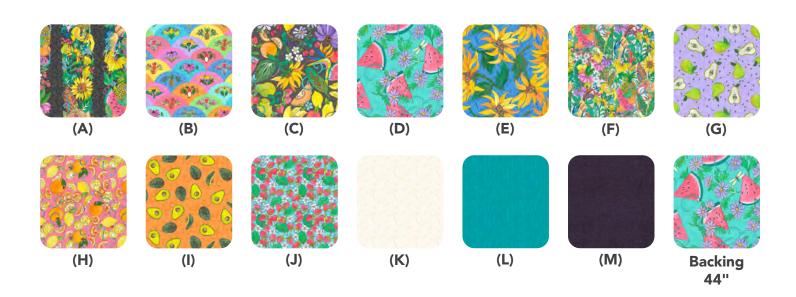

#### Fabric Requirements

| DESIGN                     | COLOR     | ITEM ID           | YARDAGE          |
|----------------------------|-----------|-------------------|------------------|
| (A) Fruitopia Border       | Charcoal  | PWHG001.CHARCOAL  | 1¾ yards (1.60m) |
| (B) Fruit Scallops         | Multi     | PWHG002.MULTI     | 1¼ yards (1.14m) |
| (C) Fruit Salad & Charcoal | Charcoal  | PWHG004.CHARCOAL  | ¼ yard (0.23m)   |
| (D) Feeling MelonMolly     | Aqua      | PWHG005.AQUA      | ¼ yard (0.23m)   |
| (E) For Vincent            | Blue      | PWHG006.BLUE      | ¼ yard (0.23m)   |
| (F) Fruitopia Allover      | Cream     | PWHG008.CREAM     | ¼ yard (0.23m)   |
| (G) We Make A Great Pear   | Purple    | PWHG009.PURPLE    | ¼ yard (0.23m)   |
| (H) Bells of St Clements   | Pink      | PWHG011.PINK      | ¼ yard (0.23m)   |
| (I) Avocado Toss           | Orange    | PWHG012.ORANGE    | ¼ yard (0.23m)   |
| (J) Strawberry Fields      | Blue      | PWHG013.BLUE      | ¼ yard (0.23m)   |
| (K) Dragonfly Swirls       | Cream     | PWHG014.CREAM     | 1½ yards (1.03m) |
| (L) Shot Cotton            | Glacier   | SCGP124.GLACIER*  | ¾ yard (0.69m)   |
| (M) Shot Cotton            | Aubergine | SCGP117.AUBERGINE | ¼ yard (0.23m)   |

<sup>\*</sup> includes binding

### Backing (Purchased Separately)

#### 44" (1.12m) wide

Feeling MelonMolly Teal PWHG005.AQUA 4½ yards (4.11m)

If kitting, refer to the final pattern for yardage amounts, it is recommended that a sample is made to confirm accuracy.