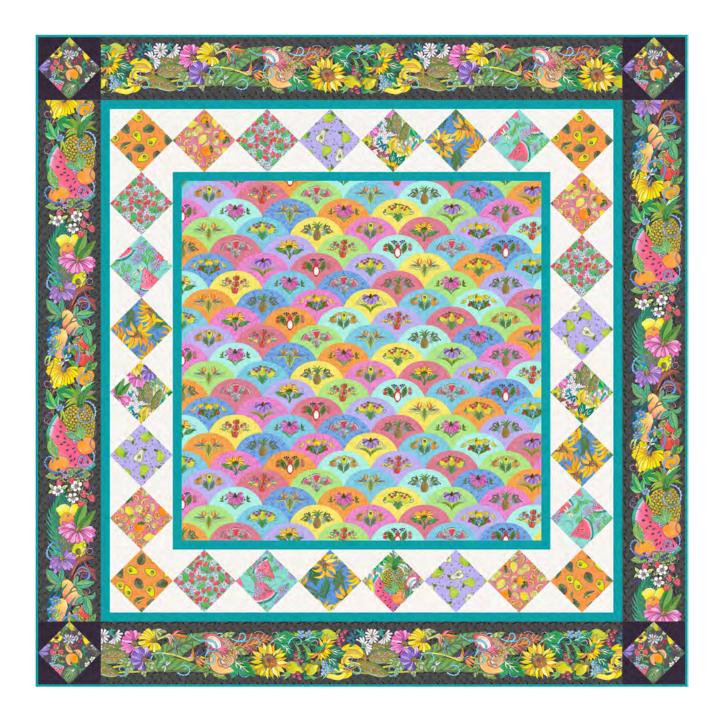

# Woodford Quilt

Finished Size: 72" x 72" (1.82m x 1.82m)

Project designed by Lisa Alley - Bear Hug Quiltworks

Purchase pattern at bearhugquiltworks.com

Technique: Pieced | Skill Level: Advanced Beginner

freespiritfabrics.com

## Woodford Quilt