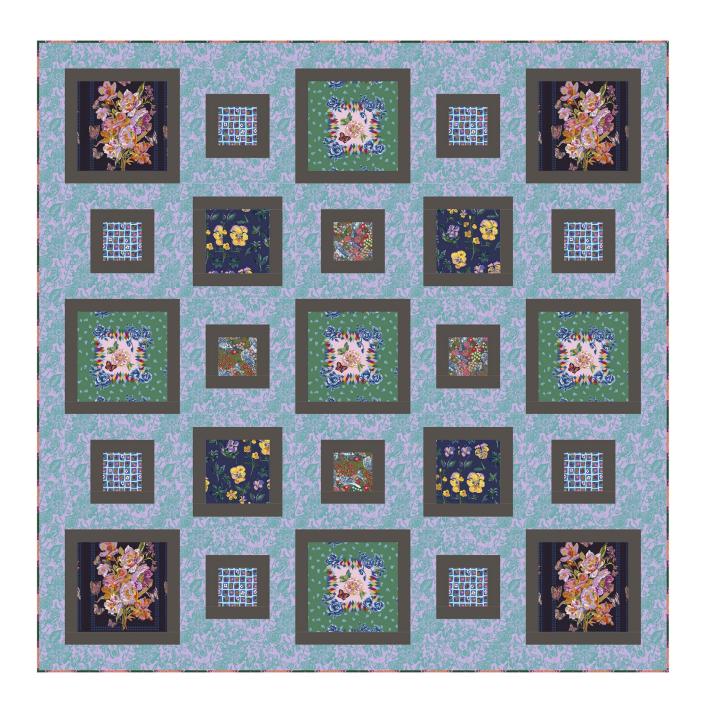

## Gallery Quilt - Twilight

Finished Size: 74" (1.88m) Square

Project designed by Lisa Alley - Bear Hug Quiltworks

Purchase pattern at bearhugquiltworks.com

Technique: Pieced | Skill Level: Advanced Beginner

## Gallery Quilt - Twilight