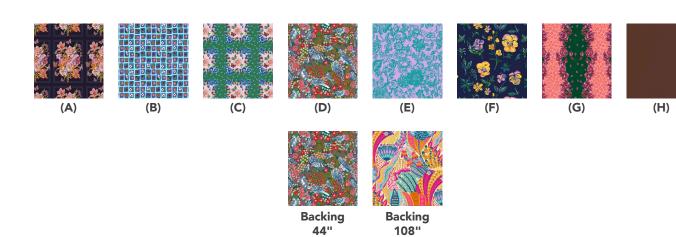

## Fabric Requirements

| DESIGN                        | COLOR     | ITEM ID          | YARDAGE          |
|-------------------------------|-----------|------------------|------------------|
| (A) Beautiful Bunch           | Navy      | PWNL032.NAVY     | % yard (0.57m)   |
| (B) Checkerboard              | Water     | PWNL033.WATER    | % yard (0.34m)   |
| (C) Cushion                   | Jade      | PWNL034.JADE     | % yard (0.57m)   |
| (D) Field Flock               | Green     | PWNL035.GREEN    | % yard (0.34m)   |
| (E) Garden Lace               | Lavender  | PWNL036.LAVENDER | 2% yards (2.40m) |
| (F) Pansies                   | Navy      | PWNL037.NAVY     | ¼ yard (0.23m)   |
| (G) Rose Stripe               | Forest    | PWNL038.FOREST*  | % yard (0.57m)   |
| (H) Designer Essential Solids | Chocolate | CSFSESS.CHOCO    | 1% yard (1.49m)  |
|                               |           |                  |                  |

<sup>\*</sup> includes binding

## Backing (Purchased Separately)

| 44" ( | (1.1 | 2m) | wide |
|-------|------|-----|------|
|-------|------|-----|------|

Field Flock Green PWNL035.GREEN 4½ yards (4.11m)

OR

108" (2.74m) wide

Passport Cream QBAH007.CREAM 2½ yards (2.06m)