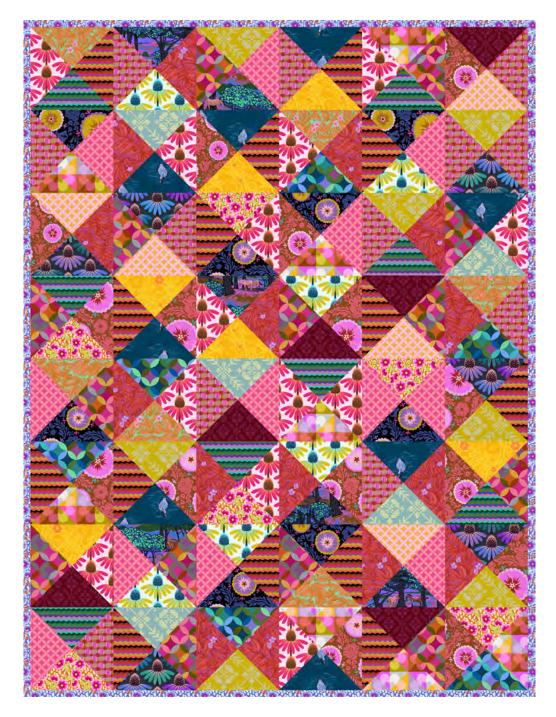

## Gingham Daydream Quilt

**Finished Size:** 52" x 68" (1.32m x 1.73m)

**Project designed by** Melissa Mortenson - Polka Dot Chair. Re-colored by FreeSpiritfabrics **Purchase pattern at** polkadotchair.com

## Tree Spirit Gingham Daydream Quilt

| 77 1 | •   | D |      | •    |      |
|------|-----|---|------|------|------|
| Fab  | ric | K | eau: | ırem | ents |

| DESIGN                                          | COLOR      | ITEM ID            | YARDAGE        |
|-------------------------------------------------|------------|--------------------|----------------|
| (A) Castle Tops                                 | Juicy      | PWAH218.JUICY      | ⅓ yard (0.30m) |
| (B) Castle Tops                                 | Salty      | PWAH218.SALTY      | ⅓ yard (0.30m) |
| (C) Fair Isle                                   | Sky        | PWAH219.SKY        | ⅓ yard (0.30m) |
| (D) Fair Isle                                   | Sun        | PWAH219.SUN        | ⅓ yard (0.30m) |
| (E) Happy Blooms                                | Caramel    | PWAH220.CARAMEL    | ⅓ yard (0.30m) |
| (F) Happy Blooms                                | Grape      | PWAH220.GRAPE*     | ¾ yard (0.69m) |
| (G) New Forest                                  | Shadowed   | PWAH221.SHADOWED   | ⅓ yard (0.30m) |
| (H) Silverweed                                  | Coral      | PWAH222.CORAL      | ⅓ yard (0.30m) |
| (I) Silverweed                                  | Island     | PWAH222.ISLAND     | ⅓ yard (0.30m) |
| (J) Town Meeting                                | Sweet      | PWAH223.SWEET      | ⅓ yard (0.30m) |
| (K) Swanmore                                    | Evening    | PWAH224.EVENING    | ⅓ yard (0.30m) |
| (L) Fair Isle Small                             | Cranberry  | PWAH226.CRANBERRY  | ⅓ yard (0.30m) |
| (M) Echinacea                                   | Maraschino | PWAH075.MARASCHINO | ⅓ yard (0.30m) |
| (N) Fortune                                     | Toffee     | PWAH087.TOFFEE     | ⅓ yard (0.30m) |
| (O) Cathedral Multi                             | Pink       | PWAH203.PINK       | ⅓ yard (0.30m) |
| (P) Cathedral                                   | Coral      | PWAH202.CORAL      | ⅓ yard (0.30m) |
| (Q) In Town                                     | Sweet      | PWAH158.SWEET      | ⅓ yard (0.30m) |
| (R) Cathedral                                   | Golden     | PWAH202.GOLDEN     | ⅓ yard (0.30m) |
| (S) Echinacea                                   | Maize      | PWAH075.MAIZE      | ⅓ yard (0.30m) |
| (T) Lace                                        | Mango      | PWAH132.MANGO      | ⅓ yard (0.30m) |
| (U) Fortune                                     | Moonlight  | PWAH087.MOONLIGHT  | ⅓ yard (0.30m) |
| (V) Cathedral Multi                             | Blue       | PWAH203.BLUE       | ⅓ yard (0.30m) |
| (W) Echinacea Glow                              | Amethyst   | PWAH149.AMETHYST   | ⅓ yard (0.30m) |
| * includes binding                              |            |                    |                |
| Backing (Purchased Separately) 44" (1.12m) wide |            |                    |                |

## Tree Spirit Gingham Daydream Quilt