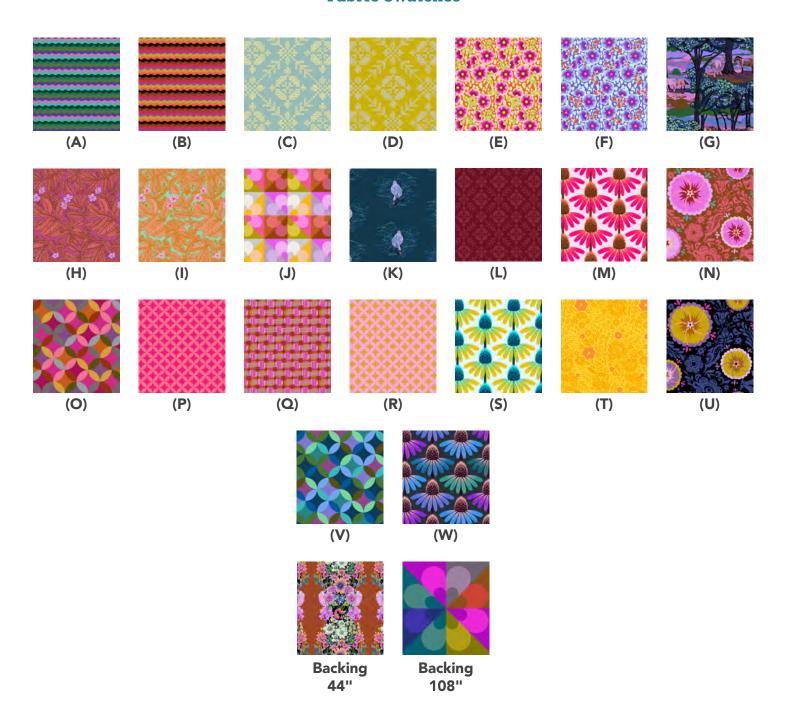

## Tree Spirit Gingham Daydream Quilt

| 77 1 | •   | D |      | •    |      |
|------|-----|---|------|------|------|
| Fab  | ric | K | eau: | ırem | ents |

| DESIGN                                          | COLOR      | ITEM ID            | YARDAGE        |
|-------------------------------------------------|------------|--------------------|----------------|
| (A) Castle Tops                                 | Juicy      | PWAH218.JUICY      | ⅓ yard (0.30m) |
| (B) Castle Tops                                 | Salty      | PWAH218.SALTY      | ⅓ yard (0.30m) |
| (C) Fair Isle                                   | Sky        | PWAH219.SKY        | ⅓ yard (0.30m) |
| (D) Fair Isle                                   | Sun        | PWAH219.SUN        | ⅓ yard (0.30m) |
| (E) Happy Blooms                                | Caramel    | PWAH220.CARAMEL    | ⅓ yard (0.30m) |
| (F) Happy Blooms                                | Grape      | PWAH220.GRAPE*     | ¾ yard (0.69m) |
| (G) New Forest                                  | Shadowed   | PWAH221.SHADOWED   | ⅓ yard (0.30m) |
| (H) Silverweed                                  | Coral      | PWAH222.CORAL      | ⅓ yard (0.30m) |
| (I) Silverweed                                  | Island     | PWAH222.ISLAND     | ⅓ yard (0.30m) |
| (J) Town Meeting                                | Sweet      | PWAH223.SWEET      | ⅓ yard (0.30m) |
| (K) Swanmore                                    | Evening    | PWAH224.EVENING    | ⅓ yard (0.30m) |
| (L) Fair Isle Small                             | Cranberry  | PWAH226.CRANBERRY  | ⅓ yard (0.30m) |
| (M) Echinacea                                   | Maraschino | PWAH075.MARASCHINO | ⅓ yard (0.30m) |
| (N) Fortune                                     | Toffee     | PWAH087.TOFFEE     | ⅓ yard (0.30m) |
| (O) Cathedral Multi                             | Pink       | PWAH203.PINK       | ⅓ yard (0.30m) |
| (P) Cathedral                                   | Coral      | PWAH202.CORAL      | ⅓ yard (0.30m) |
| (Q) In Town                                     | Sweet      | PWAH158.SWEET      | ⅓ yard (0.30m) |
| (R) Cathedral                                   | Golden     | PWAH202.GOLDEN     | ⅓ yard (0.30m) |
| (S) Echinacea                                   | Maize      | PWAH075.MAIZE      | ⅓ yard (0.30m) |
| (T) Lace                                        | Mango      | PWAH132.MANGO      | ⅓ yard (0.30m) |
| (U) Fortune                                     | Moonlight  | PWAH087.MOONLIGHT  | ⅓ yard (0.30m) |
| (V) Cathedral Multi                             | Blue       | PWAH203.BLUE       | ⅓ yard (0.30m) |
| (W) Echinacea Glow                              | Amethyst   | PWAH149.AMETHYST   | ⅓ yard (0.30m) |
| * includes binding                              |            |                    |                |
| Backing (Purchased Separately) 44" (1.12m) wide |            |                    |                |

| 44" (1.12m) wide  |          |                  |                 |
|-------------------|----------|------------------|-----------------|
| Beata's Garden    | Rust     | PWAH217.RUST     | 4 yards (3.66m) |
| OR                |          |                  | -               |
| 108" (2.74m) wide |          |                  |                 |
| Town Meeting      | Carnival | QBAH010.CARNIVAL | 2 yards (1.83m) |

## **Fabric Swatches**