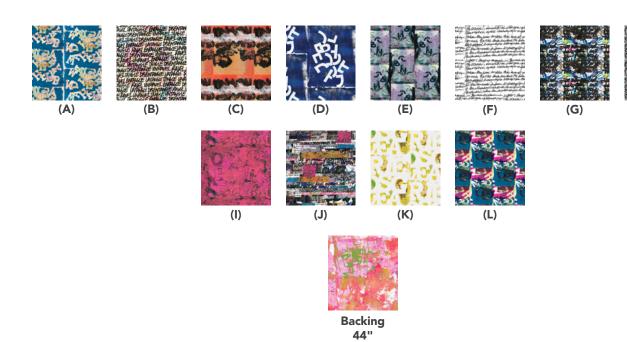

## Fabric Requirements

| DESIGN               | COLOR      | ITEM ID             | YARDAGE          |
|----------------------|------------|---------------------|------------------|
| (A) Ravel            | Ocean      | PWEB033.OCEAN       | ½ yard (0.46m)   |
| (B) Unravel          | Ink        | PWEB034.INK         | ½ yard (0.46m)   |
| (C) Loosen           | Blaze      | PWEB035.BLAZE       | ½ yard (0.46m)   |
| (D) Fray             | Indigo     | PWEB036.INDIGO      | ½ yard (0.46m)   |
| (E) Ebb              | Frost      | PWEB037.FROST       | ½ yard (0.46m)   |
| (F) Stitch           | Noir       | PWEB038.NOIR        | 3¾ yards (3.43m) |
| (G) Tangle           | Saltwater  | PWEB039.SALTWATER   | ½ yard (0.46m)   |
| (H) Accumulate       | X-ray      | PWEB040.XRAY        | ½ yard (0.46m)   |
| (I) Small Intertwine | Watermelon | PWEB042.WATERMELON* | 2½ yards (1.94m) |
| (J) Twist            | Mix        | PWEB043.MIX         | ½ yard (0.46m)   |
| (K) Remainder        | Plaster    | PWEB045.PLASTER     | 1½ yards (1.37m) |
| (L) Jumble           | Photoflash | PWEB047.PHOTOFLASH  | ½ yard (0.46m)   |
|                      |            |                     |                  |

<sup>\*</sup> includes binding

## Backing (Purchased Separately)

44" (1.12m) wide

Memory Candy PWEB046.CANDY 4<sup>1</sup>/<sub>4</sub> yards (3.89m) OR 108" (2.74m) wide 2<sup>1</sup>/<sub>4</sub> yards (2.06m)

If kitting, refer to the final pattern for yardage amounts, it is recommended that a sample is made to confirm accuracy.