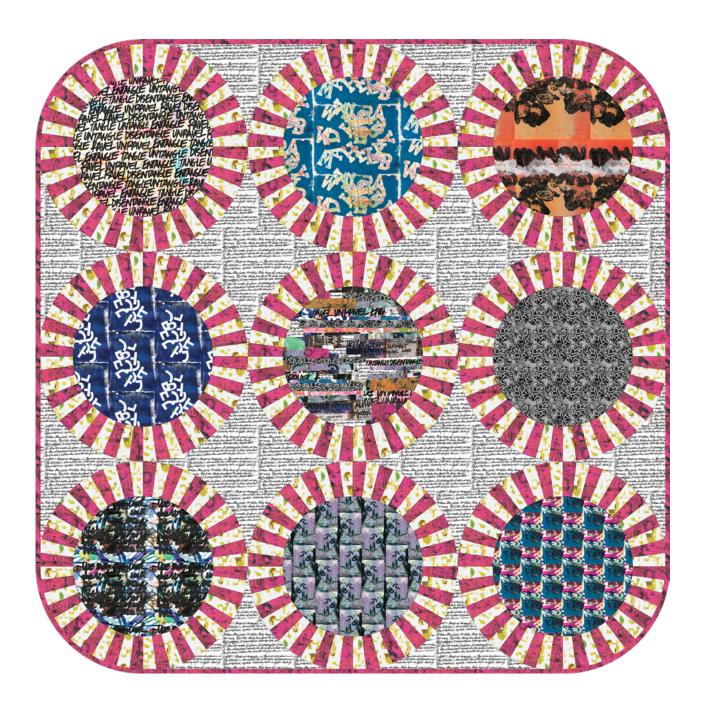

## Glare Quilt

Finished Size: 72" (1.83m) Square

Project designed by Latifah Saafir Studios

Purchase pattern at latifahsaafirstudios.com

Technique: Pieced, with acrylic Arc Template | Skill Level: Advanced Beginner

## Glare Quilt

## Fabric Requirements

| DESIGN               | COLOR      | ITEM ID             | YARDAGE          |
|----------------------|------------|---------------------|------------------|
| (A) Ravel            | Ocean      | PWEB033.OCEAN       | ½ yard (0.46m)   |
| (B) Unravel          | Ink        | PWEB034.INK         | ½ yard (0.46m)   |
| (C) Loosen           | Blaze      | PWEB035.BLAZE       | ½ yard (0.46m)   |
| (D) Fray             | Indigo     | PWEB036.INDIGO      | ½ yard (0.46m)   |
| (E) Ebb              | Frost      | PWEB037.FROST       | ½ yard (0.46m)   |
| (F) Stitch           | Noir       | PWEB038.NOIR        | 3¾ yards (3.43m) |
| (G) Tangle           | Saltwater  | PWEB039.SALTWATER   | ½ yard (0.46m)   |
| (H) Accumulate       | X-ray      | PWEB040.XRAY        | ½ yard (0.46m)   |
| (I) Small Intertwine | Watermelon | PWEB042.WATERMELON* | 2½ yards (1.94m) |
| (J) Twist            | Mix        | PWEB043.MIX         | ½ yard (0.46m)   |
| (K) Remainder        | Plaster    | PWEB045.PLASTER     | 1½ yards (1.37m) |
| (L) Jumble           | Photoflash | PWEB047.PHOTOFLASH  | ½ yard (0.46m)   |
|                      |            |                     |                  |