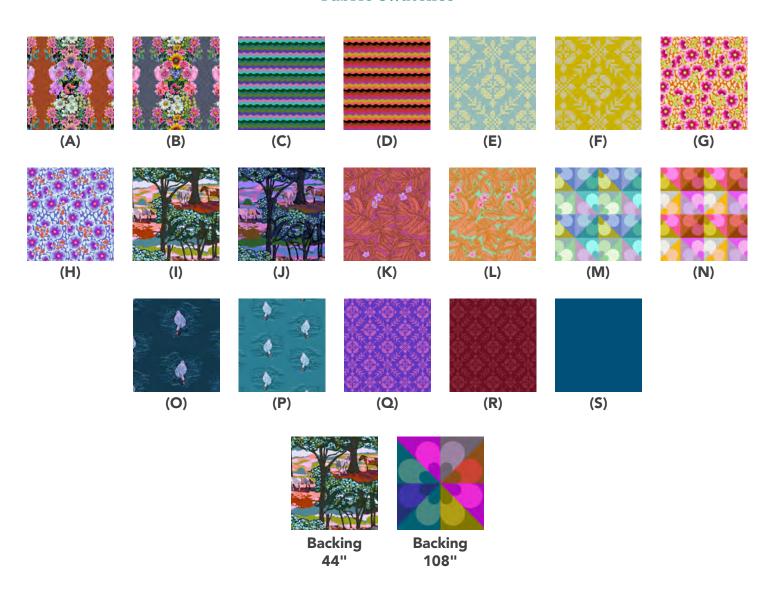

#### **Fabric Requirements**

| DESIGN             |                          | COLOR     | ITEM ID           | YARDAGE          |
|--------------------|--------------------------|-----------|-------------------|------------------|
| (A)                | Beata's Garden           | Rust      | PWAH217.RUST      | 1½ yards (1.37m) |
| (B)                | Beata's Garden           | Steel     | PWAH217.STEEL     | 2½ yards (2.29m) |
| (C)                | Castle Tops              | Juicy     | PWAH218.JUICY     | ½ yard (0.46m)   |
| (D)                | Castle Tops              | Salty     | PWAH218.SALTY     | ½ yard (0.46m)   |
| (E)                | Fair Isle                | Sky       | PWAH219.SKY       | ½ yard (0.46m)   |
| (F)                | Fair Isle                | Sun       | PWAH219.SUN       | ½ yard (0.46m)   |
| (G)                | Happy Blooms             | Caramel   | PWAH220.CARAMEL   | ¾ yard (0.69m)   |
| (H)                | Happy Blooms             | Grape     | PWAH220.GRAPE     | ¾ yard (0.69m)   |
| <b>(I)</b>         | New Forest               | Dappled   | PWAH221.DAPPLED   | 1 yard (0.91m)   |
| (J)                | New Forest               | Shadowed  | PWAH221.SHADOWED  | 1 yard (0.91m)   |
| (K)                | Silverweed               | Coral     | PWAH222.CORAL     | ½ yard (0.46m)   |
| (L)                | Silverweed               | Island    | PWAH222.ISLAND    | 1⁄4 yard (0.23m) |
| (M)                | Town Meeting             | Dew       | PWAH223.DEW       | ½ yard (0.46m)   |
| (N)                | Town Meeting             | Sweet     | PWAH223.SWEET     | ½ yard (0.46m)   |
| (O)                | Swanmore                 | Evening   | PWAH224.EVENING   | 1⁄4 yard (0.23m) |
| (P)                | Swanmore Small           | Afternoon | PWAH225.AFTERNOON | 1⁄4 yard (0.23m) |
| (Q)                | Fair Isle Small          | Blueberry | PWAH226.BLUEBERRY | ½ yard (0.46m)   |
| (R)                | Fair Isle Small          | Cranberry | PWAH226.CRANBERRY | 1 yard (0.91m)   |
| <b>(S)</b>         | Designer Essential Solid | Mineral   | CSFSESS.MINER*    | ¾ yard (0.69m)   |
| * includes binding |                          |           |                   |                  |
| D 1                | -1                       |           |                   |                  |

#### Backing (Purchased Separately)

| 44" (1.12m) wide  |          |                  |                  |
|-------------------|----------|------------------|------------------|
| New Forest<br>OR  | Dappled  | PWAH221.DAPPLED  | 4½ yards (4.11m) |
| 108" (2.74m) wide |          |                  |                  |
| Town Meeting      | Carnival | QBAH010.CARNIVAL | 2½ yards (2.29m) |

#### **Fabric Swatches**