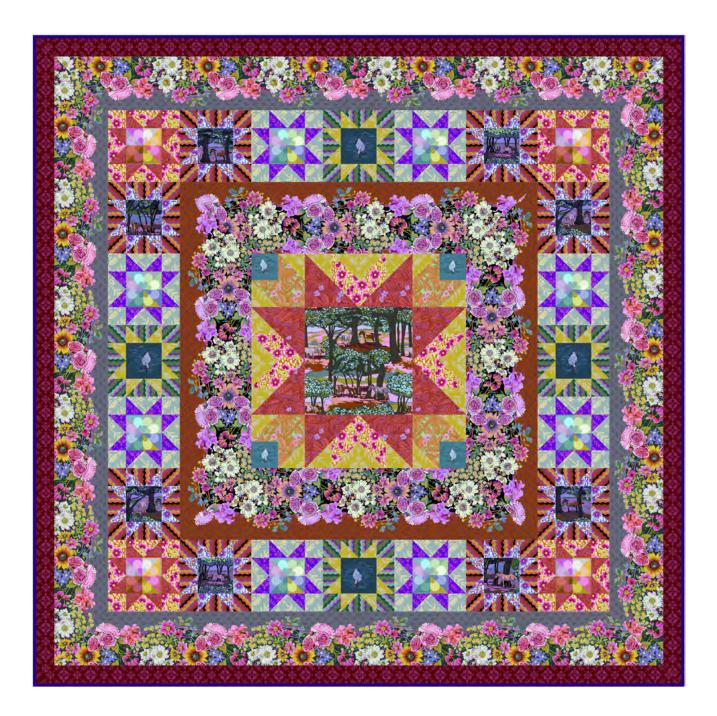

## Good Gracious Quilt

Finished Size: 72" x 72" (1.83m x 1.83m)

Project designed by Anna Maria

Purchase pattern at annamariahorner.com

Technique: Pieced | Skill Level: Advanced Beginner

freespiritfabrics.com

### Good Gracious Quilt