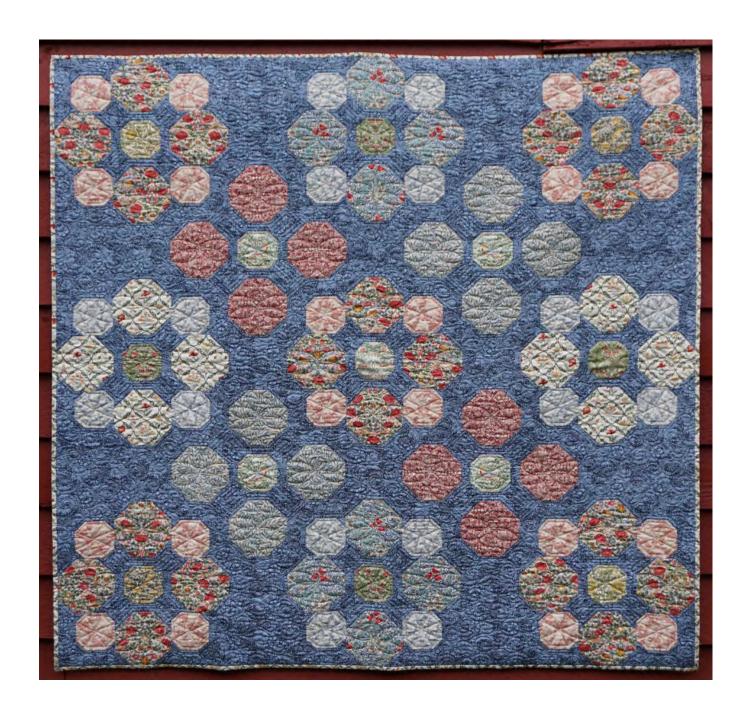

## Grams Garden Quilt

Finished Size: 66" x 66" (1.68m x 1.68m)

Project designed by Jennifer McClanahan - Sweet Tea Pattern Co

Purchase pattern at sweetteapatternco.com

Technique: Pieced | Skill Level: Advanced Beginner

## Grams Garden Quilt