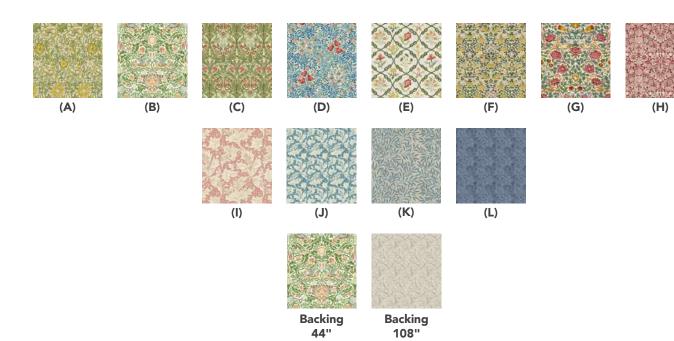

## Fabric Requirements

| DESIGN               | COLOR         | ITEM ID               | YARDAGE                |
|----------------------|---------------|-----------------------|------------------------|
| (A) Mini Pink & Rose | Sunflower     | PWWM076.SUNFLOWER     | FQ (45.72cm x 53.34cm) |
| (B) Bird             | Boughs Green  | PWWM097.BOUGHSGREEN   | FQ (45.72cm x 53.34cm) |
| (C) Bluebell         | Leaf Green    | PWWM098.LEAFGREEN     | FQ (45.72cm x 53.34cm) |
| (D) Bower            | Indigo        | PWWM099.INDIGO        | ½ yard (0.46m)         |
| (E) May's Coverlet   | Twining Vine  | PWWM102.TWININGVINE*  | 1 yard (0.91m)         |
| (F) Small Rose       | Weld          | PWWM104.WELD          | FQ (45.72cm x 53.34cm) |
| (G) Rose             | Rose          | PWWM105.ROSE          | ¾ yard (0.69m)         |
| (H) Sunflower        | Berry         | PWWM106.BERRY         | ½ yard (0.46m)         |
| (I) Wallflower       | Chrysanthemum | PWWM107.CHRYSANTHEMUM | ½ yard (0.46m)         |
| (J) Small Wallflower | Blue          | PWWM108.BLUE          | ½ yard (0.46m)         |
| (K) Emery's Willow   | Woad Blue     | PWWM109.WOADBLUE      | ½ yard (0.46m)         |
| (L) Marigold         | Navy          | PWWM006.NAVYX         | 3½ yards (3.20 m)      |
|                      |               |                       |                        |

<sup>\*</sup> includes binding

## Backing (Purchased Separately)

| 44" | 11 | 13 | 2m1 | wide |
|-----|----|----|-----|------|
|     |    |    |     |      |

| Bird<br><b>OR</b>  | Boughs Green | PWWM097.BOUGHSGREEN | 4 yards (3.66m) |
|--------------------|--------------|---------------------|-----------------|
| 108" (2.74m) wide  |              |                     |                 |
| Pure Willow Boughs | Linen        | QBWM008.LINEN       | 2 vards (1.83m) |