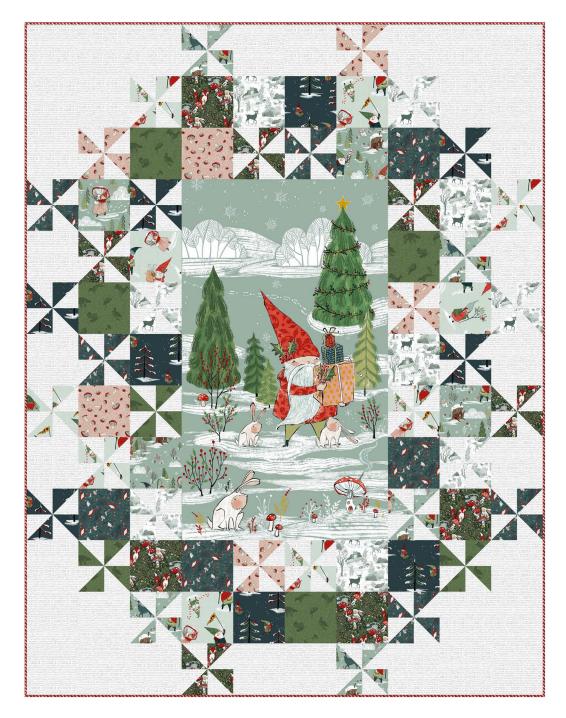

## Grand Central Quilt

Finished Size: 60" x 78" (1.52m x 1.98m)

Project designed by Swirly Girls Design

Purchase pattern at swirlygirlsdesign.com

Technique: Pieced | Skill Level: Advanced Beginner

## Grand Central Quilt