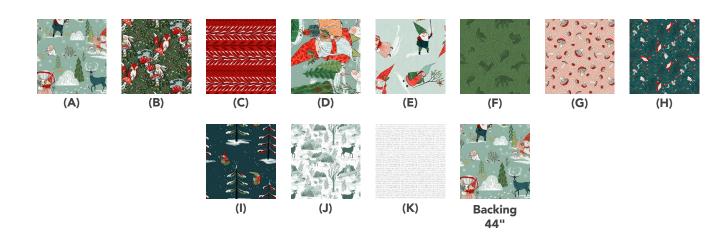

## **Fabric Requirements**

| DESIGN                 | COLOR      | ITEM ID            | YARDAGE            |
|------------------------|------------|--------------------|--------------------|
| (A) Busy Day           | Aqua       | PWCD070.XAQUA      | ⅓ yard (0.30m)     |
| (B) In the Thick of It | Evergreen  | PWCD071.XEVERGREEN | ⅓ yard (0.30m)     |
| (C) Garland            | Garnet     | PWCD072.XGARNET*   | % yard (0.57m)     |
| (D) Enchanted Forest   | Panel      | PWCD073.XPANEL     | 1 Panel            |
| (E) Gnome it All       | Light Aqua | PWCD074.XLTAQUA    | ⅓ yard (0.30m)     |
| (F) Wild               | Green      | PWCD075.XGREEN     | ⅓ yard (0.30m)     |
| (G) Toadstool          | Pink       | PWCD076.XPINK      | ⅓ yard (0.30m)     |
| (H) Forest Floor       | Teal       | PWCD077.XTEAL      | ⅓ yard (0.30m)     |
| (I) Into the Forest    | Dark Teal  | PWCD078.XDKTEAL    | ⅓ yard (0.30m)     |
| (J) Day in the Woods   | White      | PWCD079.XWHITE     | ⅓ yard (0.30m)     |
| (K) Seeds              | Cloud      | PWCD012.XCLOUD     | 21/4 yards (2.06m) |

<sup>\*</sup> includes binding

## Backing (Purchased Separately)

44" (1.12m) wide

Busy Day Aqua PWCD070.XAQUA 5 yards (4.57m)
OR
108" (2.74m) wide 21/4 yards (2.06m)

If kitting, refer to the final pattern for yardage amounts, it is recommended that a sample is made to confirm accuracy.