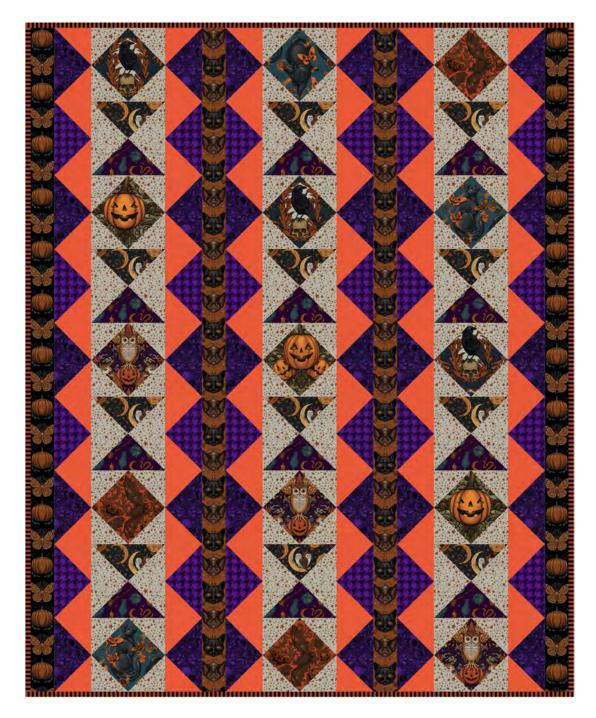

## Grand Jete' Quilt

Finished Size: 51" x 63" (1.30m x 1.60m)

Project designed by Carl Hentsch - 3 Dog Design Co.

Purchase pattern at paperpieces.com

Technique: Pieced | Skill Level: Advanced Beginner

freespiritfabrics.com

## Grand Jete' Quilt