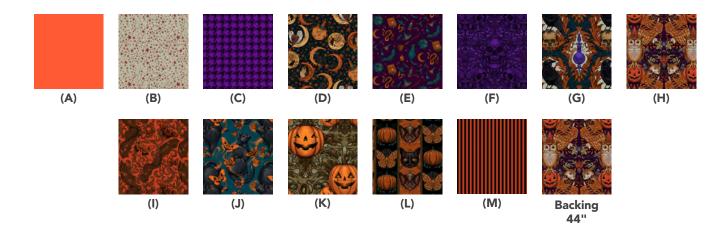

## Fabric Requirements

| DESIGN                       | COLOR      | ITEM ID            | YARDAGE          |
|------------------------------|------------|--------------------|------------------|
| (A) Designer Essential Solid | Snapdragon | CSFSESS.SNAPDRAGON | % yard (0.80m)   |
| (B) Stars                    | Orange     | PWRH095.ORANGE     | 1 yard (0.91m)   |
| (C) Batstooth                | Purple     | PWRH037.PURPLE     | % yard (0.34m)   |
| (D) Moons                    | Black      | PWRH094.BLACK      | % yard (0.34m)   |
| (E) Cottage Halloween        | Purple     | PWRH091.PURPLE     | 3/8 yard (0.34m) |
| (F) Skull Damask             | Purple     | PWRH089.PURPLE     | % yard (0.57m)   |
| (G) Crow Damask              | Multi      | PWRH087.MULTI      | % yard (0.34m)   |
| (H) Wise Owl                 | Olive      | PWRH090.OLIVE      | % yard (0.34m)   |
| (I) Bat & Moth               | Orange     | PWRH086.ORANGE     | ¼ yard (0.23m)   |
| (J) Moth Cat                 | Turquoise  | PWRH097.TURQ       | ¼ yard (0.23m)   |
| (K) Pumpkin Damask           | Olive      | PWRH088.OLIVE      | 1/4 yard (0.23m) |
| (L) Halloween Stripe         | Orange     | PWRH092.ORANGE     | 2 yards (1.83m)  |
| (M) Stripe                   | Orange     | PWRH096.ORANGE*    | ½ yard (0.46m)   |

<sup>\*</sup> includes binding

## Backing (Purchased Separately)

44" (1.12m) wide

 Wise Owl OR
 Olive
 PWRH090.OLIVE
 3¾ yards (3.43m)

 OR
 108" (2.74m) wide
 2 yards (1.83m)

If kitting, refer to the final pattern for yardage amounts, it is recommended that a sample is made to confirm accuracy.