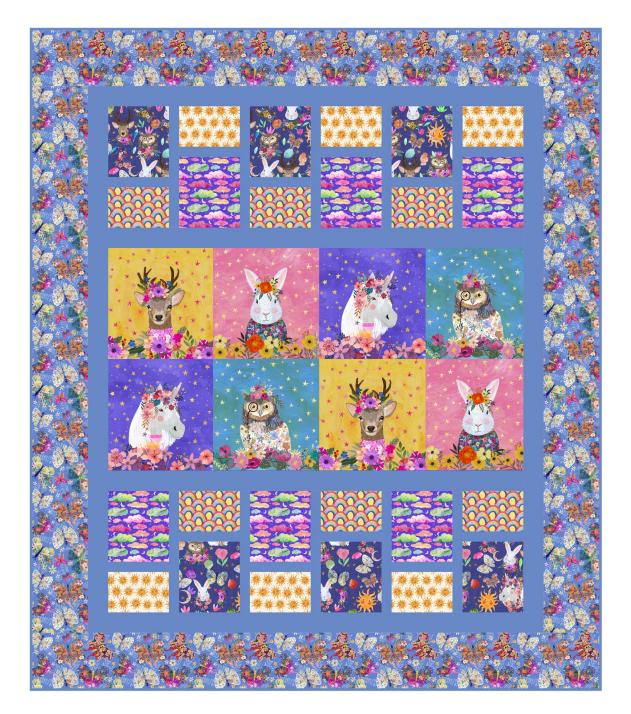

## Hopscotch Quilt

Finished Size: 59" x 67" (1.5m x 1.7m)

Project designed by Kari Nichols - Quilting Renditions

Purchase pattern at quiltingrenditions.com

Technique: Pieced | Skill Level: Advanced Beginner

## Hopscotch Quilt

## **Fabric Requirements**

| DESIGN                        | COLOR      | ITEM ID         | YARDAGE          |
|-------------------------------|------------|-----------------|------------------|
| (A) Butterfly Paradise        | Blue       | PWMC022.XBLUE   | 1¼ yards (1.14m) |
| (B) Happy Friends             | Violet     | PWMC024.XVIOLET | ½ yard (0.46m)   |
| (C) Magic Friends             | Panel      | PWMC026.XPANEL  | 1 Panel          |
| (D) Magic Sky                 | Violet     | PWMC027.XVIOLET | ½ yard (0.46m)   |
| (E) Rainbows Forever          | Yellow     | PWMC029.XYELLOW | 1/4 yard (0.23m) |
| (F) Sunny Daze                | lvory      | PWMC030.XIVORY  | 1/4 yard (0.23m) |
| (G) Designer Essential Solids | Cornflower | CSFSESS.CORNF*  | 1% yards (1.49m) |