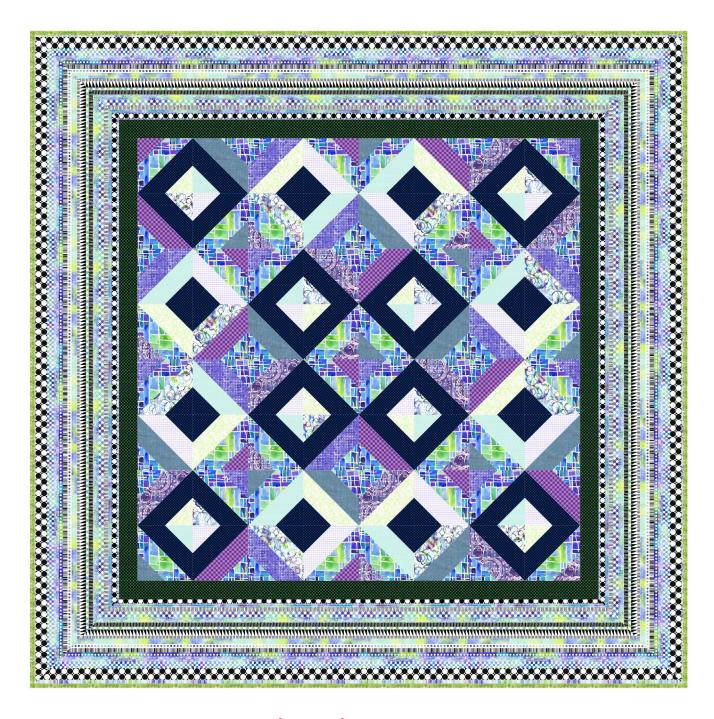

## Hugs and Kisses Quilt

Finished Size: 71" (1.80m) Square

Project designed by Marlene Oddie - Kissed Quilts

Purchase pattern at kissedquilts.com

Technique: Pieced | Skill Level: Advanced Beginner

freespiritfabrics.com

## Hugs and Kisses Quilt