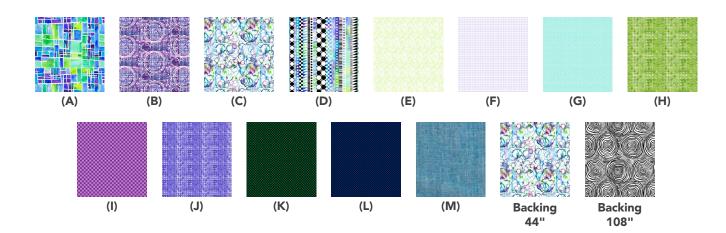

## Fabric Requirements

| DESIGN           | COLOR        | ITEM ID          | YARDAGE          |
|------------------|--------------|------------------|------------------|
| (A) Monsoon      | Multi        | PWKP034.MULTI    | % yard (0.80m)   |
| (B) Tornado      | Purple       | PWKP035.PURPLE   | 3/8 yard (0.34m) |
| (C) Windy        | Multi        | PWKP036.MULTI    | 3/8 yard (0.34m) |
| (D) Thunderstorm | Multi        | PWKP037.MULTI    | 2 yards (1.83m)  |
| (E) Frost        | Light Lime   | PWKP038.LTLIME   | 3/8 yard (0.34m) |
| (F) Fog          | Light Purple | PWKP039.LTPURPLE | 3/8 yard (0.34m) |
| (G) Drizzle      | Light Aqua   | PWKP040.LTAQUA   | 3/8 yard (0.34m) |
| (H) Sea Breeze   | Lime         | PWKP041.LIME*    | ½ yard (0.46m)   |
| (I) Gale         | Purple       | PWKP042.PURPLE   | 3/8 yard (0.34m) |
| (J) Air Mass     | Iris         | PWKP043.IRIS     | 3/8 yard (0.34m) |
| (K) Gust         | Dark Green   | PWKP044.DKGREEN  | ½ yard (0.46m)   |
| (L) Retrograde   | Dark Blue    | PWKP045.DKBLUE   | % yard (0.80m)   |
| (M) Shot Cottons | Mist         | SCGP128.MIST     | 3/8 yard (0.34m) |

<sup>\*</sup> includes binding

## Backing (Purchased Separately)

44" (1.12m) wide

| Windy             | Multi | PWKP036.MULTI | 4% yards (4.00m) |
|-------------------|-------|---------------|------------------|
| OR                |       |               |                  |
| 108" (2.74m) wide |       |               |                  |
| Onion Rings       | Black | QBBM001.BLACK | 2¼ yards (2.06m) |