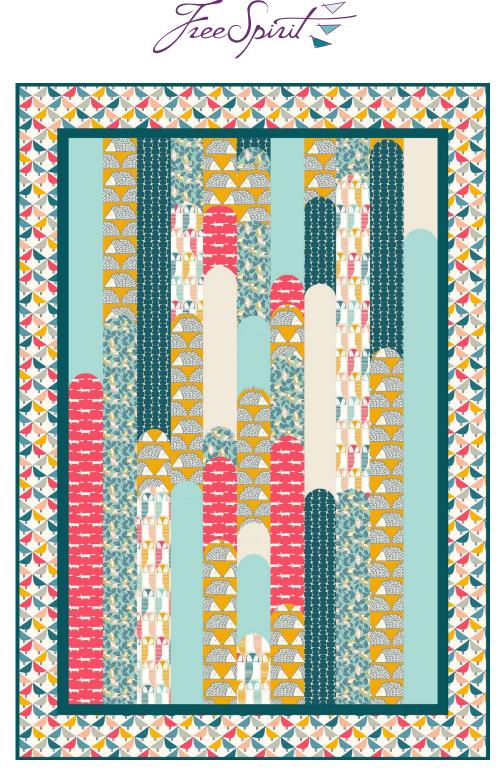

## Hypersonic Quilt

Finished Size: 42" x 60" (1.07m x 1.52m)
Project designed by Rachel Rossi - Rachel Rossi Designs
Purchase pattern at rachelrossi.design
Technique: Pieced and Appliqué | Skill Level: Advanced Beginner

## Hypersonic Quilt

| Fabric Requirements<br>DESIGN                                                                                                                                                                                                     | COLOR                                                                         | ITEM ID                                                                                                                                  | YARDAGE                                                                                                                                                     |
|-----------------------------------------------------------------------------------------------------------------------------------------------------------------------------------------------------------------------------------|-------------------------------------------------------------------------------|------------------------------------------------------------------------------------------------------------------------------------------|-------------------------------------------------------------------------------------------------------------------------------------------------------------|
| <ul> <li>(A) Spike</li> <li>(B) Lintu</li> <li>(C) Small St Clements</li> <li>(D) Lohko</li> <li>(E) Mini Mr Fox</li> <li>(F) Barnie Owl</li> <li>(G) Designer Essential Solids</li> <li>(H) Designer Essential Solids</li> </ul> | Chai<br>Denim<br>Sky<br>Midnight<br>PoppyRed<br>Denim<br>Caribbean<br>Serpent | PWSC009.CHAI<br>PWSC014.DENIM<br>PWSC043.SKY<br>PWSC046.MIDNIGHT<br>PWSC047.POPPYRED<br>PWSC049.DENIM<br>CSFSESS.CARIB<br>CSFSESS.SERPA* | 1 yard (0.91m)<br>2 yards (1.83m)<br>1 yard (0.91m)<br>1 yard (0.91m)<br>1 yard (0.91m)<br>1 yard (0.91m)<br>1 yard (0.91m)<br><sup>3</sup> ⁄4 yard (0.69m) |
| <ul> <li>(I) Designer Essential Solids</li> <li>* includes binding</li> </ul>                                                                                                                                                     | Natural                                                                       | CSFSESS.NATUR                                                                                                                            | ½ yard (0.46m)                                                                                                                                              |
| Backing (Purchased Separately)<br>44" (1.12m) wide<br>Akira<br>OR<br>108" (2.74m) wide                                                                                                                                            | Denim                                                                         | PWSC050.DENIM                                                                                                                            | 2 yards (1.83m)<br>1¾ yards (1.60m)                                                                                                                         |
| (A) (B) (C                                                                                                                                                                                                                        |                                                                               | (E) (F)                                                                                                                                  | (G) (H)                                                                                                                                                     |
|                                                                                                                                                                                                                                   | (1)                                                                           | Backing<br>44"                                                                                                                           |                                                                                                                                                             |