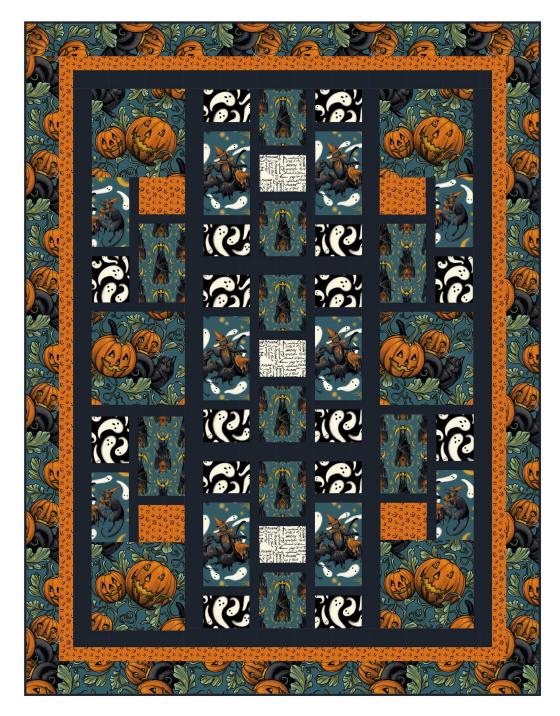

## If Frank Were A Quilter Quilt

Finished Size: 55" x 72" (1.40m x 1.83m) Project designed by Tammy Silvers - Tamarinis Purchase pattern at tamarinis.com Technique: Pieced | Skill Level: Advanced Beginner

## If Frank Were A Quilter Quilt

| Fabric Requirements<br>DESIGN                                                                                                                                                                                                                        | COLOR                                                                    | ITEM ID                                                                                                            | YARDAGE                                                                                                                      |
|------------------------------------------------------------------------------------------------------------------------------------------------------------------------------------------------------------------------------------------------------|--------------------------------------------------------------------------|--------------------------------------------------------------------------------------------------------------------|------------------------------------------------------------------------------------------------------------------------------|
| <ul> <li>(A) Aim for the Moon</li> <li>(B) Familiar Dance</li> <li>(C) Who Ghost There</li> <li>(D) Poison Words</li> <li>(E) Pumpkin Patch</li> <li>(F) Jack-o-Lantern</li> <li>(G) Designer Essential Solid</li> <li>* includes binding</li> </ul> | Turquoise<br>Turquoise<br>Black<br>Ivory<br>Turquoise<br>Orange<br>Black | PWRH058.TURQ<br>PWRH061.TURQ<br>PWRH062.BLACK<br>PWRH066.IVORY<br>PWRH067.TURQ<br>PWRH068.ORANGE<br>CSFSESS.BLACK* | ¾ yard (0.69m)<br>1 yard (0.91m)<br>⅓ yard (0.30m)<br>¼ yard (0.23m)<br>2 yards (1.83m)<br>⅔ yard (0.60m)<br>2 yards (1.83m) |
| Backing (Purchased Separately)<br>44" (1.12m) wide<br>Witch's Brew<br>OR<br>108" (2.74m) wide                                                                                                                                                        | Multi                                                                    | PWRH071.MULTI                                                                                                      | 4¼ yards (3.89m)<br>2 yards (1.83m)                                                                                          |
| (A) (B)                                                                                                                                                                                                                                              |                                                                          | (E) (F)                                                                                                            | (G)                                                                                                                          |
|                                                                                                                                                                                                                                                      | Backin<br>44"                                                            | g                                                                                                                  |                                                                                                                              |