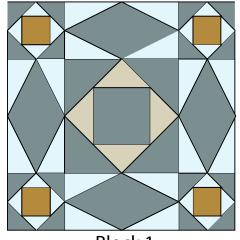

| Block # | Quantity |
|---------|----------|
| 1, 12   | 1        |
| 2, 11   | 2        |
| 3, 10   | 3        |
| 4, 9    | 4        |
| 5, 8    | 5        |
| 6, 7    | 6        |

Fig. 4

Block 1 12" x 12" finished

## **Quilt Top Assembly**

- **6.** Refer to the **Quilt Layout** diagram to arrange the blocks in 7 rows of 6 blocks each, making sure to orient blocks with directional prints so all are right-reading.
- 7. Sew blocks into rows, pinning to match seam allowances. Press seam allowances in each row in the same direction, and alternate direction from row to row so seams will nest.
- **8.** Sew the rows together to complete the quilt top.