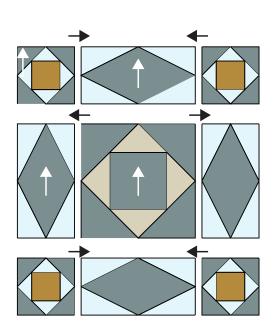

Copyright<sup>©</sup> 2023

- **4.** If desired at this point, trim all the completed foundations along the outside solid line, and gently remove the papers. Or wait to remove all the papers until blocks are completed.
- 5. Arrange 4 each Block 1 A and B Units and 1 Block 1 C Unit together, in 3 rows of 3 as shown, making sure all directional print pieces are oriented so motifs are right-reading. Sew units into rows, pressing in the direction of the arrows, then sew rows together to complete Block 1. Repeat to make Blocks 2 -12, referring to the table below for the quantities of blocks to make. If the papers are still in the blocks, remove them now.

| Block # | Quantity |
|---------|----------|
| 1, 12   | 1        |
| 2, 11   | 2        |
| 3, 10   | 3        |
| 4, 9    | 4        |
| 5, 8    | 5        |
| 6, 7    | 6        |

Fig. 4

Block 1 12" x 12" finished