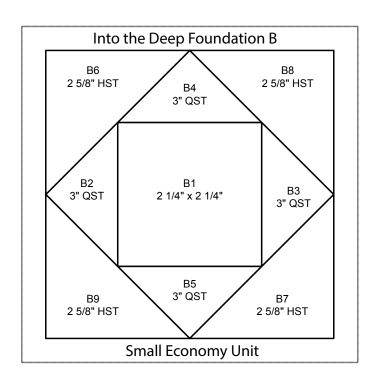

<sup>\*</sup>For directional prints, make half the quantity with print right-reading when horizontal, and the other half with print right-reading when vertical.

2. Foundation paper piece a total of 168 of Foundation B: Small Economy Unit using the table and diagram below for fabric pieces, placement and quantities. For directional prints (**Fabrics D, G, H, J,** and **N**), arrange so that all sections will be right-reading when the unit is complete, as shown by the black arrows.

Fig. 2

| Foundation B: Small Economy Unit |                                        |                                          |                                              |          |
|----------------------------------|----------------------------------------|------------------------------------------|----------------------------------------------|----------|
| Block                            | Section B1 Fabric<br>(2 1/4" x 2 1/4") | Sections<br>B2- B5<br>Fabric<br>(3" QST) | Sections<br>B6- B9<br>Fabric<br>(2 5/8" HST) | Quantity |
| 1                                |                                        | 0                                        | N                                            | 4        |
| 2                                |                                        | Р                                        | E                                            | 8        |
| 3                                |                                        | Q                                        | N                                            | 12       |
| 4                                | •                                      | R                                        | Н                                            | 16       |
| 5                                |                                        | S                                        | J                                            | 20       |
| 6                                |                                        | Т                                        | L                                            | 24       |
| 7                                |                                        | U                                        | G                                            | 24       |
| 8                                | C                                      | V                                        | A                                            | 20       |
| 9                                |                                        | W                                        | M                                            | 16       |
| 10                               |                                        | Х                                        | В                                            | 12       |
| 11                               |                                        | Υ                                        | F                                            | 8        |
| 12                               |                                        | Z                                        | D                                            | 4        |