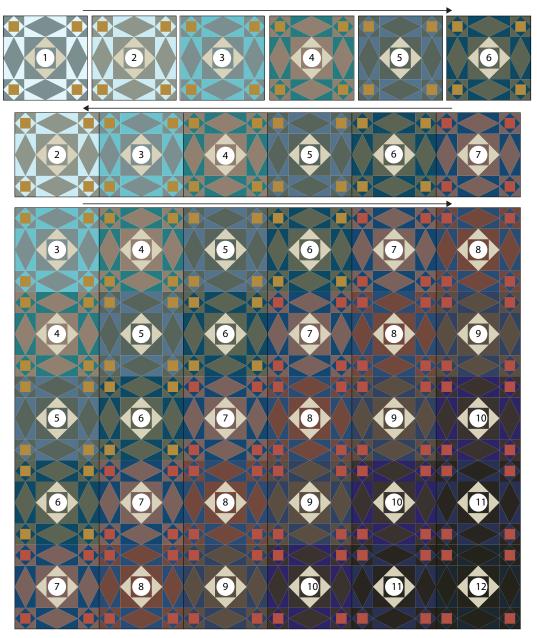

## **Quilt Top Assembly**

- **6.** Refer to the **Quilt Layout** diagram to arrange the blocks in 7 rows of 6 blocks each, making sure to orient blocks with directional prints so all are right-reading.
- 7. Sew blocks into rows, pinning to match seam allowances. Press seam allowances in each row in the same direction, and alternate direction from row to row so seams will nest.
- **8.** Sew the rows together to complete the quilt top.

## Finishing

- 9. Sew together the 2½" Fabric K binding strips end-to-end using diagonal seams. Press seams open. Press the binding strip in half wrong sides together.
- **10.** Layer backing (wrong side up), batting, and quilt top (right side up). Baste the layers together and quilt as desired. Trim excess batting and backing even with the top after quilting is completed.
- 11. Leaving an 8" tail of binding, sew the binding to the top of the quilt through all layers matching all raw edges. Miter corners. Stop approximately 12" from where you started. Lay both loose ends of binding flat along quilt edge. Where the loose ends meet, fold them back on themselves and press to form a crease. Using this crease as your stitching line, sew the two open ends of the binding right sides together. Trim seam to 1/4" and press open. Finish sewing binding to quilt.
- **12.** Turn the binding to the back of quilt and hand-stitch in place.

### **Quilt Layout**

This square should measure 1" x 1" (2.54cm x 2.54cm) when printed.

\*\*\* Measure templates before cutting to confirm printing at 100%\*\*\*

This square should measure 1" x 1" (2.54cm x 2.54cm) when printed.