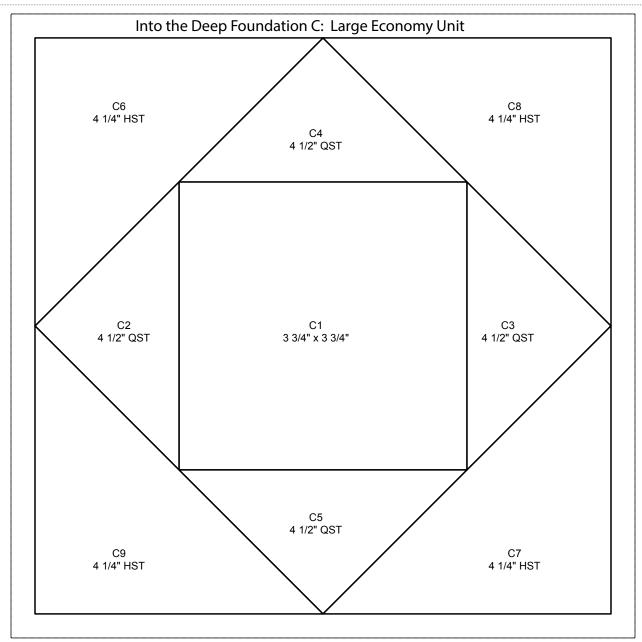

**3.** Foundation paper piece a total of 42 of Foundation C: Large Economy Unit using the table and diagram below for fabric pieces, placement and quantities. For directional prints (**Fabrics D, G, H, J,** and **N**), arrange so that all sections will be right-reading when the unit is complete, as shown by the white arrows.

Fig. 3

Foundation Unit C: Block 1

| Foundation C: Large Economy Unit |                                           |                                            |                                            |          |
|----------------------------------|-------------------------------------------|--------------------------------------------|--------------------------------------------|----------|
| Block                            | Section C1<br>Fabric<br>(3 3/4" x 3 3/4") | Sections C2<br>- C5 Fabric<br>(4 1/2" QST) | Sections C6 -<br>C9 Fabric<br>(4 1/4" HST) | Quantity |
| 1                                | N                                         |                                            | N                                          | 1        |
| 2                                | E                                         |                                            | E                                          | 2        |
| 3                                | N                                         |                                            | N                                          | 3        |
| 4                                | Н                                         |                                            | Н                                          | 4        |
| 5                                | J                                         |                                            | J                                          | 5        |
| 6                                | L                                         | AA                                         | L                                          | 6        |
| 7                                | G                                         |                                            | G                                          | 6        |
| 8                                | Α                                         |                                            | A                                          | 5        |
| 9                                | M                                         |                                            | M                                          | 4        |
| 10                               | В                                         |                                            | В                                          | 3        |
| 11                               | F                                         |                                            | F                                          | 2        |
| 12                               | D                                         |                                            | D                                          | 1        |