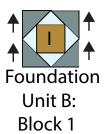

<sup>\*</sup>For directional prints, make half the quantity with print right-reading when horizontal, and the other half with print right-reading when vertical.

2. Foundation paper piece a total of 168 of Foundation B: Small Economy Unit using the table and diagram below for fabric pieces, placement and quantities. For directional prints (**Fabrics D, G, H, J,** and **N**), arrange so that all sections will be right-reading when the unit is complete, as shown by the black arrows.

Fig. 2

| Foundation B: Small Economy Unit |                                        |                                          |                                              |          |
|----------------------------------|----------------------------------------|------------------------------------------|----------------------------------------------|----------|
| Block                            | Section B1 Fabric<br>(2 1/4" x 2 1/4") | Sections<br>B2- B5<br>Fabric<br>(3" QST) | Sections<br>B6- B9<br>Fabric<br>(2 5/8" HST) | Quantity |
| 1                                |                                        | 0                                        | N                                            | 4        |
| 2                                |                                        | Р                                        | E                                            | 8        |
| 3                                |                                        | Q                                        | N                                            | 12       |
| 4                                | •                                      | R                                        | Н                                            | 16       |
| 5                                |                                        | S                                        | J                                            | 20       |
| 6                                |                                        | Т                                        | L                                            | 24       |
| 7                                |                                        | U                                        | G                                            | 24       |
| 8                                | C                                      | V                                        | A                                            | 20       |
| 9                                |                                        | W                                        | M                                            | 16       |
| 10                               |                                        | Х                                        | В                                            | 12       |
| 11                               |                                        | Υ                                        | F                                            | 8        |
| 12                               |                                        | Z                                        | D                                            | 4        |