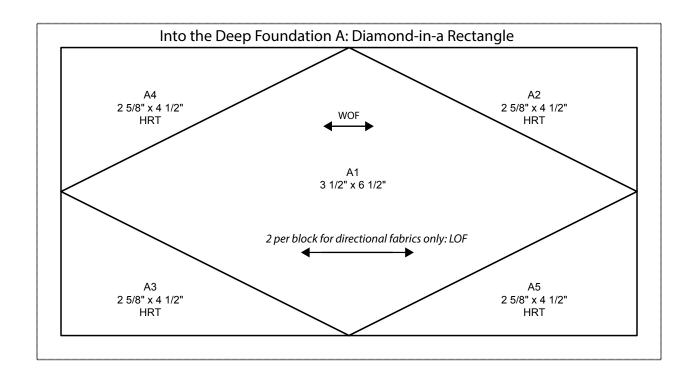

#### **Instructions**

1. Foundation paper piece a total of 168 of Foundation A: Diamond-in-a-Rectangle using the table and diagram below for fabric pieces, placement and quantities. Follow the grainline arrows on the foundation for Section A1 to place the rectangles correctly for all units. For directional prints (Fabrics D, G, H, J, and N), choose pieces and arrange so that all units will be right-reading when the block is complete, as shown by the white arrows.

Fig. 1

Foundation
Unit A:
Block 1
Make 2 with print
right-reading when horizontal
(directional prints only)

Foundation
Unit A:
Block 1
Make 2 with print
right-reading
when vertical

| Foundation A: Diamond-in-a-Rectangle |                                           |                                                      |          |  |
|--------------------------------------|-------------------------------------------|------------------------------------------------------|----------|--|
| Block                                | Section A1<br>Fabric<br>(3 3/4" x 6 3/4") | Sections A2 – A5<br>Fabric<br>(2 5/8" x 4 1/2" HRTs) | Quantity |  |
| 1                                    | N                                         | 0                                                    | 4*       |  |
| 2                                    | E                                         | Р                                                    | 8        |  |
| 3                                    | N                                         | Q                                                    | 12*      |  |
| 4                                    | Н                                         | R                                                    | 16*      |  |
| 5                                    | J                                         | S                                                    | 20*      |  |
| 6                                    | L                                         | Т                                                    | 24       |  |
| 7                                    | G                                         | U                                                    | 24*      |  |
| 8                                    | Α                                         | V                                                    | 20       |  |
| 9                                    | M                                         | W                                                    | 16       |  |
| 10                                   | В                                         | X                                                    | 12       |  |
| 11                                   | F                                         | Υ                                                    | 8        |  |
| 12                                   | D                                         | Z                                                    | 4*       |  |

<sup>\*</sup>For directional prints, make half the quantity with print right-reading when horizontal, and the other half with print right-reading when vertical.

2. Foundation paper piece a total of 168 of Foundation B: Small Economy Unit using the table and diagram below for fabric pieces, placement and quantities. For directional prints (**Fabrics D, G, H, J,** and **N**), arrange so that all sections will be right-reading when the unit is complete, as shown by the black arrows.