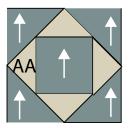

**3.** Foundation paper piece a total of 42 of Foundation C: Large Economy Unit using the table and diagram below for fabric pieces, placement and quantities. For directional prints (**Fabrics D, G, H, J,** and **N**), arrange so that all sections will be right-reading when the unit is complete, as shown by the white arrows.

Fig. 3

Foundation Unit C: Block 1

| Foundation C: Large Economy Unit |                                           |                                            |                                            |          |
|----------------------------------|-------------------------------------------|--------------------------------------------|--------------------------------------------|----------|
| Block                            | Section C1<br>Fabric<br>(3 3/4" x 3 3/4") | Sections C2<br>- C5 Fabric<br>(4 1/2" QST) | Sections C6 -<br>C9 Fabric<br>(4 1/4" HST) | Quantity |
| 1                                | N                                         |                                            | N                                          | 1        |
| 2                                | E                                         |                                            | E                                          | 2        |
| 3                                | N                                         |                                            | N                                          | 3        |
| 4                                | Н                                         |                                            | Н                                          | 4        |
| 5                                | J                                         |                                            | J                                          | 5        |
| 6                                | L                                         | AA                                         | L                                          | 6        |
| 7                                | G                                         |                                            | G                                          | 6        |
| 8                                | Α                                         |                                            | A                                          | 5        |
| 9                                | M                                         |                                            | M                                          | 4        |
| 10                               | В                                         |                                            | В                                          | 3        |
| 11                               | F                                         |                                            | F                                          | 2        |
| 12                               | D                                         |                                            | D                                          | 1        |