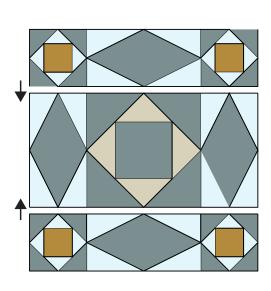

Copyright<sup>©</sup> 2023

- **4.** If desired at this point, trim all the completed foundations along the outside solid line, and gently remove the papers. Or wait to remove all the papers until blocks are completed.
- 5. Arrange 4 each Block 1 A and B Units and 1 Block 1 C Unit together, in 3 rows of 3 as shown, making sure all directional print pieces are oriented so motifs are right-reading. Sew units into rows, pressing in the direction of the arrows, then sew rows together to complete Block 1. Repeat to make Blocks 2 -12, referring to the table below for the quantities of blocks to make. If the papers are still in the blocks, remove them now.

| Block # | Quantity |
|---------|----------|
| 1, 12   | 1        |
| 2, 11   | 2        |
| 3, 10   | 3        |
| 4, 9    | 4        |
| 5, 8    | 5        |
| 6, 7    | 6        |

Fig. 4

Block 1 12" x 12" finished