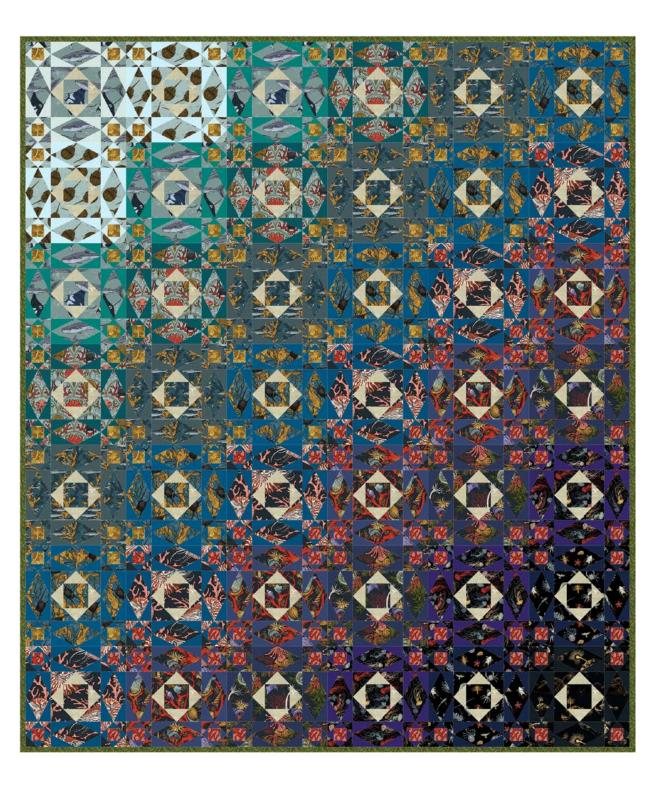

## **Quilt Top Assembly**

- **6.** Refer to the **Quilt Layout** diagram to arrange the blocks in 7 rows of 6 blocks each, making sure to orient blocks with directional prints so all are right-reading.
- 7. Sew blocks into rows, pinning to match seam allowances. Press seam allowances in each row in the same direction, and alternate direction from row to row so seams will nest.
- **8.** Sew the rows together to complete the quilt top.

### **Quilt Layout**

This square should measure 1" x 1" (2.54cm x 2.54cm) when printed.

\*\*\* Measure templates before cutting to confirm printing at 100%\*\*\*

This square should measure 1" x 1" (2.54cm x 2.54cm) when printed.