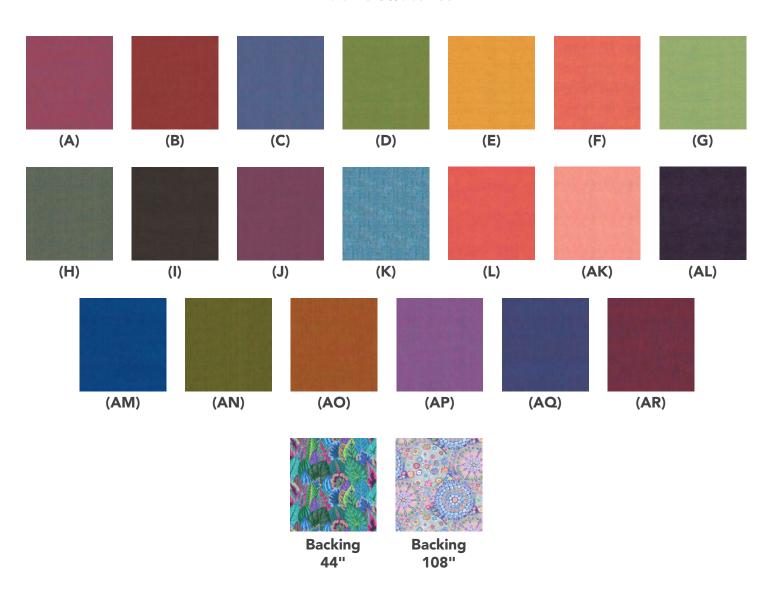

#### Fabric Requirements

| DESIGN     |                    | COLOR             | ITEM ID                  | YARDAGE                |
|------------|--------------------|-------------------|--------------------------|------------------------|
| (A)        | <b>Shot Cotton</b> | Raspberry         | SCGP131.RASPBERRY        | FQ (45.72cm x 53.34cm) |
| (B)        | <b>Shot Cotton</b> | Rust              | SCGP132.RUST             | FQ (45.72cm x 53.34cm) |
| (C)        | <b>Shot Cotton</b> | Ocean             | SCGP133.OCEAN            | FQ (45.72cm x 53.34cm) |
| (D)        | <b>Shot Cotton</b> | Algae             | SCGP134.ALGAE            | FQ (45.72cm x 53.34cm) |
| (E)        | <b>Shot Cotton</b> | Butter            | SCGP135.BUTTER           | FQ (45.72cm x 53.34cm) |
| (F)        | <b>Shot Cotton</b> | Persimmon         | SCGP136.PERSIMMON        | FQ (45.72cm x 53.34cm) |
| (G)        | <b>Shot Cotton</b> | Apple             | SCGP137.APPLE            | FQ (45.72cm x 53.34cm) |
| (H)        | <b>Shot Cotton</b> | Moss              | SCGP139.MOSS             | FQ (45.72cm x 53.34cm) |
| <b>(I)</b> | <b>Shot Cotton</b> | Peppercorn        | SCGP141.PEPPERCORN*      | ¾ yard (0.69m)         |
| (J)        | <b>Shot Cotton</b> | Grape             | SCGP142.GRAPE            | FQ (45.72cm x 53.34cm) |
| (K)        | <b>Shot Cotton</b> | Mist              | SCGP128.MIST             | 1⅔ yards (1.52m)       |
| (L)        | <b>Shot Cotton</b> | Camelia           | SCGP109.CAMELIA          | FQ (45.72cm x 53.34cm) |
| (AK        | ) Shot Cotton      | Strawberry Blonde | SCGP122.STRAWBERRYBLONDE | FQ (45.72cm x 53.34cm) |
| (AL)       | <b>Shot Cotton</b> | Aubergine         | SCGP117.AUBERGINE        | FQ (45.72cm x 53.34cm) |
| (AM        | )Shot Cotton       | Teal              | SCGP105.TEAL             | FQ (45.72cm x 53.34cm) |
| (AN        | ) Shot Cotton      | Khaki             | SCGP107.KHAKI            | FQ (45.72cm x 53.34cm) |
| (AO        | ) Shot Cotton      | Paprika           | SCGP101.PAPRIKA          | FQ (45.72cm x 53.34cm) |
| (AP)       | Shot Cotton        | Lupin             | SCGP113.LUPIN            | FQ (45.72cm x 53.34cm) |
| (AQ        | ) Shot Cotton      | Airforce          | SCGP104.AIRFORCE         | FQ (45.72cm x 53.34cm) |
| (AR        | Shot Cotton        | Wine              | SCGP103.WINE             | FQ (45.72cm x 53.34cm) |
|            |                    |                   |                          |                        |

<sup>\*</sup> includes binding

#### Backing (Purchased Separately)

44" (1.12m) wide

Coleus Turquoise PWPJ030.TURQUOISE 4 yards (3.66m)

OR 108" (2.74m) wide

Millefiore Pastel QBGP006.PASTEL 2 yards (1.83m)

Fabric Swatches on next page...

#### **Fabric Swatches**