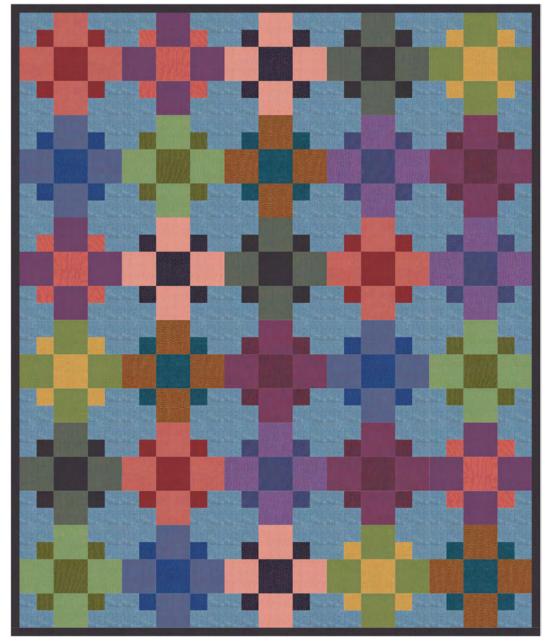

# Even-Steven Quilt - Solids

**Finished Size:** 60" x 72" (1.52m x 1.83m)

**Project designed by** Erica Jackman - Kitchen Table Quilting

Purchase pattern at kitchentablequilting.com

Technique: Pieced | Skill Level: Advanced Beginner

### Even-Steven Quilt - Solids