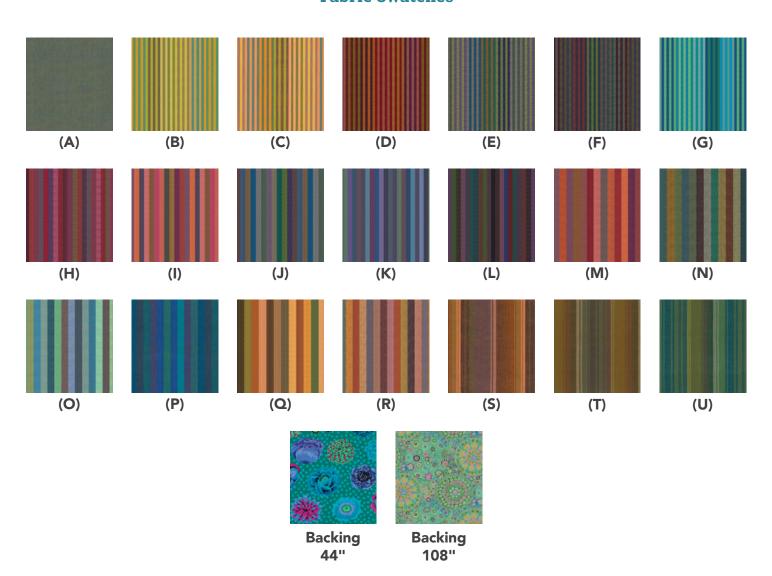

#### **Fabric Requirements**

| DESIGN                 | COLOR    | ITEM ID          | YARDAGE                |
|------------------------|----------|------------------|------------------------|
| (A) Shot Cotton        | Moss     | SCGP139.MOSS     | 1¾ yards (1.60m)       |
| (B) Caterpillar Stripe | Sprout   | WSGP001.SPROUT   | FQ (45.72cm x 53.34cm) |
| (C) Caterpillar Stripe | Sunshine | WSGP001.SUNSHINE | FQ (45.72cm x 53.34cm) |
| (D) Caterpillar Stripe | Earth    | WSGP001.EARTH    | FQ (45.72cm x 53.34cm) |
| (E) Caterpillar Stripe | Dark     | WSGP001.DARK     | FQ (45.72cm x 53.34cm) |
| (F) Caterpillar Stripe | Twilight | WSGP001.TWILIGHT | FQ (45.72cm x 53.34cm) |
| (G) Caterpillar Stripe | Aqua     | WSGP001.AQUA*    | ¾ yard (0.69m)         |
| (H) Narrow Stripe      | Wine     | WSGP002.WINE     | FQ (45.72cm x 53.34cm) |
| (I) Narrow Stripe      | Sunset   | WSGP002.SUNSET   | FQ (45.72cm x 53.34cm) |
| (J) Narrow Stripe      | Multi    | WSGP002.MULTI    | FQ (45.72cm x 53.34cm) |
| (K) Narrow Stripe      | Blue     | WSGP002.BLUE     | FQ (45.72cm x 53.34cm) |
| (L) Narrow Stripe      | Dark     | WSGP002.DARK     | FQ (45.72cm x 53.34cm) |
| (M) Broad Stripe       | Red      | WSGP003.RED      | FQ (45.72cm x 53.34cm) |
| (N) Broad Stripe       | Multi    | WSGP003.MULTI    | FQ (45.72cm x 53.34cm) |
| (O) Broad Stripe       | Azure    | WSGP003.AZURE    | FQ (45.72cm x 53.34cm) |
| (P) Broad Stripe       | Blue     | WSGP003.BLUE     | FQ (45.72cm x 53.34cm) |
| (Q) Broad Stripe       | Gold     | WSGP003.GOLD     | FQ (45.72cm x 53.34cm) |
| (R) Broad Stripe       | Dusky    | WSGP003.DUSKY    | FQ (45.72cm x 53.34cm) |
| (S) Exotic Stripe      | Desert   | WSGP004.DESERT   | FQ (45.72cm x 53.34cm) |
| (T) Exotic Stripe      | Khaki    | WSGP004.KHAKI    | FQ (45.72cm x 53.34cm) |
| (U) Exotic Stripe      | Teal     | WSGP004.TEAL     | FQ (45.72cm x 53.34cm) |
|                        |          |                  |                        |

<sup>\*</sup> includes binding

### Backing (Purchased Separately)

44" (1.12m) wide

| Big Blooms OR     | Emerald | PWGP091.EMERA | 4 yards (3.66m) |
|-------------------|---------|---------------|-----------------|
| 108" (2.74m) wide |         |               |                 |
| Millefiore        | Jade    | QBGP006.JADE  | 2 yards (1.83m) |

#### **Fabric Swatches**