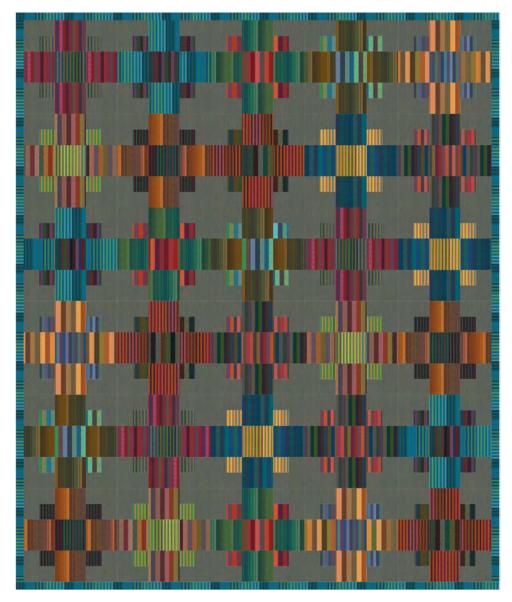

## Even-Steven Quilt - Stripes

Finished Size: 60" x 72" (1.52m x 1.83m)

**Project designed by** Erica Jackman - Kitchen Table Quilting **Purchase pattern at** kitchentablequilting.com

Technique: Pieced

Skill Level: Advanced Beginner

### Even-Steven Quilt - Stripes