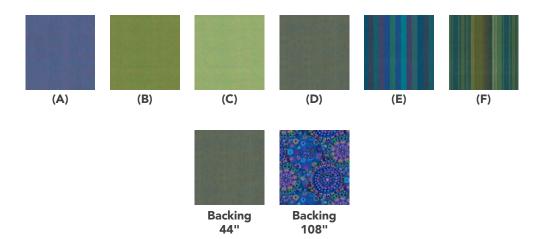

## **Fabric Requirements**

| DESIGN            | COLOR | ITEM ID       | YARDAGE          |
|-------------------|-------|---------------|------------------|
| (A) Shot Cotton   | Ocean | SCGP133.OCEAN | 2 yards (1.83m)  |
| (B) Shot Cotton   | Algae | SCGP134.ALGAE | 1¼ yards (1.14m) |
| (C) Shot Cotton   | Apple | SCGP137.APPLE | ¾ yard (0.69m)   |
| (D) Shot Cotton   | Moss  | SCGP139.MOSS* | % yard (0.57m)   |
| (E) Broad Stripe  | Blue  | WSGP003.BLUE  | ½ yard (0.46m)   |
| (F) Exotic Stripe | Teal  | WSGP004.TEAL  | % yard (0.57m)   |

## Backing (Purchased Separately)

44" (1.12m) wide Shot Cotton OR

108" (2.74m) wide

Millefiore Blue QBGP006.BLUE 2¼ yards (2.06m)

SCGP139.MOSS

Moss

If kitting, refer to the final pattern for yardage amounts, it is recommended that a sample is made to confirm accuracy.