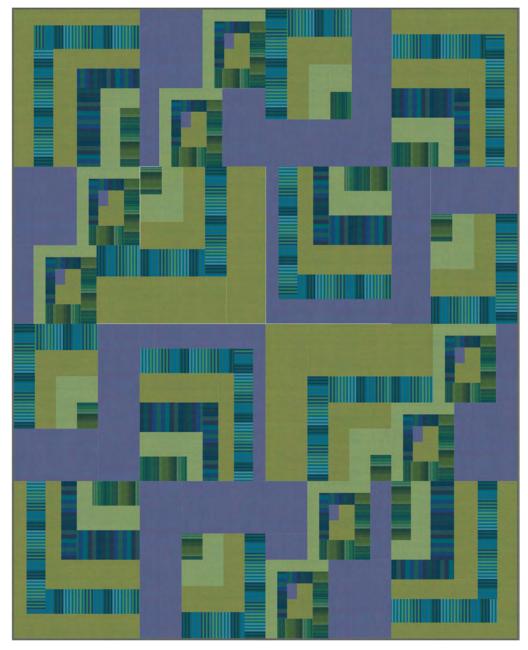

## Interrupted Quilt

Finished Size: 64" x 80" (1.63m x 2.03m)

**Project designed by** Tammy Silvers - Tamarinis

Purchase pattern at tamarinis.com

Technique: Pieced | Skill Level: Advanced Beginner

freespiritfabrics.com