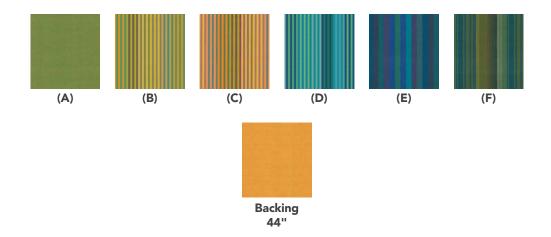

## **Fabric Requirements**

| DESIGN                 | COLOR    | ITEM ID           | YARDAGE          |
|------------------------|----------|-------------------|------------------|
| (A) Shot Cotton        | Algae    | SCGP134.ALGAE     | 3½ yards (3.20m) |
| (B) Caterpillar Stripe | Sprout   | WSGP001.SPROUT    | ½ yard (0.46m)   |
| (C) Caterpillar Stripe | Sunshine | WSGP001.SUNSHINE* | 1 yard (0.91m)   |
| (D) Caterpillar Stripe | Aqua     | WSGP001.AQUA      | ½ yard (0.46m)   |
| (E) Broad Stripe       | Blue     | WSGP003.BLUE      | ½ yard (0.46m)   |
| (F) Exotic Stripe      | Teal     | WSGP004.TEAL      | ½ yard (0.46m)   |
|                        |          |                   |                  |

<sup>\*</sup> includes binding

## Backing (Purchased Separately)

44" (1.12m) wide

 Shot Cotton
 Butter
 SCGP135.BUTTER
 3¼ yards (2.97m)

 OR
 108" (2.74m) wide
 1½ yards (1.49m)

If kitting, refer to the final pattern for yardage amounts, it is recommended that a sample is made to confirm accuracy.