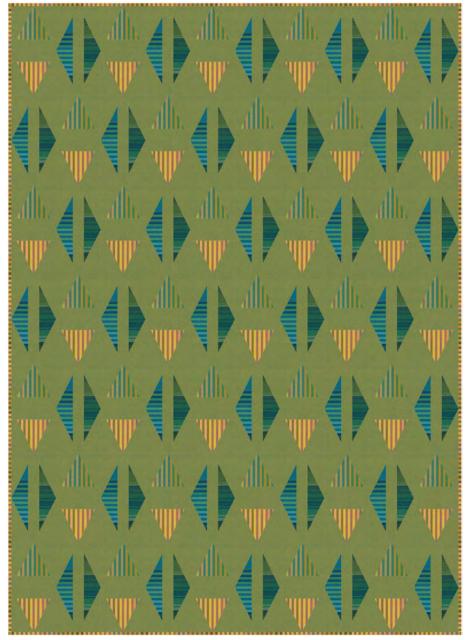

## Moss Quilt

**Finished Size:**  $50" \times 56^{1}/_{2}" (1.27m \times 1.44m)$ 

Project designed by Tammy Silvers - Tamarinis

Purchase pattern at tamarinis.com

**Technique:** Foundation Paper Pieced | **Skill Level:** Advanced Beginner

## Moss Quilt