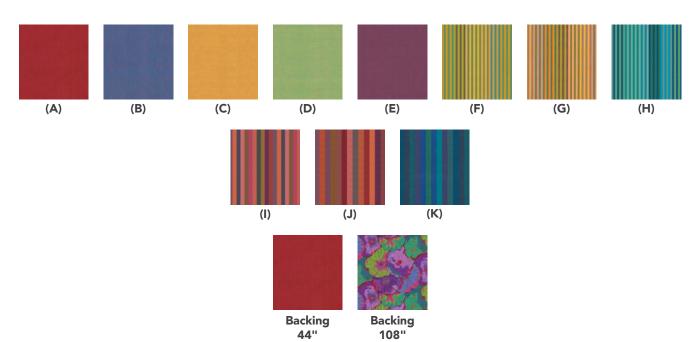

## Samantha Paige Quilt

| Fabric | Requirements |
|--------|--------------|
| DECIGN |              |

| DESIGN                 | COLOR    | ITEM ID          | YARDAGE         |
|------------------------|----------|------------------|-----------------|
| (A) Shot Cotton        | Rust     | SCGP132.RUST     | ⅓ yard (0.30m)  |
| (B) Shot Cotton        | Ocean    | SCGP133.OCEAN    | % yard (0.57m)  |
| (C) Shot Cotton        | Butter   | SCGP135.BUTTER   | ¾ yard (0.69m)  |
| (D) Shot Cotton        | Apple    | SCGP137.APPLE    | 3 yards (2.74m) |
| (E) Shot Cotton        | Grape    | SCGP142.GRAPE*   | 1 yard (0.91m)  |
| (F) Caterpillar Stripe | Sprout   | WSGP001.SPROUT   | % yard (0.57m)  |
| (G) Caterpillar Stripe | Sunshine | WSGP001.SUNSHINE | % yard (0.57m)  |
| (H) Caterpillar Stripe | Aqua     | WSGP001.AQUA     | ½ yard (0.46m)  |
| (I) Narrow Stripe      | Sunset   | WSGP002.SUNSET   | % yard (0.57m)  |
| (J) Broad Stripe       | Red      | WSGP003.RED      | ½ yard (0.46m)  |
| (K) Broad Stripe       | Blue     | WSGP003.BLUE     | ½ yard (0.46m)  |
|                        |          |                  |                 |

<sup>\*</sup> includes binding

## Backing (Purchased Separately)

| 44" (1.12m) wide<br>Shot Cotton<br>OR | Rust   | SCGP132.RUST   | 4 yards (3.66m) |
|---------------------------------------|--------|----------------|-----------------|
| 108" (2.74m) wide<br>Lotus Leaf       | Purple | QBGP007.PURPLE | 2 yards (1.83m) |