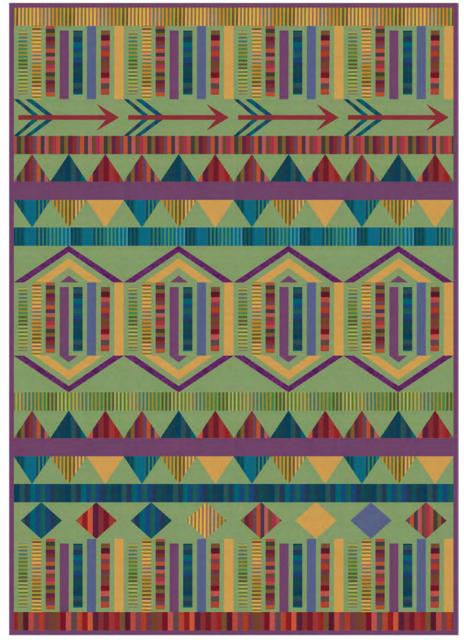

## Samantha Paige Quilt

**Finished Size:** 49" x 69" (1.24m x 1.75m)

**Project designed by** Tammy Silvers - Tamarinis

Purchase pattern at tamarinis.com

Technique: Foundation Paper Pieced | Skill Level: Advanced Beginner