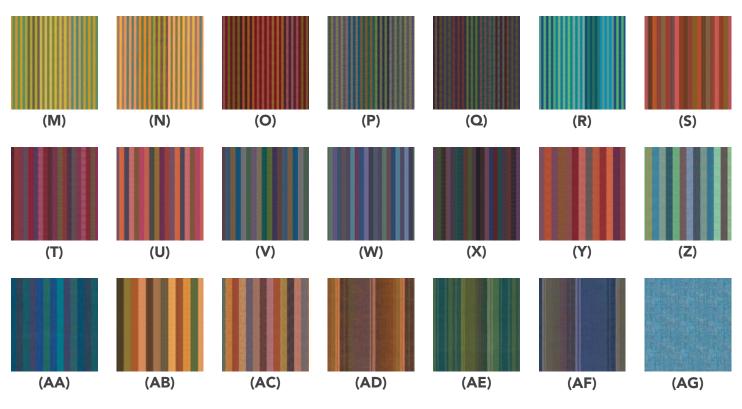

### **Fabric Requirements**

| DESIG      | SN -                | COLOR    | ITEM ID          | YARDAGE                |
|------------|---------------------|----------|------------------|------------------------|
| (M)        | Caterpillar Stripe  | Sprout   | WSGP001.SPROUT   | FQ (45.72cm x 53.34cm) |
| (N)        | Caterpillar Stripe  | Sunshine | WSGP001.SUNSHINE | FQ (45.72cm x 53.34cm) |
| (O)        | Caterpillar Stripe  | Earth    | WSGP001.EARTH    | FQ (45.72cm x 53.34cm) |
| (P)        | Caterpillar Stripe  | Dark     | WSGP001.DARK     | FQ (45.72cm x 53.34cm) |
| (Q)        | Caterpillar Stripe  | Twilight | WSGP001.TWILIGHT | FQ (45.72cm x 53.34cm) |
| (R)        | Caterpillar Stripe  | Aqua     | WSGP001.AQUA     | FQ (45.72cm x 53.34cm) |
| <b>(S)</b> | Narrow Stripe       | Tomato   | WSGP002.TOMATO   | FQ (45.72cm x 53.34cm) |
| (T)        | Narrow Stripe       | Wine     | WSGP002.WINE     | FQ (45.72cm x 53.34cm) |
| (U)        | Narrow Stripe       | Sunset   | WSGP002.SUNSET   | FQ (45.72cm x 53.34cm) |
| (V)        | Narrow Stripe       | Multi    | WSGP002.MULTI*   | 1 yard (0.91m)         |
| (W)        | Narrow Stripe       | Blue     | WSGP002.BLUE     | FQ (45.72cm x 53.34cm) |
| (X)        | Narrow Stripe       | Dark     | WSGP002.DARK     | FQ (45.72cm x 53.34cm) |
| (Y)        | <b>Broad Stripe</b> | Red      | WSGP003.RED      | FQ (45.72cm x 53.34cm) |
| (Z)        | Broad Stripe        | Azure    | WSGP003.AZURE    | FQ (45.72cm x 53.34cm) |
| (AA)       | Broad Stripe        | Blue     | WSGP003.BLUE     | FQ (45.72cm x 53.34cm) |
| (AB)       | <b>Broad Stripe</b> | Gold     | WSGP003.GOLD     | FQ (45.72cm x 53.34cm) |
| (AC)       | Broad Stripe        | Dusky    | WSGP003.DUSKY    | FQ (45.72cm x 53.34cm) |
| (AD)       | Exotic Stripe       | Desert   | WSGP004.DESERT   | FQ (45.72cm x 53.34cm) |
| (AE)       | Exotic Stripe       | Teal     | WSGP004.TEAL     | FQ (45.72cm x 53.34cm) |
| (AF)       | Exotic Stripe       | Denim    | WSGP004.DENIM    | FQ (45.72cm x 53.34cm) |
| (AG)       | <b>Shot Cotton</b>  | Mist     | SCGP128.MIST     | 1¾ yards (1.60m)       |
| 4. 1       | 1 1 1 . 1 .         |          |                  |                        |

# The Charlotte Quilt - Stripes

### **Fabric Swatches**

Backing 44"

Backing 108"