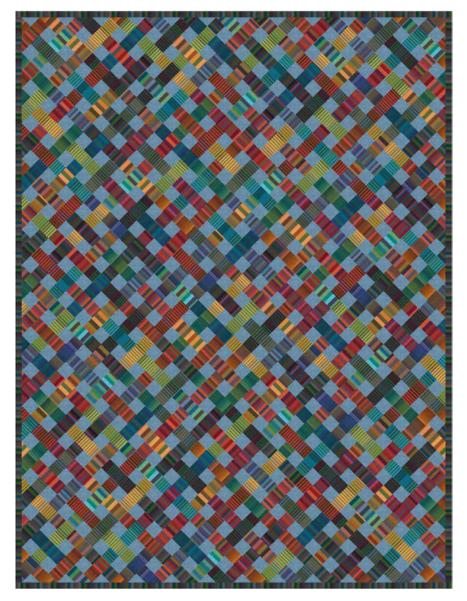

# The Charlotte Quilt - Stripes

Finished Size: 68" x 90" (1.73m x 2.29m)

**Project designed by** Erica Jackman - Kitchen Table Quilting **Purchase pattern at** kitchentablequilting.com

Technique: Pieced

Skill Level: Intermediate

## The Charlotte Quilt - Stripes