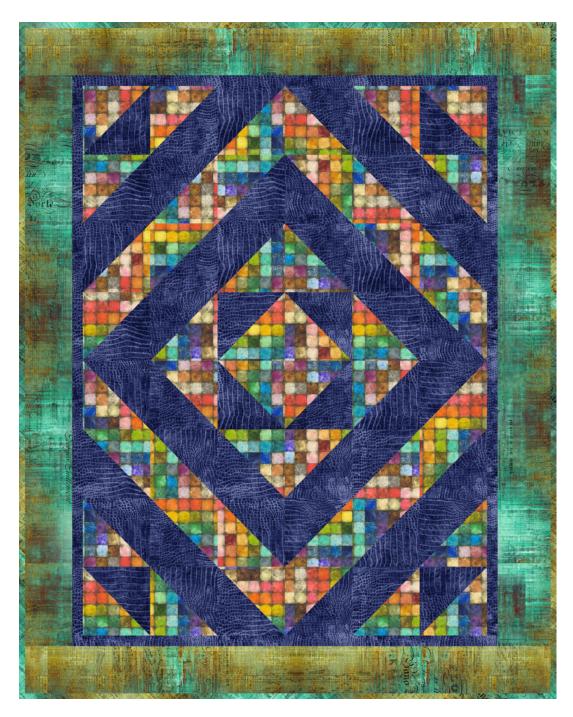

## Kaleidoscope Quilt - Tiled

Finished Size: 46" x 58" (1.17m x 1.47m) Project designed by Fabric Café, Re-Colored by Freespirit Fabrics Purchase pattern at fabriccafe.com Technique: Pieced | Skill Level: Beginner

## Kaleidoscope Quilt - Tiled

| Fabric Requirements<br>DESIGN                                                                                        | COLOR                      | ITEM ID                                             | YARDAGE                                            |
|----------------------------------------------------------------------------------------------------------------------|----------------------------|-----------------------------------------------------|----------------------------------------------------|
| <ul> <li>(A) Colorblock Tiled</li> <li>(B) Piano Sorte</li> <li>(C) Worn Croc</li> <li>* includes binding</li> </ul> | Multi<br>Patina<br>Moonlit | PWTH180.MULTI<br>PWTH138.PATINA*<br>PWTH020.MOONLIT | 1 yard (0.91m)<br>1 yard (0.91m)<br>1 yard (0.91m) |
| Backing (Purchased Separately)<br>44" (1.12m) wide                                                                   |                            |                                                     |                                                    |
| Colorblock Canvas<br>OR<br>108" (2.74m) wide                                                                         | Multi                      | CCTH010.MULTI                                       | 3¼ yards (2.97m)                                   |
| Time Return                                                                                                          | Neutral                    | QBTH011.NEUTRAL                                     | 1½ yards (1.49m)                                   |
|                                                                                                                      | (A) (B)                    | (C)                                                 |                                                    |
|                                                                                                                      | Backing<br>44"             | Backing<br>108"                                     |                                                    |