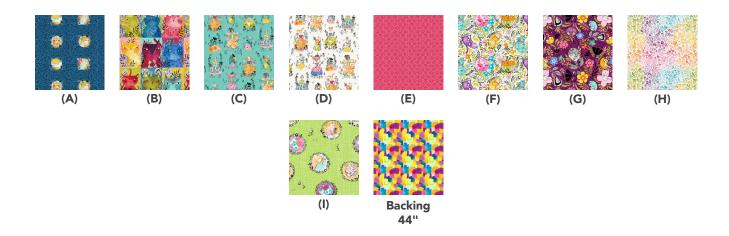

## Fabric Requirements

| DESIGN                    | COLOR  | ITEM ID         | YARDAGE          |
|---------------------------|--------|-----------------|------------------|
| (A) Kitty Kitty Meow Meow | Blue   | PWCD044.XBLUE   | ⅓ yard (0.30m)   |
| (B) Tic Tac Cat           | Multi  | PWCD045.XMULTI  | ⅓ yard (0.30m)   |
| (C) Large Cat Mom         | Aqua   | PWCD046.XAQUA   | ½ yard (0.46m)   |
| (D) Small Cat Mom         | lvory  | PWCD047.XIVORY  | 1¼ yards (1.14m) |
| (E) Paw Paw               | Pink   | PWCD049.XPINK*  | 2¾ yards (2.51m) |
| (F) Curious Kitty         | Multi  | PWCD050.XMULTI  | ⅓ yard (0.30m)   |
| (G) Joy                   | Purple | PWCD051.XPURPLE | 1½ yards (1.37m) |
| (H) Floral Daydream       | Multi  | PWCD055.XMULTI  | ¾ yard (0.69m)   |
| (I) Peek-a-boo            | Green  | PWCD057.XGREEN  | ⅓ yard (0.30m)   |
|                           |        |                 |                  |

<sup>\*</sup> includes binding

## Backing (Purchased Separately)

44" (1.12m) wide

| Splat             | Multi | PWCD048.XMULTI | 5 yards (4.57m)  |
|-------------------|-------|----------------|------------------|
| OR                |       |                |                  |
| 108" (2.74m) wide |       |                | 2½ yards (2.29m) |