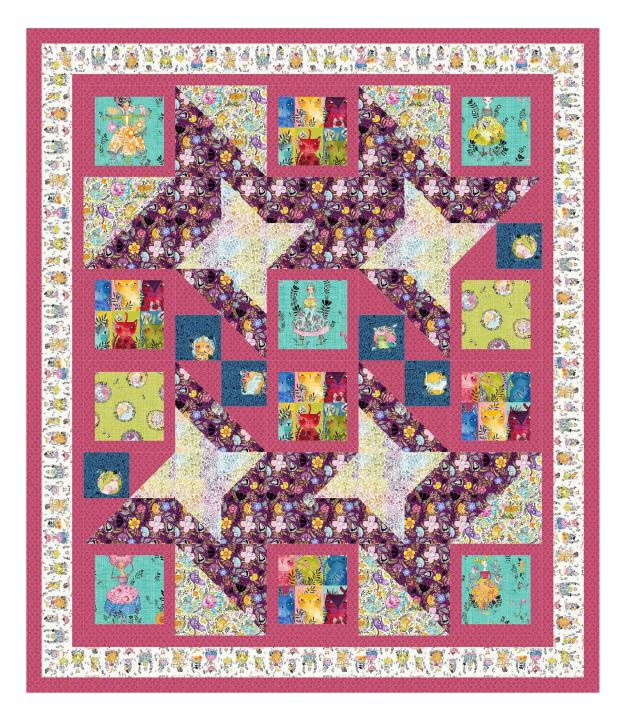

## Kitty Kitty Quilt

Finished Size: 75" x 87" (1.91m x 2.21m)

Project designed by Ruth Ann Berry

Purchase pattern at quiltersclinic.com

Technique: Pieced | Skill Level: Advanced Beginner

freespiritfabrics.com

## Kitty Kitty Quilt