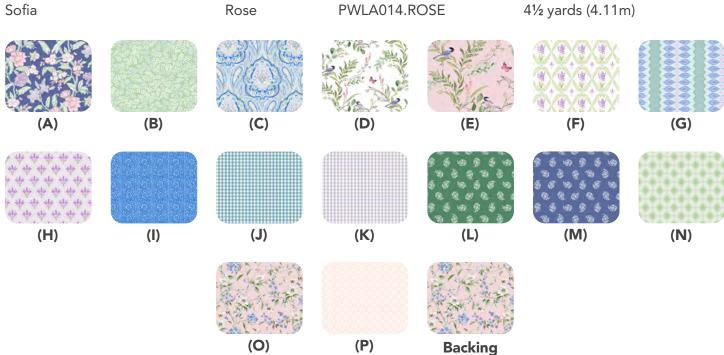

## Fabric Requirements

| DESIGN     |            | COLOR      | ITEM ID             | YARDAGE                |
|------------|------------|------------|---------------------|------------------------|
| (A)        | Francine   | Periwinkle | PWLA001.PERIWINKLE  | FQ (45.72cm x 53.34cm) |
| (B)        | Willow     | Sage       | PWLA002.SAGE        | FQ (45.72cm x 53.34cm) |
| (C)        | Arabella   | Cobalt     | PWLA003.COBALT      | FQ (45.72cm x 53.34cm) |
| (D)        | SM Celeste | White      | PWLA004.WHITE       | FQ (45.72cm x 53.34cm) |
| (E)        | Celeste    | Rose       | PWLA005.ROSE        | FQ (45.72cm x 53.34cm) |
| (F)        | Camille    | Sage       | PWLA006.SAGE        | FQ (45.72cm x 53.34cm) |
| (G)        | Constance  | Juniper    | PWLA008.JUNIPER     | FQ (45.72cm x 53.34cm) |
| (H)        | Violetta   | Lavender   | PWLA009.LAVENDER    | FQ (45.72cm x 53.34cm) |
| <b>(I)</b> | Genieve    | Cobalt     | PWLA010.COBALT      | FQ (45.72cm x 53.34cm) |
| (J)        | Brooke     | Cobalt     | PWLA011.COBALT      | FQ (45.72cm x 53.34cm) |
| (K)        | Brooke     | Lavender   | PWLA011.LAVENDER    | FQ (45.72cm x 53.34cm) |
| (L)        | Brittany   | Juniper    | PWLA012.JUNIPER     | FQ (45.72cm x 53.34cm) |
| (M)        | Brittany   | Periwinkle | PWLA012.PERIWINKLE* | ¾ yard (0.69m)         |
| (N)        | Kendra     | Sage       | PWLA013.SAGE        | FQ (45.72cm x 53.34cm) |
| (O)        | Sofia      | Rose       | PWLA014.ROSE        | FQ (45.72cm x 53.34cm) |
| (P)        | Peachy     | Mellow     | PWSK034.MELLOW      | 2½ yards (1.94m)       |
|            |            |            |                     |                        |

<sup>\*</sup> includes binding

## Backing (Purchased Separately)

If kitting, refer to the final pattern for yardage amounts, it is recommended that a sample is made to confirm accuracy.

44"