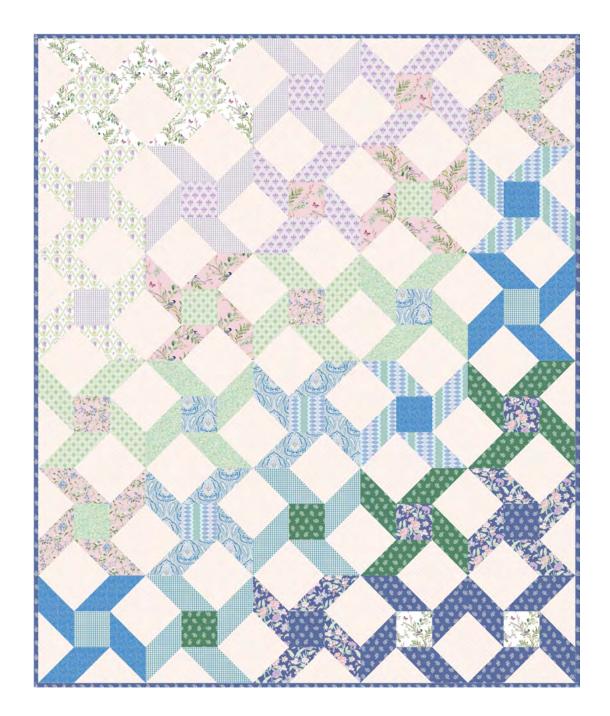

## Liverpool Lane Quilt

**Finished Size:** 60" x 72" (1.52m x 1.82m)

**Project designed by Marcea Owen - Common Street Commons** 

Purchase pattern at cottonstreetcommons.com

Technique: Pieced | Skill Level: Advanced Beginner

## Liverpool Lane Quilt