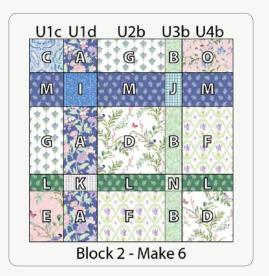

In the same manner and using the additional fabric combinations shown in (Fig. 2), make (1) WOF strip set for each and cut into 4½" wide segments to make (6) each Units 1b, 1c, and 1d.

Fig. 1

Fig. 2

Sew (1) Fabric G 4½" x WOF strip, (1) Fabric A 4½" x WOF strip, (1) Fabric D 8½" x WOF strip, (1) Fabric B 2½" x WOF strip, (1) Fabric F 6½" x WOF strip together lengthwise. Make a half-strip with 21" wide fabrics in the same order. From these, cut (6) 8½" wide Unit 2a (8½" x 24½" unfinished). (Fig. 3)

Fig. 3

- In the same manner and using the fabric combination shown in (Fig. 4), make (1) WOF strip set and (1) 21" strip set. Cut into 8½" wide segments to make (6) Unit 2b.
- Sew (1) **Fabric L** 4½" x 21" strip, (1) **Fabric K** 4½" x 21" strip, (1) Fabric L 8½" x 21" strip, (1) Fabric N 2½" x WOF strip, (1) Fabric L 61/2" x 21" strip together lengthwise. From this cut (6) 2½" wide Unit 3a (2½" x 24½" unfinished). (Fig. 5)

Fig. 9

10 Arrange (1) each Units 1c, 1d, 2b, 3b, and 4b as shown. Stitch units together. Repeat to make a total of (6) Block 2 (24½" square unfinished). (Fig. 10)

Fig. 10