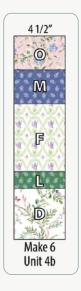

8 In the same manner and using the fabric combination shown in (**Fig. 8**), make (1) WOF strip set. Cut into 4½" wide segments to make (6) Unit 4b.

Fig. 8

Fig. 6

Fig. 7

9 Arrange (1) each Unit 1a, 1b, 2a, 3a, and 4a as shown. Stitch units together. Repeat to make a total of (6) Block 1 (24½" square unfinished). (Fig. 9)