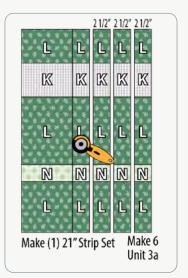

Fig. 3

- In the same manner and using the fabric combination shown in (Fig. 4), make (1) WOF strip set and (1) 21" strip set. Cut into 8½" wide segments to make (6) Unit 2b.
- Sew (1) **Fabric L** 4½" x 21" strip, (1) **Fabric K** 4½" x 21" strip, (1) Fabric L 8½" x 21" strip, (1) Fabric N 2½" x WOF strip, (1) Fabric L 61/2" x 21" strip together lengthwise. From this cut (6) 2½" wide Unit 3a (2½" x 24½" unfinished). (Fig. 5)