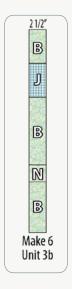

Fig. 4

Fig. 5

- 6 In the same manner and using the fabric combination shown in (**Fig. 6**), make (1) 21" strip set. Cut into 2½" segments to make (6) Unit 3b.
- Sew (1) Fabric E 4½" x WOF strip, (1) Fabric A 4½" x WOF strip, (1) Fabric F 8½" x WOF strip, (1) Fabric B 2½" x WOF strip, (1) Fabric D 6½" x WOF strip together lengthwise. From this cut (6) 6½" wide Unit 4a (4½" x 24½" unfinished). (Fig. 7)