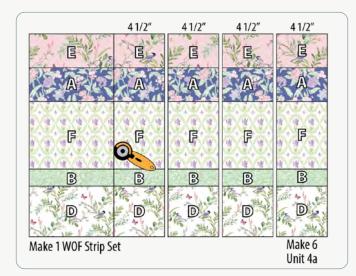

Fig. 4

Fig. 5

- 6 In the same manner and using the fabric combination shown in (**Fig. 6**), make (1) 21" strip set. Cut into 2½" segments to make (6) Unit 3b.
- Sew (1) Fabric E 4½" x WOF strip, (1) Fabric A 4½" x WOF strip, (1) Fabric F 8½" x WOF strip, (1) Fabric B 2½" x WOF strip, (1) Fabric D 6½" x WOF strip together lengthwise. From this cut (6) 6½" wide Unit 4a (4½" x 24½" unfinished). (Fig. 7)

8 In the same manner and using the fabric combination shown in (**Fig. 8**), make (1) WOF strip set. Cut into 4½" wide segments to make (6) Unit 4b.

Fig. 8

Fig. 6

Fig. 7

9 Arrange (1) each Unit 1a, 1b, 2a, 3a, and 4a as shown. Stitch units together. Repeat to make a total of (6) Block 1 (24½" square unfinished). (Fig. 9)