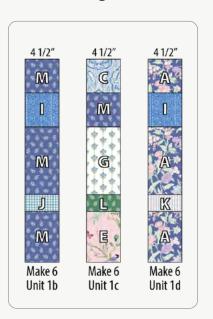

In the same manner and using the additional fabric combinations shown in (Fig. 2), make (1) WOF strip set for each and cut into 4½" wide segments to make (6) each Units 1b, 1c, and 1d.

Fig. 1

Fig. 2

Sew (1) Fabric G 4½" x WOF strip, (1) Fabric A 4½" x WOF strip, (1) Fabric D 8½" x WOF strip, (1) Fabric B 2½" x WOF strip, (1) Fabric F 6½" x WOF strip together lengthwise. Make a half-strip with 21" wide fabrics in the same order. From these, cut (6) 8½" wide Unit 2a (8½" x 24½" unfinished). (Fig. 3)

Fig. 3

- In the same manner and using the fabric combination shown in (Fig. 4), make (1) WOF strip set and (1) 21" strip set. Cut into 8½" wide segments to make (6) Unit 2b.
- Sew (1) **Fabric L** 4½" x 21" strip, (1) **Fabric K** 4½" x 21" strip, (1) Fabric L 8½" x 21" strip, (1) Fabric N 2½" x WOF strip, (1) Fabric L 61/2" x 21" strip together lengthwise. From this cut (6) 2½" wide Unit 3a (2½" x 24½" unfinished). (Fig. 5)