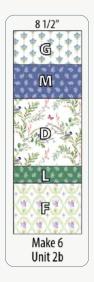

In the same manner and using the additional fabric combinations shown in (Fig. 2), make (1) WOF strip set for each and cut into 4½" wide segments to make (6) each Units 1b, 1c, and 1d.

Fig. 1

Fig. 2

Sew (1) Fabric G 4½" x WOF strip, (1) Fabric A 4½" x WOF strip, (1) Fabric D 8½" x WOF strip, (1) Fabric B 2½" x WOF strip, (1) Fabric F 6½" x WOF strip together lengthwise. Make a half-strip with 21" wide fabrics in the same order. From these, cut (6) 8½" wide Unit 2a (8½" x 24½" unfinished). (Fig. 3)

Fig. 3

- In the same manner and using the fabric combination shown in (Fig. 4), make (1) WOF strip set and (1) 21" strip set. Cut into 8½" wide segments to make (6) Unit 2b.
- Sew (1) **Fabric L** 4½" x 21" strip, (1) **Fabric K** 4½" x 21" strip, (1) Fabric L 8½" x 21" strip, (1) Fabric N 2½" x WOF strip, (1) Fabric L 61/2" x 21" strip together lengthwise. From this cut (6) 2½" wide Unit 3a (2½" x 24½" unfinished). (Fig. 5)