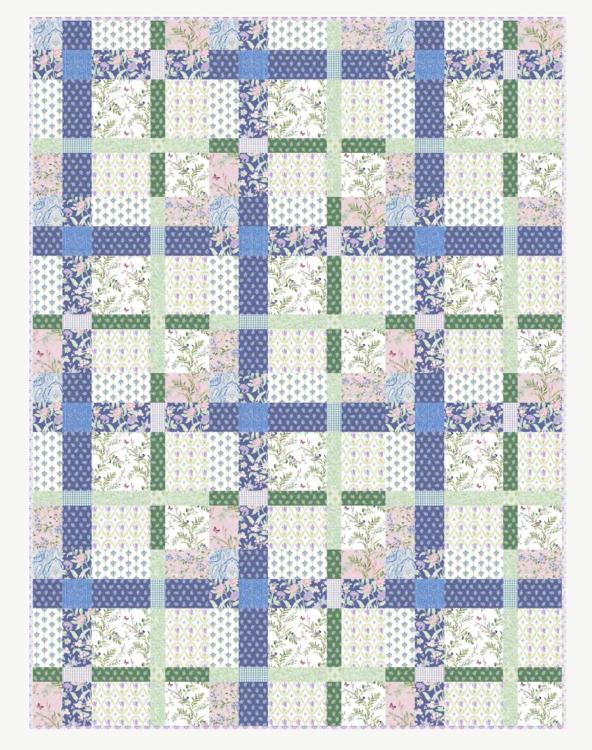

### **Block Assembly:**

Sew (1) Fabric C 4½" x WOF strip, (1) Fabric A 4½" x WOF strip, (1) Fabric G 8½" x WOF strip, (1) Fabric B 2½" x WOF strip, (1) Fabric O 61/2" x WOF strip together lengthwise. From this strip set cut (6)  $4\frac{1}{2}$ " wide Unit 1a  $(4\frac{1}{2}$ " x  $24\frac{1}{2}$ " unfinished). (Fig. 1)

In the same manner and using the additional fabric combinations shown in (Fig. 2), make (1) WOF strip set for each and cut into 4½" wide segments to make (6) each Units 1b, 1c, and 1d.

Fig. 1

Fig. 2

Sew (1) Fabric G 4½" x WOF strip, (1) Fabric A 4½" x WOF strip, (1) Fabric D 8½" x WOF strip, (1) Fabric B 2½" x WOF strip, (1) Fabric F 6½" x WOF strip together lengthwise. Make a half-strip with 21" wide fabrics in the same order. From these, cut (6) 8½" wide Unit 2a (8½" x 24½" unfinished). (Fig. 3)