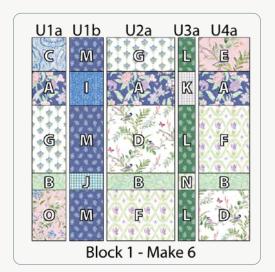

### **Block Assembly:**

Sew (1) Fabric C 4½" x WOF strip, (1) Fabric A 4½" x WOF strip, (1) Fabric G 8½" x WOF strip, (1) Fabric B 2½" x WOF strip, (1) Fabric O 61/2" x WOF strip together lengthwise. From this strip set cut (6)  $4\frac{1}{2}$ " wide Unit 1a  $(4\frac{1}{2}$ " x  $24\frac{1}{2}$ " unfinished). (Fig. 1)

In the same manner and using the additional fabric combinations shown in (Fig. 2), make (1) WOF strip set for each and cut into 4½" wide segments to make (6) each Units 1b, 1c, and 1d.

Fig. 1

Fig. 2

Sew (1) Fabric G 4½" x WOF strip, (1) Fabric A 4½" x WOF strip, (1) Fabric D 8½" x WOF strip, (1) Fabric B 2½" x WOF strip, (1) Fabric F 6½" x WOF strip together lengthwise. Make a half-strip with 21" wide fabrics in the same order. From these, cut (6) 8½" wide Unit 2a (8½" x 24½" unfinished). (Fig. 3)

8 In the same manner and using the fabric combination shown in (**Fig. 8**), make (1) WOF strip set. Cut into 4½" wide segments to make (6) Unit 4b.

Fig. 8

Fig. 6

Fig. 7

9 Arrange (1) each Unit 1a, 1b, 2a, 3a, and 4a as shown. Stitch units together. Repeat to make a total of (6) Block 1 (24½" square unfinished). (Fig. 9)