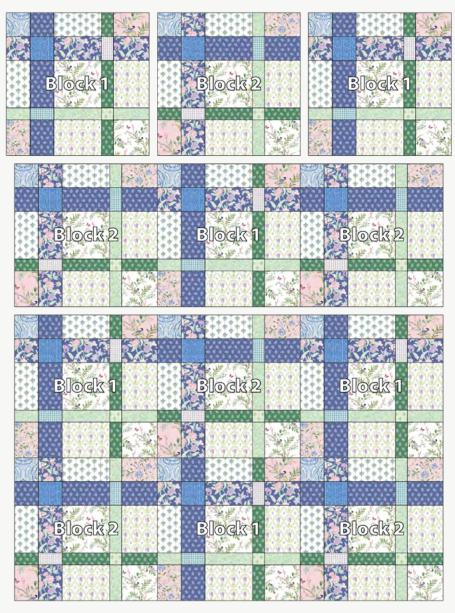

### **QUILT TOP ASSEMBLY**

11 Noting Quilt Layout (page 9) arrange blocks in (4) horizontal rows, alternating Block 1 and Block 2. Sew blocks into rows, backstitching at top of top row and bottom of bottom row. Sew rows together. Backstitch at both ends of seams.

### **Quilt Layout**