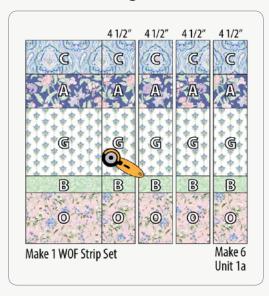

In the same manner and using the additional fabric combinations shown in (Fig. 2), make (1) WOF strip set for each and cut into 4½" wide segments to make (6) each Units 1b, 1c, and 1d.

Fig. 1

Fig. 2

Sew (1) Fabric G 4½" x WOF strip, (1) Fabric A 4½" x WOF strip, (1) Fabric D 8½" x WOF strip, (1) Fabric B 2½" x WOF strip, (1) Fabric F 6½" x WOF strip together lengthwise. Make a half-strip with 21" wide fabrics in the same order. From these, cut (6) 8½" wide Unit 2a (8½" x 24½" unfinished). (Fig. 3)