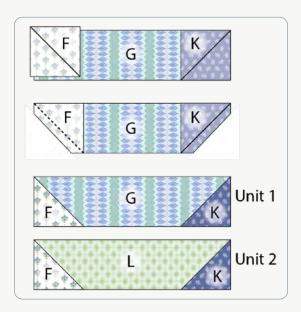

## Summer Stars Quilt

Arrange (1) marked 3%" Fabric F and (1) marked 3%" Fabric K square RST on (1) 3%" x 11%" Fabric G piece as shown. Stitch on marked lines. Trim seam allowances to ¼" and press triangles out to make Unit 1 (3¾" x 11¾" unfinished). Repeat with (1) each marked 3%" Fabric F and Fabric K square and (1) 3%" x 11%" Fabric L piece to make Unit 2. (**Fig. 4**)

Fig. 4

5 Stitch (1) 5¼" **Fabric F** and (1) 5¼" **Fabric K** triangle together as shown. Make a total of (40) Unit 3 (4½" x 6½" unfinished). (**Fig. 5**)

Fig. 5

Arrange (1) each 8%" Fabric G and Fabric L triangles and Units 1 and 2 as shown. Stitch together. Add (2) Unit 3 as shown to complete the block (12½" square unfinished). (Figs. 6 and 7)