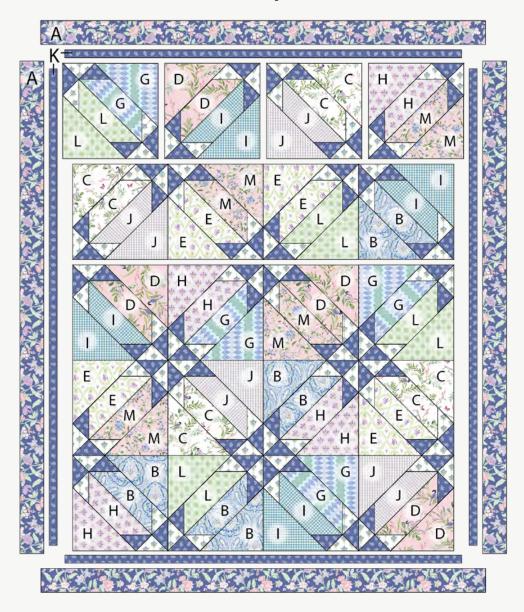

Fig. 6

Fig. 7

Refer to the **Quilt Layout** (page 7) for fabric combinations and placement of the 8%" triangles and 3%" x 11%" pieces in each block. Repeat Steps 4 and 6 to make the remaining (19) blocks.

### **QUILT TOP ASSEMBLY**

- Noting **Quilt Layout** (page 7) for block placement and orientation, arrange blocks into (5) horizontal rows of (4) blocks each. Sew the blocks into rows. Sew rows together.
- 9 Inner border. Sew 1½" x 60½" **Fabric K** borders to the left and right sides of quilt. Add 1½" x 50½" **Fabric K** borders to the top and bottom of quilt.
- 10 Outer border. Sew 3½" x 62½" **Fabric A** borders to the left and right sides of quilt. Add 3½" x 56½" **Fabric A** borders to top and bottom of quilt.

### **Quilt Layout**