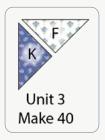

Fig. 4

5 Stitch (1) 5¼" **Fabric F** and (1) 5¼" **Fabric K** triangle together as shown. Make a total of (40) Unit 3 (4½" x 6½" unfinished). (**Fig. 5**)

Fig. 5

Arrange (1) each 8%" Fabric G and Fabric L triangles and Units 1 and 2 as shown. Stitch together. Add (2) Unit 3 as shown to complete the block (12½" square unfinished). (Figs. 6 and 7)