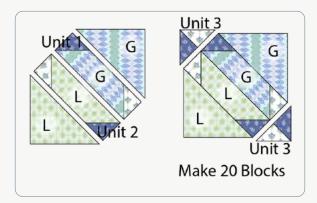

## Summer Stars Quilt

Arrange (1) marked 3%" Fabric F and (1) marked 3%" Fabric K square RST on (1) 3%" x 11%" Fabric G piece as shown. Stitch on marked lines. Trim seam allowances to ¼" and press triangles out to make Unit 1 (3¾" x 11¾" unfinished). Repeat with (1) each marked 3%" Fabric F and Fabric K square and (1) 3%" x 11%" Fabric L piece to make Unit 2. (**Fig. 4**)

Fig. 4

5 Stitch (1) 5¼" **Fabric F** and (1) 5¼" **Fabric K** triangle together as shown. Make a total of (40) Unit 3 (4½" x 6½" unfinished). (**Fig. 5**)

Fig. 5

Arrange (1) each 8%" Fabric G and Fabric L triangles and Units 1 and 2 as shown. Stitch together. Add (2) Unit 3 as shown to complete the block (12½" square unfinished). (Figs. 6 and 7)

Fig. 6

Fig. 7

Refer to the **Quilt Layout** (page 7) for fabric combinations and placement of the 8%" triangles and 3%" x 11%" pieces in each block. Repeat Steps 4 and 6 to make the remaining (19) blocks.