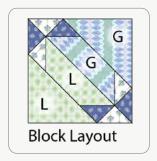

Fig. 6

Fig. 7

Refer to the **Quilt Layout** (page 7) for fabric combinations and placement of the 8%" triangles and 3%" x 11%" pieces in each block. Repeat Steps 4 and 6 to make the remaining (19) blocks.