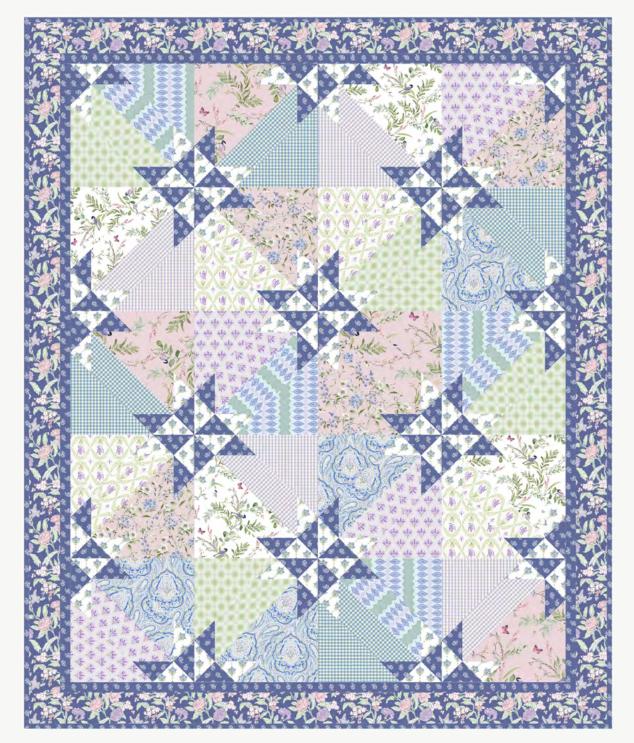

### **QUILT TOP ASSEMBLY**

- Noting **Quilt Layout** (page 7) for block placement and orientation, arrange blocks into (5) horizontal rows of (4) blocks each. Sew the blocks into rows. Sew rows together.
- 9 Inner border. Sew 1½" x 60½" **Fabric K** borders to the left and right sides of quilt. Add 1½" x 50½" **Fabric K** borders to the top and bottom of quilt.
- 10 Outer border. Sew 3½" x 62½" **Fabric A** borders to the left and right sides of quilt. Add 3½" x 56½" **Fabric A** borders to top and bottom of quilt.

### **Quilt Layout**