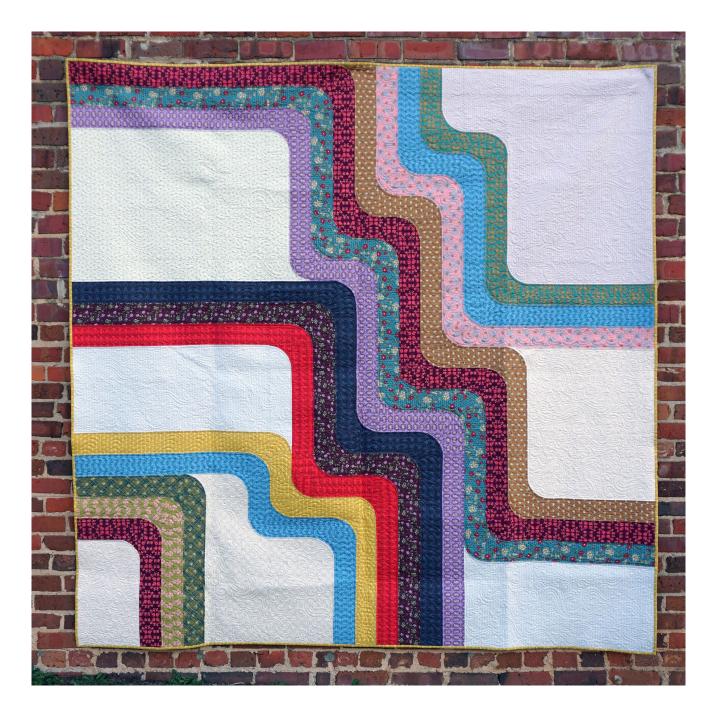

# Long Walk Quilt

Finished Size: 94" x 99" (2.39m x 2.51m)

**Project designed by** Helen Robinson - Sew Kind of Wonderful

Purchase pattern at sewkindofwonderful.com

Technique: Pieced using SKW Wonder Curve Ruler | Skill Level: Advanced Beginner

### Long Walk Quilt