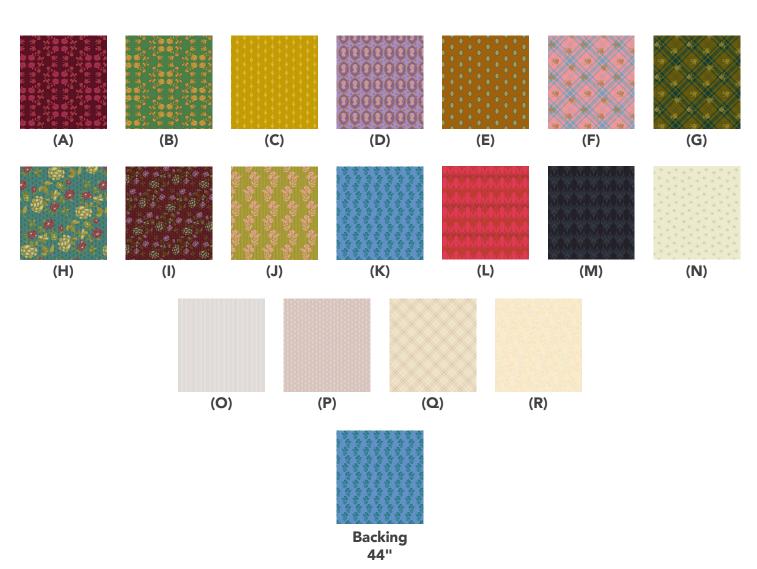

#### Fabric Requirements

| DESIGN     |              | COLOR | ITEM ID       | YARDAGE          |
|------------|--------------|-------|---------------|------------------|
| (A)        | Abby         | Dawn  | PWSK038.DAWN  | 1 yard (0.91m)   |
| (B)        | Abby         | Dusk  | PWSK038.DUSK  | 1/4 yard (0.23m) |
| (C)        | Buttercup    | Dawn  | PWSK039.DAWN* | 1¼ yards (1.14m) |
| (D)        | Cameo        | Dusk  | PWSK040.DUSK  | ⅔ yard (0.61m)   |
| (E)        | Dottie       | Dusk  | PWSK041.DUSK  | ½ yard (0.46m)   |
| (F)        | Gable        | Dawn  | PWSK042.DAWN  | ½ yard (0.46m)   |
| (G)        | Gable        | Dusk  | PWSK042.DUSK  | 1/4 yard (0.23m) |
| (H)        | Lakeview     | Dawn  | PWSK043.DAWN  | ¾ yard (0.69m)   |
| <b>(I)</b> | Heather      | Dusk  | PWSK044.DUSK  | ½ yard (0.46m)   |
| (J)        | Orchard      | Dawn  | PWSK045.DAWN  | 1/4 yard (0.23m) |
| (K)        | Trellis      | Dusk  | PWSK046.DUSK  | 1 yard (0.91m)   |
| (L)        | Рорру        | Dawn  | PWSK047.DAWN  | ½ yard (0.46m)   |
| (M)        | Waverly      | Dusk  | PWSK048.DUSK  | ½ yard (0.46m)   |
| (N)        | Country Side | Dawn  | PWSK049.DAWN  | 1 yard (0.91m)   |
| (O)        | Dune         | Dusk  | PWSK050.DUSK  | 1 yard (0.91m)   |
| (P)        | Hillcrest    | Dusk  | PWSK051.DUSK  | 1 yard (0.91m)   |
| (Q)        | Lookout      | Dawn  | PWSK052.DAWN  | ½ yard (0.46m)   |
| (R)        | Manor        | Dawn  | PWSK053.DAWN  | % yard (0.61m)   |

#### Backing (Purchased Separately)

| 44" (1.12m) wide  |      |              |                  |
|-------------------|------|--------------|------------------|
| Trellis           | Dusk | PWSK046.DUSK | 8 yards (7.32m)  |
| OR                |      |              |                  |
| 108" (2.74m) wide |      |              | 2¾ yards (2.51m) |

### **Fabric Swatches**