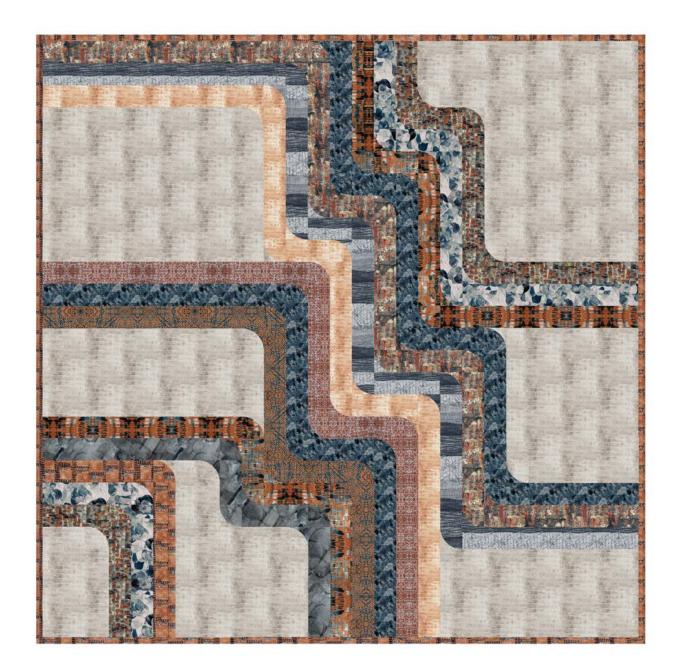

## Long Walk Quilt

Finished Size: 94" (2.39m) Square

**Project designed by** Sew Kind of Wonderful, Re-Colored by FreeSpirit Fabrics **Purchase pattern at** sewkindofwonderful.com

Technique: Pieced, with Wonder Curve Ruler | Skill Level: Advanced Beginner

## Long Walk Quilt

## **Fabric Requirements**

| DESIGN                  | COLOR       | ITEM ID            | YARDAGE            |
|-------------------------|-------------|--------------------|--------------------|
| (A) Lupine              | Amber       | PWSS015.AMBER      | ¾ yard (0.69m)     |
| (B) Oxidize             | Patina      | PWSS016.PATINA     | ½ yard (0.46m)     |
| (C) Crystalize          | Patina      | PWSS017.PATINA     | 3/4 yard (0.69m)   |
| (D) Rust                | Rust        | PWSS018.RUST*      | 1 yard (0.91m)     |
| (E) Budding             | Royal Blue  | PWSS019.ROYALBLUE  | % yard (0.57m)     |
| (F) Brunnera            | Steel Blue  | PWSS020.STEELBLUE  | % yard (0.80m)     |
| (G) Bloom               | Navy        | PWSS021.NAVY       | % yard (0.57m)     |
| (H) Larkspur            | Stone       | PWSS022.STONE      | 1/4 yard (0.23m)   |
| (I) Trailing Vines      | Orange Lily | PWSS023.ORANGELILY | 3/8 yard (0.34m)   |
| (J) Climbing Amber      | Amber       | PWSS024.AMBER      | ½ yard (0.46m)     |
| (K) Ecru Rounds         | Ecru        | PWSS025.ECRU       | 41/4 yards (3.89m) |
| (L) Ochre Little Rounds | Ochre       | PWSS026.OCHRE      | % yard (0.57m)     |