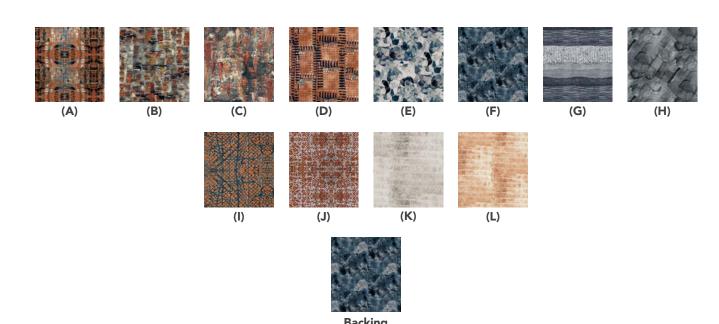

## **Fabric Requirements**

| DESIGN                  | COLOR       | ITEM ID            | YARDAGE            |
|-------------------------|-------------|--------------------|--------------------|
| (A) Lupine              | Amber       | PWSS015.AMBER      | ¾ yard (0.69m)     |
| (B) Oxidize             | Patina      | PWSS016.PATINA     | ½ yard (0.46m)     |
| (C) Crystalize          | Patina      | PWSS017.PATINA     | 3/4 yard (0.69m)   |
| (D) Rust                | Rust        | PWSS018.RUST*      | 1 yard (0.91m)     |
| (E) Budding             | Royal Blue  | PWSS019.ROYALBLUE  | % yard (0.57m)     |
| (F) Brunnera            | Steel Blue  | PWSS020.STEELBLUE  | % yard (0.80m)     |
| (G) Bloom               | Navy        | PWSS021.NAVY       | % yard (0.57m)     |
| (H) Larkspur            | Stone       | PWSS022.STONE      | 1/4 yard (0.23m)   |
| (I) Trailing Vines      | Orange Lily | PWSS023.ORANGELILY | 3/8 yard (0.34m)   |
| (J) Climbing Amber      | Amber       | PWSS024.AMBER      | ½ yard (0.46m)     |
| (K) Ecru Rounds         | Ecru        | PWSS025.ECRU       | 41/4 yards (3.89m) |
| (L) Ochre Little Rounds | Ochre       | PWSS026.OCHRE      | % yard (0.57m)     |

<sup>\*</sup> includes binding

## Backing (Purchased Separately)

44" (1.12m) wide

Brunnera Steel Blue PWSS020.STEELBLUE 8 yards (7.32m)

OR

**108" (2.74m) wide** 2¾ yards (2.51m)

If kitting, refer to the final pattern for yardage amounts, it is recommended that a sample is made to confirm accuracy.