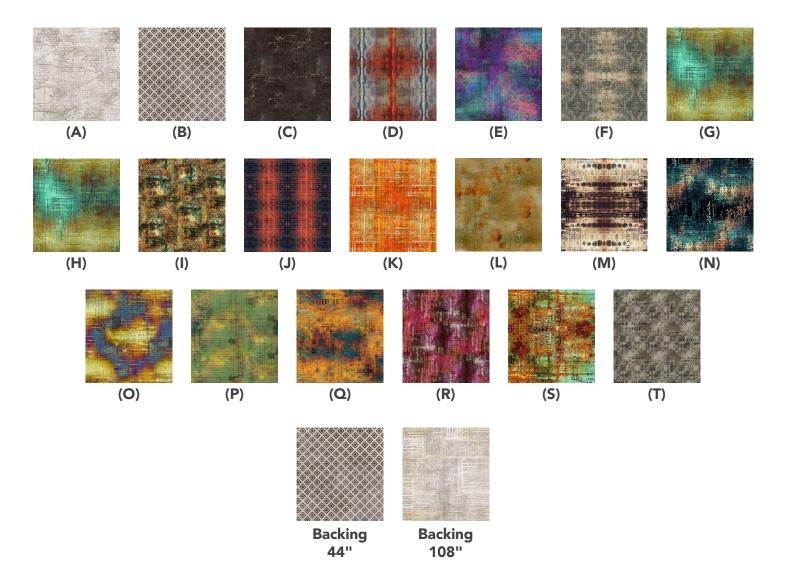

# Lucky Jacks Quilt

| Fabric Requirements            |                    |           |                    |                        |
|--------------------------------|--------------------|-----------|--------------------|------------------------|
| DESIGN                         |                    | COLOR     | ITEM ID            | YARDAGE                |
| (A)                            | Expedition         | Parchment | PWTH016.PARCHMENT  | 1 yard (0.91m)         |
| (B)                            | Diamonds           | Charcoal  | PWTH030.CHARCOAL*  | 1½ yards (1.37m)       |
| (C)                            | Cracked Shadow     | Black     | PWTH128.BLACK      | 1 yard (0.91m)         |
| (D)                            | Dyed Stripe        | Multi     | PWTH143.MULTI      | ½ yard (0.46m)         |
| (E)                            | Rue le Peltier     | Patina    | PWTH142.PATINA     | ½ yard (0.46m)         |
| (F)                            | Muted Medallions   | Indigo    | PWTH141.INDIGO     | FQ (45.72cm x 55.88cm) |
| (G)                            | Gilded Mosaic      | Gold      | PWTH140.GOLD       | ½ yard (0.46m)         |
| (H)                            | Piano Sorte        | Patina    | PWTH138.PATINA     | FQ (45.72cm x 55.88cm) |
| <b>(I)</b>                     | Dropcloth          | Multi     | PWTH137.MULTI      | FQ (45.72cm x 55.88cm) |
| (J)                            | Saint Concerto     | Rust      | PWTH136.RUST       | ½ yard (0.46m)         |
| (K)                            | Scraped Layers     | Sienna    | PWTH144.SIENNA     | ½ yard (0.46m)         |
| (L)                            | Writing Specimen   | Sienna    | PWTH135.SIENNA     | FQ (45.72cm x 55.88cm) |
| (M)                            | London Gridlock    | Neutral   | PWTH127.NEUTRAL    | ½ yard (0.46m)         |
| (N)                            | Fractured Mosaic   | Indigo    | PWTH130.INDIGO     | ½ yard (0.46m)         |
| (O)                            | Portland Street    | Patina    | PWTH131.PATINA     | FQ (45.72cm x 55.88cm) |
| (P)                            | Priincipal Methods | Moss      | PWTH132.MOSS       | FQ (45.72cm x 55.88cm) |
| (Q)                            | Urban Grunge       | Patina    | PWTH134.PATINA     | FQ (45.72cm x 55.88cm) |
| (R)                            | Hotel Burgundy     | Vineyard  | PWTH145.VINEYARD   | FQ (45.72cm x 55.88cm) |
| (S)                            | Rusted Patina      | Patina    | PWTH126.PATINA     | FQ (45.72cm x 55.88cm) |
| <b>(T)</b>                     | Faded Tile         | Neutral   | PWTH129.NEUTRAL    | FQ (45.72cm x 55.88cm) |
| * includes binding             |                    |           |                    |                        |
| Backing (Purchased Separately) |                    |           |                    |                        |
| 44" (1.12m) wide               |                    |           |                    |                        |
|                                | onds               | Charcoal  | PWTH030.CHARCOAL   | 4 yards (3.66m)        |
|                                |                    |           |                    |                        |
|                                | (2.74m) wide       | Neutral   | QBTH006.NEUTRAL    | $2 \sqrt{2}$           |
| DICTIO                         | onary              | ineutrai  | QDI HUUO.NEU I KAL | 2 yards (1.83m)        |
|                                |                    |           |                    |                        |

### Fabric Swatches