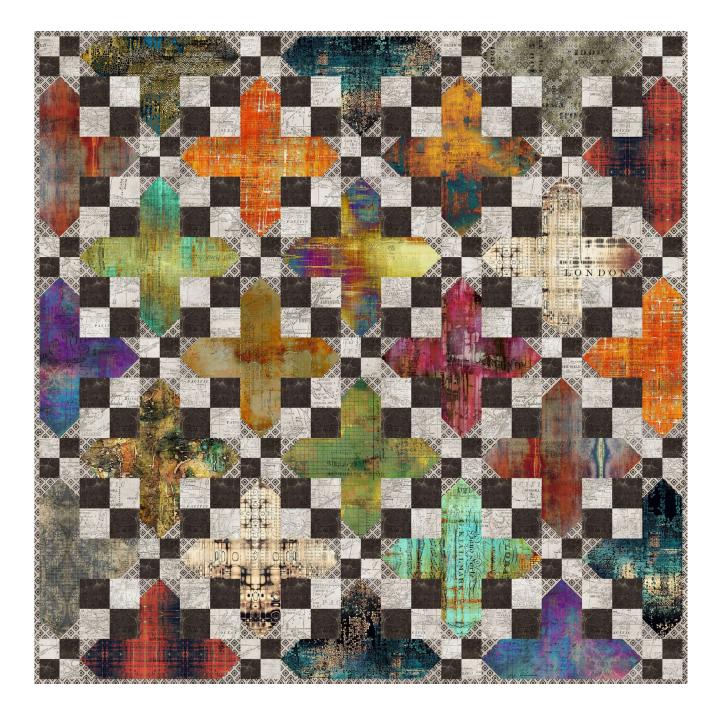

### Lucky Jacks Quilt

Finished Size: 64" (1.63m) Square **Project designed by** Jennifer McClanahan - Sweet Tea Pattern Co **Purchase pattern at** sweetteapatternco.com Technique: Pieced | Skill Level: Advanced Beginner

## Lucky Jacks Quilt