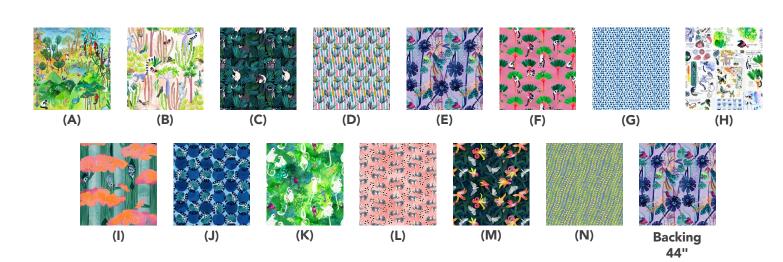

| (A) Madagascar Wildlife Map PANEL PWKT001.XPANEL 1 Panel                         |    |
|----------------------------------------------------------------------------------|----|
|                                                                                  |    |
| (B) Spiny Forest SAND PWKT002.XSAND ½ yard (0.46m)                               |    |
| (C) Lemurs and Palms JADE PWKT003.XJADE ½ yard (0.46m)                           |    |
| (D) Painted Bamboo MULTI PWKT004.XMULTI ½ yard (0.46m)                           |    |
| (E) Jungle Vines PURPLE PWKT005.XPURPLE 3/4 yard (0.69m)                         |    |
| (F) Traveler's Palm PINK PWKT006.XPINK ½ yard (0.46m)                            |    |
| (G) Rain Dots WHITE PWKT007.XWHITE* 1½ yards (1.37m                              | n) |
| (H) Field Notes MULTI PWKT008.XMULTI 1 yard (0.91m)                              |    |
| (I) Dwarf Lemurs SPRUCE PWKT009.XSPRUCE ½ yard (0.46m)                           |    |
| (J) Curled Up Lemurs BLUE PWKT010.XBLUE <sup>3</sup> / <sub>4</sub> yard (0.69m) |    |
| (K) Silk Sifakas GREEN PWKT011.XGREEN ½ yard (0.46m)                             |    |
| (L) Ringtails PEACH PWKT012.XPEACH ½ yard (0.46m)                                |    |
| (M) Baobab Bloom MULTI PWKT013.XMULTI ½ yard (0.46m)                             |    |
| (N) Alluaudia LAVENDER PWKT014.XLAVENDER 1 yard (0.91m)                          |    |

<sup>\*</sup> includes binding

## Backing (Purchased Separately)

44" (1.12m) wide

| Jungle Vines      | PURPLE | PWKT005.XPURPLE | 5½ yards (4.80m) |
|-------------------|--------|-----------------|------------------|
| 108" (2.74m) wide |        |                 | 2½ yards (2.29m) |