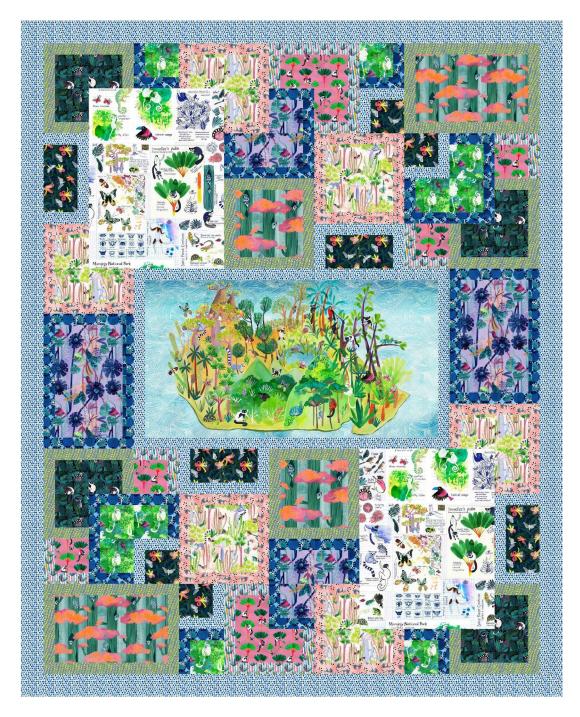

## Madagascar Adventures Quilt

Finished Size: 72" x 90" (1.83m x 2.23m)

Project designed by Ruth Ann Berry - Quilter's Clinic

Purchase pattern at quiltersclinic.com

Technique: Pieced | Skill Level: Advanced Beginner

## Tree Spirit Madagascar Adventures Quilt

| Fabric Requirements | <b>Fabric</b> | Rea | uirem | ents |
|---------------------|---------------|-----|-------|------|
|---------------------|---------------|-----|-------|------|

| (A) Madagascar Wildlife Map PANEL PWKT001.XPANEL 1 Panel                         |    |
|----------------------------------------------------------------------------------|----|
|                                                                                  |    |
| (B) Spiny Forest SAND PWKT002.XSAND ½ yard (0.46m)                               |    |
| (C) Lemurs and Palms JADE PWKT003.XJADE ½ yard (0.46m)                           |    |
| (D) Painted Bamboo MULTI PWKT004.XMULTI ½ yard (0.46m)                           |    |
| (E) Jungle Vines PURPLE PWKT005.XPURPLE 3/4 yard (0.69m)                         |    |
| (F) Traveler's Palm PINK PWKT006.XPINK ½ yard (0.46m)                            |    |
| (G) Rain Dots WHITE PWKT007.XWHITE* 1½ yards (1.37m                              | n) |
| (H) Field Notes MULTI PWKT008.XMULTI 1 yard (0.91m)                              |    |
| (I) Dwarf Lemurs SPRUCE PWKT009.XSPRUCE ½ yard (0.46m)                           |    |
| (J) Curled Up Lemurs BLUE PWKT010.XBLUE <sup>3</sup> / <sub>4</sub> yard (0.69m) |    |
| (K) Silk Sifakas GREEN PWKT011.XGREEN ½ yard (0.46m)                             |    |
| (L) Ringtails PEACH PWKT012.XPEACH ½ yard (0.46m)                                |    |
| (M) Baobab Bloom MULTI PWKT013.XMULTI ½ yard (0.46m)                             |    |
| (N) Alluaudia LAVENDER PWKT014.XLAVENDER 1 yard (0.91m)                          |    |