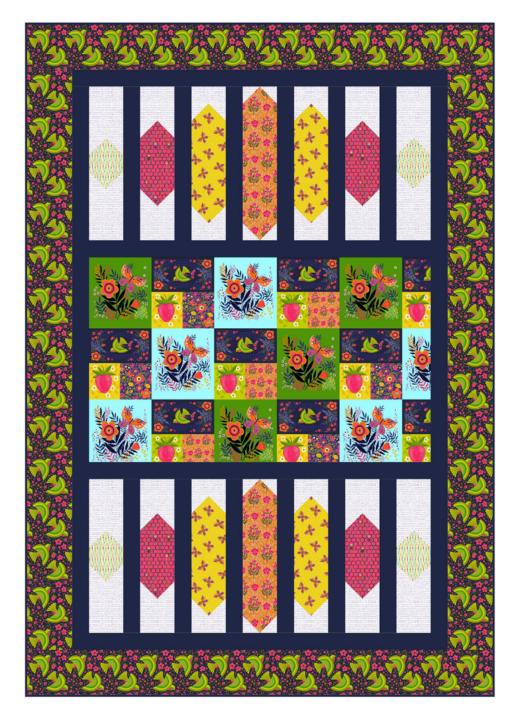

## Mandapa Quilt

Finished Size: 55" x 79" (1.40m x 2.01m)

Project designed by Kari Nichols - Quilting Renditions

Purchase pattern at quiltingrenditions.com

Technique: Pieced | Skill Level: Advanced Beginner

## Mandapa Quilt