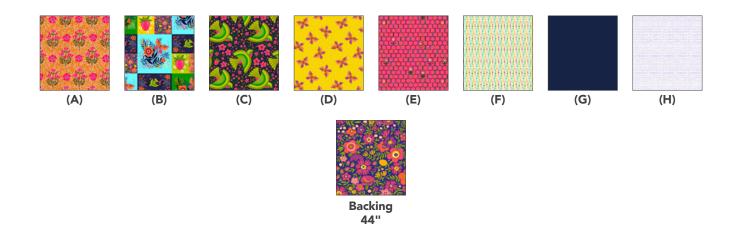

## Fabric Requirements

| DESIGN                       | COLOR    | ITEM ID           | YARDAGE                                     |
|------------------------------|----------|-------------------|---------------------------------------------|
| (A) Tussie Mussie            | NECTAR   | PWCD087.XNECTAR   | <sup>5</sup> % yard (0.58m)                 |
| (B) Summer Dreaming          | MULTI    | PWCD089.XMULTI    | 1 yard (0.91m)                              |
| (C) Fly Birdie Fly           | NAVY     | PWCD091.XNAVY     | 1¾ yards (1.26m)                            |
| (D) Flit and Fly             | YELLOW   | PWCD092.XYELLOW   | ⅓ yard (0.30m)                              |
| (E) Floral Trellis           | PINK     | PWCD093.XPINK     | ⅓ yard (0.30m)                              |
| (F) Summer Rainbow           | CREAM    | PWCD096.XCREAM    | ½ yard (0.23m)                              |
| (G) Designer Essential Solid | NAVY     | CSFSESS.NAVY*     | 1 <sup>7</sup> / <sub>8</sub> yards (1.72m) |
| (H) Seeds                    | AMETHYST | PWCD012.XAMETHYST | <sup>3</sup> / <sub>4</sub> yard (0.69m)    |

<sup>\*</sup> includes binding

## Backing (Purchased Separately)

44" (1.12m) wide

Summer Blooms INDIGO PWCD094.XINDIGO 4<sup>3</sup>/<sub>4</sub> yards (4.34m) **OR** 

**108" (2.74m) wide** 2 yards (1.83m)

If kitting, refer to the final pattern for yardage amounts, it is recommended that a sample is made to confirm accuracy.