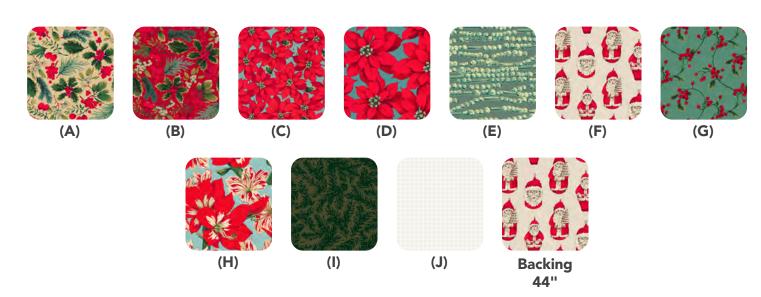

## Fabric Requirements

| DESIGN     |                   | COLOR | ITEM ID        | YARDAGE          |
|------------|-------------------|-------|----------------|------------------|
| (A)        | Holiday Mix       | Cream | PWMN059.CREAM  | % yard (0.57m)   |
| (B)        | Holiday Mix       | Red   | PWMN059.RED    | % yard (0.34m)   |
| (C)        | Little Poinsettia | Red   | PWMN060.RED    | % yard (0.34m)   |
| (D)        | Large Poinsettia  | Red   | PWMN061.RED    | % yard (0.34m)   |
| (E)        | Garland           | Green | PWMN062.GREEN  | ½ yard (0.46m)   |
| (F)        | Santas            | lvory | PWMN063.IVORY  | ½ yard (0.46m)   |
| (G)        | Scroll            | Green | PWMN064.GREEN  | ½ yard (0.46m)   |
| (H)        | Holiday Floral    | Red   | PWMN065.RED    | % yard (0.34m)   |
| <b>(I)</b> | Evergreen         | Green | PWMN066.GREEN* | 1 yard (0.91m)   |
| (J)        | Ice Chips         | White | PWSK012.WIND   | 2½ yards (2.29m) |

<sup>\*</sup> includes binding

## Backing (Purchased Separately)

44" (1.12m) wide

Santas IVORY PWMN063.IVORY 4 yards (3.66m)

If kitting, refer to the final pattern for yardage amounts, it is recommended that a sample is made to confirm accuracy.