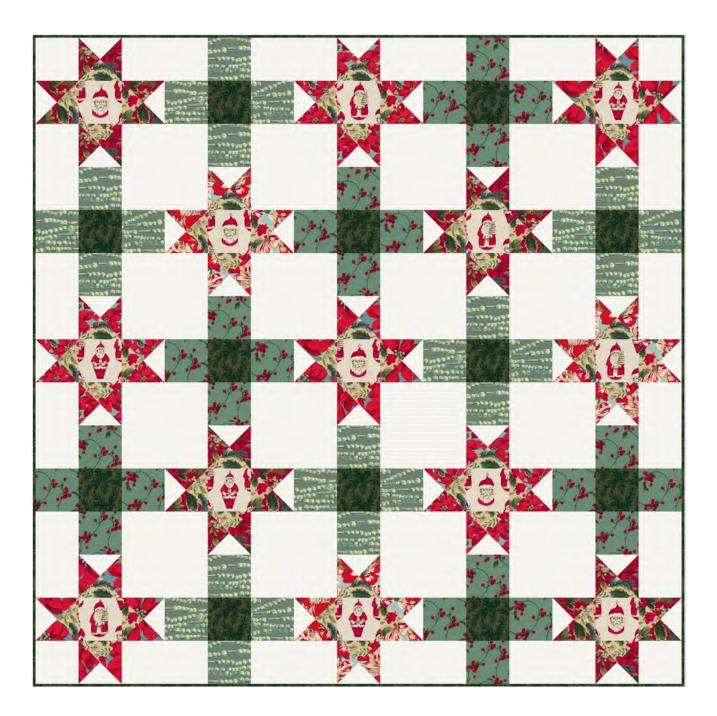

## Harvest Stars Quilt

Finished Size: 60" x 60" (1.52m x 1.52m)

Project designed by Bonnie Osness of LAKEGIRLQUILTS

Purchase pattern at lakegirlquilts.com

Technique: Pieced | Skill Level: Advanced Beginner

## Harvest Stars Quilt

## Fabric Requirements

| DESIGN     |                   | COLOR | ITEM ID        | YARDAGE          |
|------------|-------------------|-------|----------------|------------------|
| (A)        | Holiday Mix       | Cream | PWMN059.CREAM  | % yard (0.57m)   |
| (B)        | Holiday Mix       | Red   | PWMN059.RED    | % yard (0.34m)   |
| (C)        | Little Poinsettia | Red   | PWMN060.RED    | % yard (0.34m)   |
| (D)        | Large Poinsettia  | Red   | PWMN061.RED    | % yard (0.34m)   |
| (E)        | Garland           | Green | PWMN062.GREEN  | ½ yard (0.46m)   |
| (F)        | Santas            | lvory | PWMN063.IVORY  | ½ yard (0.46m)   |
| (G)        | Scroll            | Green | PWMN064.GREEN  | ½ yard (0.46m)   |
| (H)        | Holiday Floral    | Red   | PWMN065.RED    | % yard (0.34m)   |
| <b>(I)</b> | Evergreen         | Green | PWMN066.GREEN* | 1 yard (0.91m)   |
| (J)        | Ice Chips         | White | PWSK012.WIND   | 2½ yards (2.29m) |