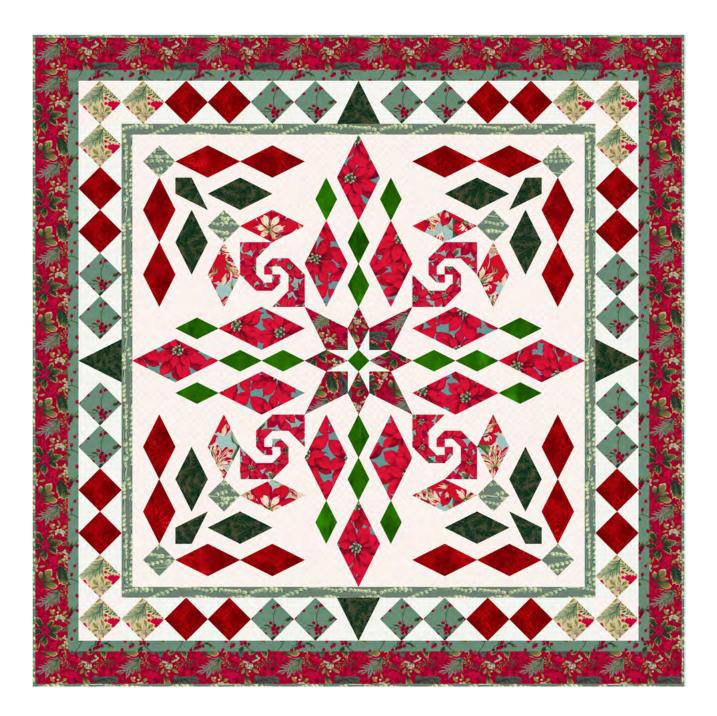

## Winterberry Waltz Quilt

Finished Size: 60" x 60" (1.52m x 1.52m)

Project designed by Linda McGibbon

Purchase pattern at lakeviewquilting2.com

Techniques: Pieced or Foundation Paper Pieced | Skill Level: Advanced Beginner

## Winterberry Waltz Quilt