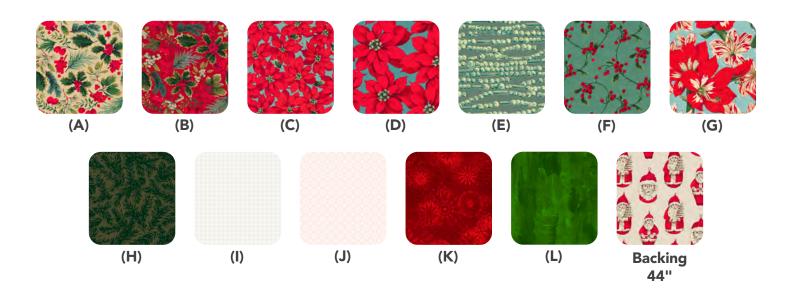

## Fabric Requirements

| DESIGN |                   | COLOR  | ITEM ID        | YARDAGE          |
|--------|-------------------|--------|----------------|------------------|
| (A)    | Holiday Mix       | Cream  | PWMN059.CREAM  | 1/4 yard (0.23m) |
| (B)    | Holiday Mix       | Red    | PWMN059.RED    | 1¼ yards (1.14m) |
| (C)    | Little Poinsettia | Red    | PWMN060.RED    | % yard (0.34m)   |
| (D)    | Large Poinsettia  | Red    | PWMN061.RED    | % yard (0.34m)   |
| (E)    | Garland           | Green  | PWMN062.GREEN* | ¾ yard (0.69m)   |
| (F)    | Scroll            | Green  | PWMN064.GREEN  | ½ yard (0.46m)   |
| (G)    | Holiday Floral    | Red    | PWMN065.RED    | 1/8 yard (0.11m) |
| (H)    | Evergreen         | Green  | PWMN066.GREEN  | % yard (0.34m)   |
| (I)    | Ice Chips         | Wind   | PWSK012.WIND   | 1¼ yards (1.14m) |
| (J)    | Peachy            | Mellow | PWSK034.MELLOW | 2½ yards (2.29m) |
| (K)    | Medallions        | Red    | PWSP016.RED    | ½ yard (0.46m)   |
| (L)    | Brushstrokes      | Green  | PWSP018.GREEN  | 1/4 yard (0.23m) |

<sup>\*</sup> includes binding

## Backing (Purchased Separately)

44" (1.12m) wide

Santas Ivory PWMN063.IVORY 4 yards (3.66m)

If kitting, refer to the final pattern for yardage amounts, it is recommended that a sample is made to confirm accuracy.