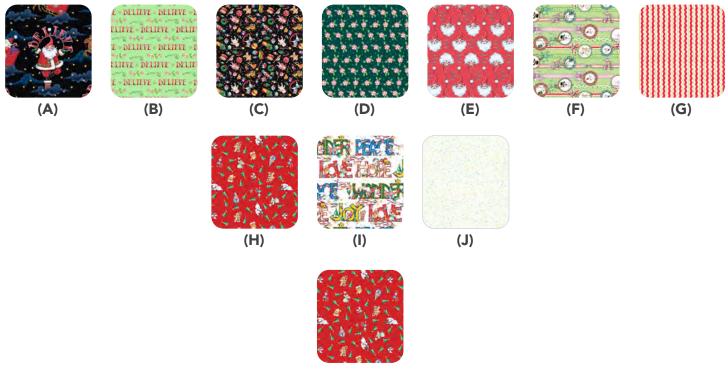

## **Fabric Requirements**

| DESIGN     |                     | COLOR  | ITEM ID        | YARDAGE        |
|------------|---------------------|--------|----------------|----------------|
| (A)        | Believe Santa       | Black  | PWMY012.BLACK  | ¼ yard (0.23m) |
| <b>(B)</b> | Believe and Merry   | Lime   | PWMY013.LIME   | ½ yard (0.46m) |
| (C)        | Santa's Toys        | Multi  | PWMY015.MULTI  | ¼ yard (0.23m) |
| (D)        | Holly Peppermints   | Green  | PWMY016.GREEN  | ¼ yard (0.23m) |
| (E)        | Но Но Но            | Red    | PWMY017.RED    | ¼ yard (0.23m) |
| (F)        | Snow People Ribbon  | Lime   | PWMY018.LIME   | ½ yard (0.46m) |
| (G)        | Christmas Rick Rack | Red    | PWMY019.RED*   | 1 yard (0.91m) |
| (H)        | Christmas Tree Toss | Red    | PWMY020.RED    | ¼ yard (0.23m) |
| <b>(I)</b> | Words of Christmas  | Multi  | PWMY021.MULTI  | ¼ yard (0.23m) |
| (J)        | Vibe                | Mellow | PWSK030.MELLOW | 1 yard (0.91m) |
|            |                     |        |                |                |