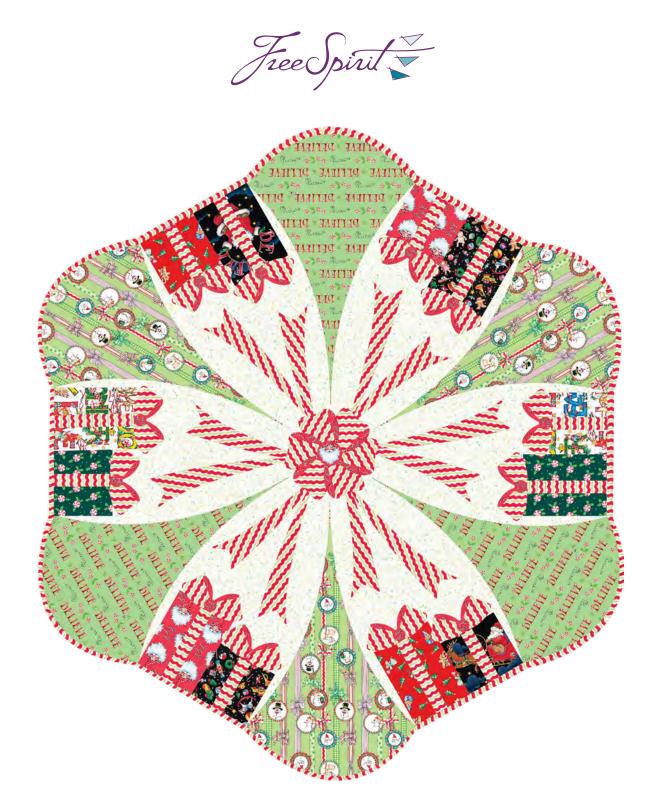

# All Wrapped Up Table Topper or Tree Skirt

Finished Size: 34" x 38" (.86m x .96m) Project designed by Jenice Belling Purchase pattern at quiltedgarden.com Technique: Pieced and Applique | Skill Level: Advanced Beginner

# All Wrapped Up Table Topper or Tree Skirt