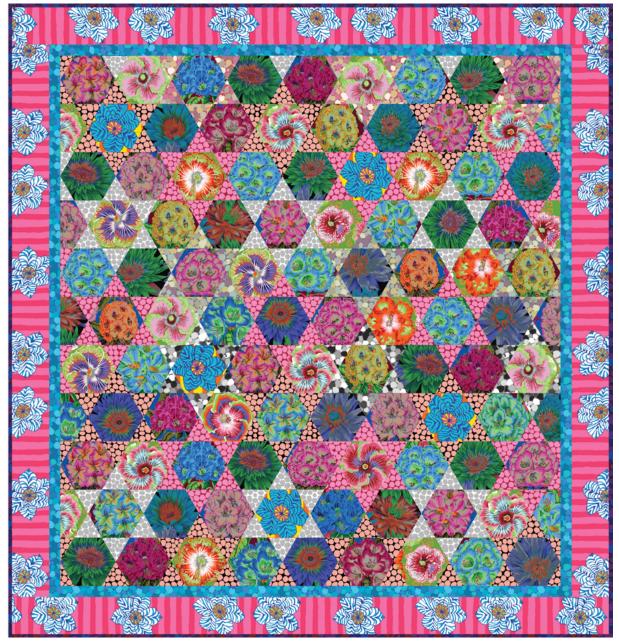

## Mediterranean Hexagons Quilt

Finished Size: 80<sup>1</sup>/<sub>2</sub>" x 84<sup>1</sup>/<sub>2</sub>" (2.04m x 2.05m)

Project designed by Kaffe Fassett

Pattern found in the book Quilts in Morocco, pg. 110

Technique: English Paper Pieced, templates available at PaperPieces.com | Skill Level: Intermediate