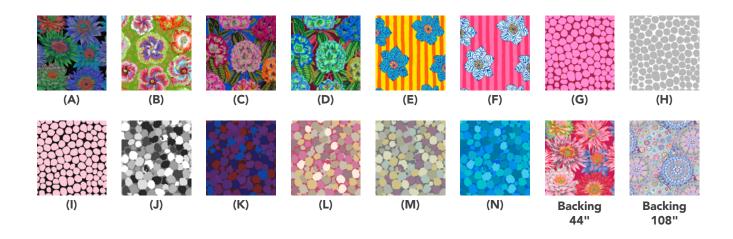

## Mediterranean Hexagons Quilt

7½ yards (6.86m)

| Fabric | Re | equire | ments |
|--------|----|--------|-------|
|--------|----|--------|-------|

| DESIGN                    | COLOR      | ITEM ID           | YARDAGE          |
|---------------------------|------------|-------------------|------------------|
| (A) Tropical Water Lilies | Dark       | PWPJ119.DARK      | 2 yards (1.83m)  |
| (B) Floating Hibiscus     | Green      | PWPJ122.GREEN     | 1% yards (1.49m) |
| (C) Rhododendrons         | Magenta    | PWPJ124.MAGENTA   | 1¾ yards (1.60m) |
| (D) Rhododendrons         | Green      | PWPJ124.GREEN     | 1¾ yards (1.60m) |
| (E) Zebra Lilly           | Orange     | PWBM091.ORANGE    | ¾ yard (0.69m)   |
| (F) Zebra Lilly           | Pink       | PWBM091.PINK      | 1½ yards (1.37m) |
| (G) Jumble                | Bubble Gum | PWBM053.BUBBLEGUM | % yard (0.57m)   |
| (H) Jumble                | Grey       | PWBM053.GREY      | ½ yard (0.46m)   |
| (I) Jumble                | Rose       | PWBM053.ROSEX     | ⅔ yard (0.61m)   |
| (J) Reflections           | Contrast   | PWBM087.CONTRAST  | ⅓ yard (0.30m)   |
| (K) Reflections           | Dark       | PWBM087.DARK*     | % yard (0.80m)   |
| (L) Reflections           | Neutral    | PWBM087.NEUTRAL   | ¼ yard (0.23m)   |
| (M) Reflections           | Putty      | PWBM087.PUTTY     | ⅓ yard (0.30m)   |
| (N) Reflections           | Teal       | PWBM087.TEAL      | ½ yard (0.46m)   |

## Backing (Purchased Separately)

**44" (1.12m) wide**Tropical Water Lilies **OR** 

108" (2.74m) wide

Millefiore Pastel QBGP006.PASTEL 25/4 yards (2.40m)

PWPJ119.RED

Red

If kitting, refer to the final pattern for yardage amounts, it is recommended that a sample is made to confirm accuracy.