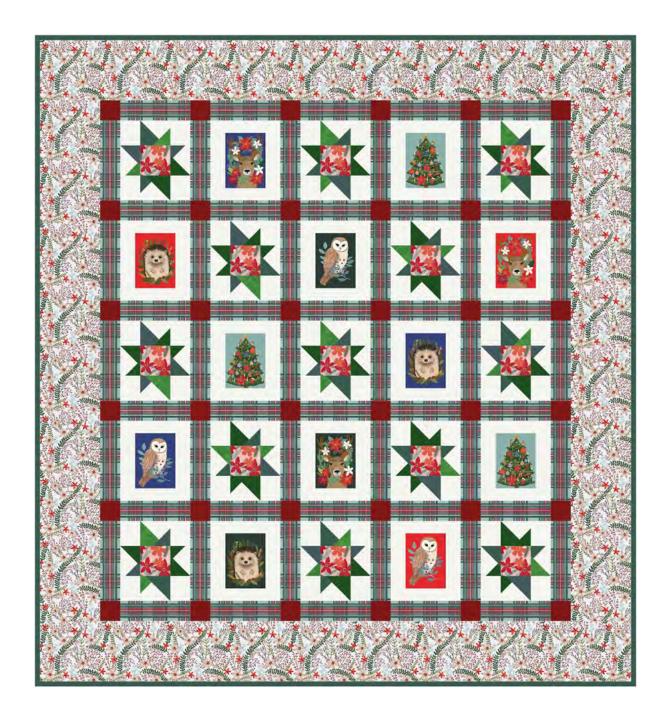

## Happy Jack Quilt

Finished Size: 59" x 64" (1.49m x 1.62m)

Project designed by Chris Hoover for Whirligig Designs

Purchase pattern at whirligigdesigns.com

Technique: Pieced | Skill Level: Advanced Beginner

## Happy Jack Quilt

## Fabric Requirements

| DESIGN     |                                 | COLOR   | ITEM ID         | YARDAGE          |
|------------|---------------------------------|---------|-----------------|------------------|
| (A)        | Merry Spirit                    | XROSE   | PWMC088.XROSE   | 1/4 yard (0.23m) |
| (B)        | Merry Berries                   | XWHITE  | PWMC090.XWHITE  | 1¼ yards (1.14m) |
| (C)        | Cabin Friends                   | XMULTI  | PWMC092.XMULTI  | ⅓ yard (0.30m)   |
| (D)        | Tartan Tradition                | XAQUA   | PWMC096.XAQUA   | 1½ yards (1.37m) |
| (E)        | Ice Chips                       | Wind    | PWSK012.WIND    | 1½ yards (1.37m) |
| (F)        | Designer Essential Solid        | Parsley | CSFSESS.PARSLEY | 1/4 yard (0.23m) |
| (G)        | Designer Essential Solid        | Stormy  | CSFSESS.STORMY  | 1/4 yard (0.23m) |
| (H)        | Designer Essential Solid        | Shire   | CSFSESS.SHIRE   | 1/4 yard (0.23m) |
| <b>(I)</b> | Designer Essential Solid        | Pesto   | CSFSESS.PESTO*  | % yard (0.57m)   |
| (J)        | Designer Essential Solid        | Matcha  | CSFSESS.MATCHA  | ¼ yard (0.23m)   |
| (K)        | <b>Designer Essential Solid</b> | Rio Red | CSFSESS.RIORE   | 1/4 yard (0.23m) |