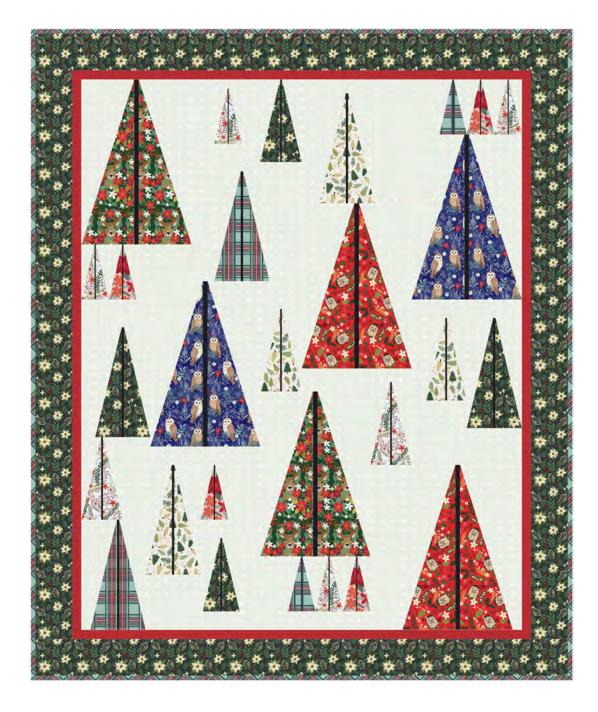

## Oh Tannenbaum Quilt

Finished Size: 59" x 71" (1.49m x 1.80m)
Project designed by Chris Hoover for Whirligig Designs
Purchase pattern at whirligigdesigns.com
Technique: Pieced | Skill Level: Intermediate

## Oh Tannenbaum Quilt