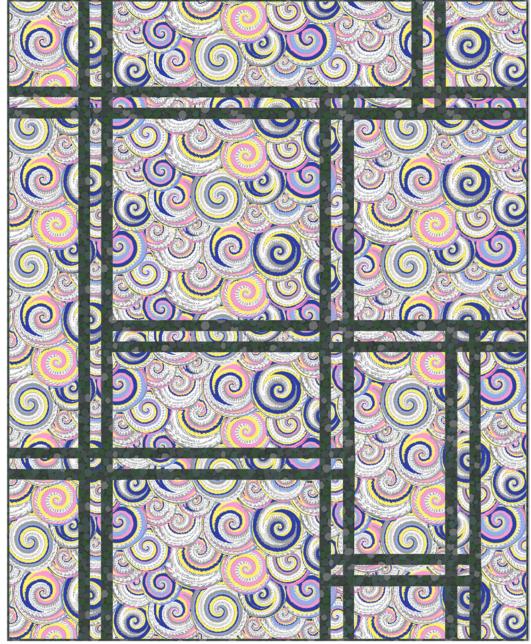

## Midnight Weave Quilt - Contrast

**Finished Size:** 60" x 74" (1.52m x 1.88m)

**Project designed by** Tammy Silvers - Tamarinis

Purchase pattern at tamarinis.com

Technique: Pieced | Skill Level: Intermediate

## Midnight Weave Quilt - Contrast