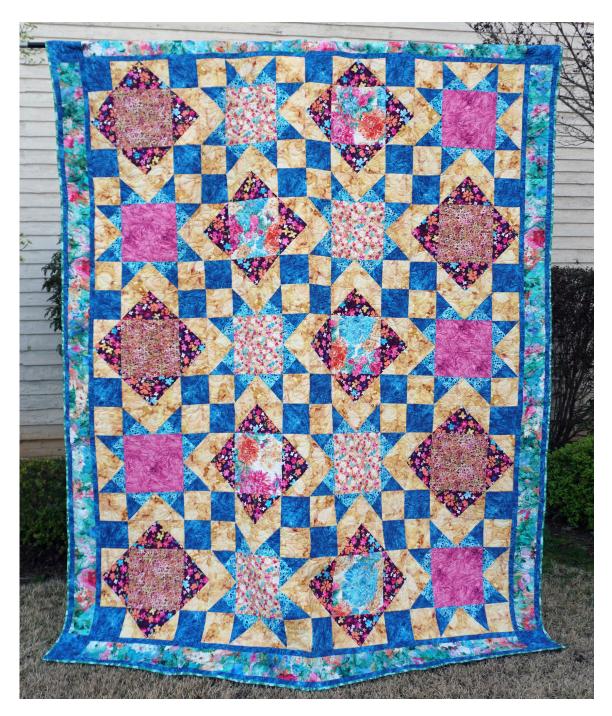

## Midsummer Stars Quilt

Finished Size: 92" x 112" (2.34m x 2.84m)

Project designed by Charisma Horton - Charisma's Corner

Purchase pattern at charismascorner.com

Technique: Pieced | Skill Level: Advanced Beginner

## Midsummer Stars Quilt