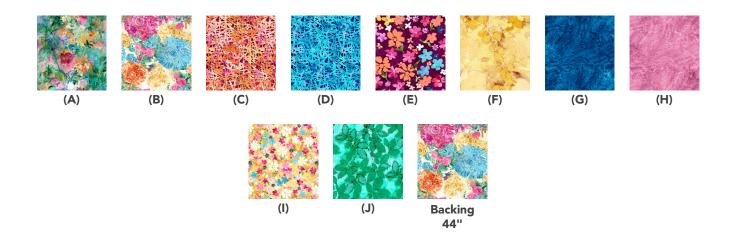

## Fabric Requirements

| DESIGN                | COLOR     | ITEM ID           | YARDAGE          |
|-----------------------|-----------|-------------------|------------------|
| (A) Floral Garden     | MULTI     | PWKA018.MULTI     | 1½ yards (1.37m) |
| (B) Large Bloom       | MULTI     | PWKA019.MULTI     | 3/4 yard (0.69m) |
| (C) Bamboo Texture    | GOLD      | PWKA020.GOLD      | 3/4 yard (0.69m) |
| (D) Bamboo Texture    | SKYLIGHT  | PWKA020.SKYLIGHT  | ⅓ yard (0.80m)   |
| (E) Floral            | MULTI     | PWKA021.MULTI     | 1½ yards (1.37m) |
| (F) Florida Vine      | YELLOW    | PWKA022.YELLOW    | 3½ yards (3.20m) |
| (G) Shibori Woodgrain | NAVY      | PWKA023.NAVY      | 3 yards (2.74m)  |
| (H) Shibori Woodgrain | PINK      | PWKA023.PINK      | 3/4 yard (0.69m) |
| (I) Ditsy Floral      | BUTTERCUP | PWKA024.BUTTERCUP | 3/4 yard (0.69m) |
| (J) Rose Leaf         | GREEN     | PWKA025.GREEN*    | 1 yard (0.91m)   |
|                       |           |                   |                  |

<sup>\*</sup> includes binding

## Backing (Purchased Separately)

| 44" (1.12m) wide  |       |               |                  |
|-------------------|-------|---------------|------------------|
| Large Bloom OR    | MULTI | PWKA019.MULTI | 9½ yards (8.69m) |
| 108" (2.74m) wide |       |               | 3¼ yards (2.97m) |