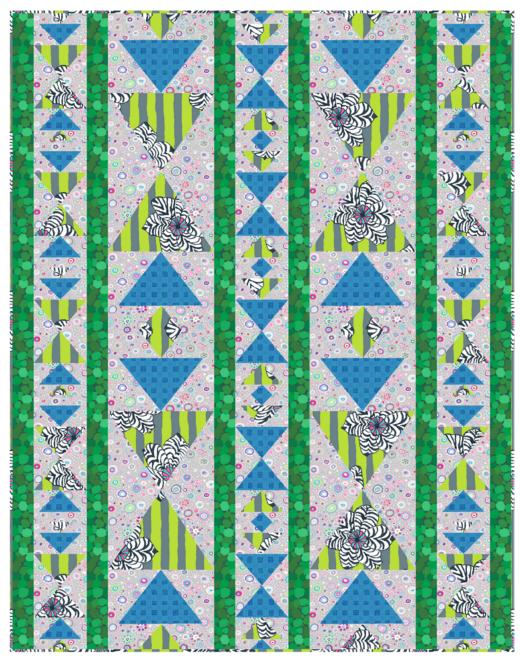

## Migration Quilt - Cool

Finished Size: 47" x 60" (1.19m x 1.52m)Project designed by Tammy Silvers - TamarinisPurchase pattern at tamarinis.comTechnique: Foundation Paper Pieced | Skill Level: Advanced Beginner

## Migration Quilt - Cool

| Fabric | Requirements |
|--------|--------------|
| DESIGN |              |

| DESIGN                                                                                                                                 | COLOR                          |                | ITEM ID         |                                         | YARDAGE                                                                    |
|----------------------------------------------------------------------------------------------------------------------------------------|--------------------------------|----------------|-----------------|-----------------------------------------|----------------------------------------------------------------------------|
| <ul> <li>(A) Roman Glass</li> <li>(B) Gingham</li> <li>(C) Zebra Lilly</li> <li>(D) Reflections</li> <li>* includes binding</li> </ul> | Grey<br>Blue<br>Green<br>Green | Blue<br>Green  |                 | 1.GREY<br>9.BLUE<br>1.GREEN*<br>7.GREEN | 3½ yards (3.20m)<br>1 yard (0.91m)<br>1½ yards (1.37m)<br>1¼ yards (1.14m) |
| Backing (Purchased Separa<br>44" (1.12m) wide                                                                                          | ately)                         |                |                 |                                         |                                                                            |
| Paisley Dot<br><b>OR</b>                                                                                                               | Green                          | Green          |                 | 0.GREEN                                 | 3½ yards (3.20m)                                                           |
| <b>108" (2.74m) wide</b><br>Millefiore                                                                                                 | Jade                           |                | QBGP006.JADE    |                                         | 1¾ yards (1.60m)                                                           |
|                                                                                                                                        | (A)                            | (B)            | (C)             | (D)                                     |                                                                            |
|                                                                                                                                        |                                | Backing<br>44" | Backing<br>108" |                                         |                                                                            |