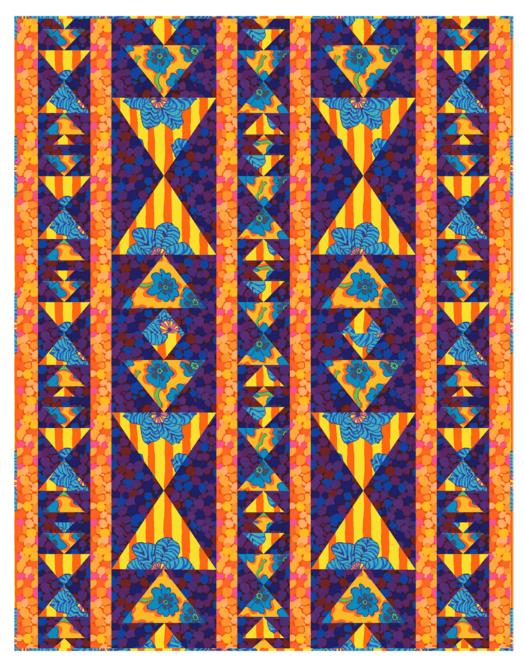

## Migration Quilt - Warm

Finished Size: 47" x 60" (1.19m x 1.52m)Project designed by Tammy Silvers - TamarinisPurchase pattern at tamarinis.comTechnique: Foundation Paper Pieced | Skill Level: Advanced Beginner

## Migration Quilt - Warm

| Fabric | Requirements |
|--------|--------------|
| DESIGN |              |

| DESIGN                                                                                                                                     | COLOR                              |                | ITEM ID                                           |                 | YARDAGE                                                                    |
|--------------------------------------------------------------------------------------------------------------------------------------------|------------------------------------|----------------|---------------------------------------------------|-----------------|----------------------------------------------------------------------------|
| <ul> <li>(A) Camo Flower</li> <li>(B) Zebra Lilly</li> <li>(C) Reflections</li> <li>(D) Reflections</li> <li>* includes binding</li> </ul> | Yellow<br>Orange<br>Orange<br>Dark |                | PWBM088.YE<br>PWBM091.O<br>PWBM087.O<br>PWBM087.D | RANGE*<br>RANGE | 1 yard (0.91m)<br>1½ yards (1.37m)<br>1¼ yards (1.14m)<br>3½ yards (3.20m) |
| Backing (Purchased Separat<br>44" (1.12m) wide                                                                                             | ely)                               |                |                                                   |                 |                                                                            |
| Paisley Dot<br><b>OR</b>                                                                                                                   | Blue                               |                | PWBM090.BL                                        | UE              | 3½ yards (3.20m)                                                           |
| <b>108" (2.74m) wide</b><br>Millefiore                                                                                                     | Blue                               |                | QBGP006.BLUE                                      |                 | 1¾ yards (1.60m)                                                           |
|                                                                                                                                            | (A)                                | (B)            | (C)                                               | (D)             |                                                                            |
|                                                                                                                                            |                                    | Backing<br>44" | Backing<br>108"                                   |                 |                                                                            |