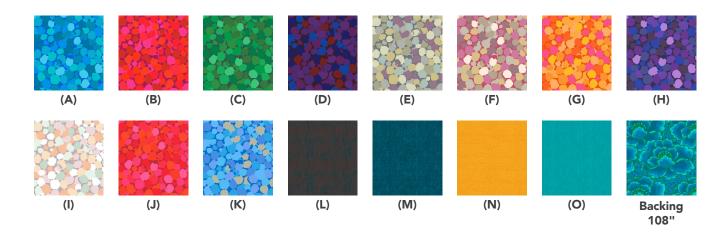

## **Fabric Requirements**

| DESIGN           | COLOR     | ITEM ID           | YARDAGE                |
|------------------|-----------|-------------------|------------------------|
| (A) Reflections  | Teal      | PWBM087.TEAL*     | 1¾ yards (1.60m)       |
| (B) Reflections  | Fuchsia   | PWBM087.FUCHSIA   | % yard (0.57m)         |
| (C) Reflections  | Green     | PWBM087.GREEN     | % yard (0.57m)         |
| (D) Reflections  | Dark      | PWBM087.DARK      | FQ (45.72cm x 53.34cm) |
| (E) Reflections  | Putty     | PWBM087.PUTTY     | FQ (45.72cm x 53.34cm) |
| (F) Reflections  | Neutral   | PWBM087.NEUTRAL   | FQ (45.72cm x 53.34cm) |
| (G) Reflections  | Orange    | PWBM087.ORANGE    | FQ (45.72cm x 53.34cm) |
| (H) Reflections  | Purple    | PWBM087.PURPLE    | FQ (45.72cm x 53.34cm) |
| (I) Reflections  | Pastel    | PWBM087.PASTEL    | FQ (45.72cm x 53.34cm) |
| (J) Reflections  | Red       | PWBM087.RED       | FQ (45.72cm x 53.34cm) |
| (K) Reflections  | Sky       | PWBM087.SKY       | FQ (45.72cm x 53.34cm) |
| (L) Shot Cottons | Dusk      | SCGP129.DUSK      | 4 yards (3.66m)        |
| (M) Shot Cottons | Peacock   | SCGP123.PEACOCK   | % yard (0.57m)         |
| (N) Shot Cottons | Sunflower | SCGP112.SUNFLOWER | FQ (45.72cm x 53.34cm) |
| (O) Shot Cottons | Glacier   | SCGP124.GLACIER   | FQ (45.72cm x 53.34cm) |

<sup>\*</sup> includes binding

## Backing (Purchased Separately)

**44" (1.12m) wide** 5 yards (4.57m)

OR

108" (2.74m) wide

Tonal Floral Turquoise QBGP009.TURQUOISE 2½ yards (2.29m)

If kitting, refer to the final pattern for yardage amounts, it is recommended that a sample is made to confirm accuracy.