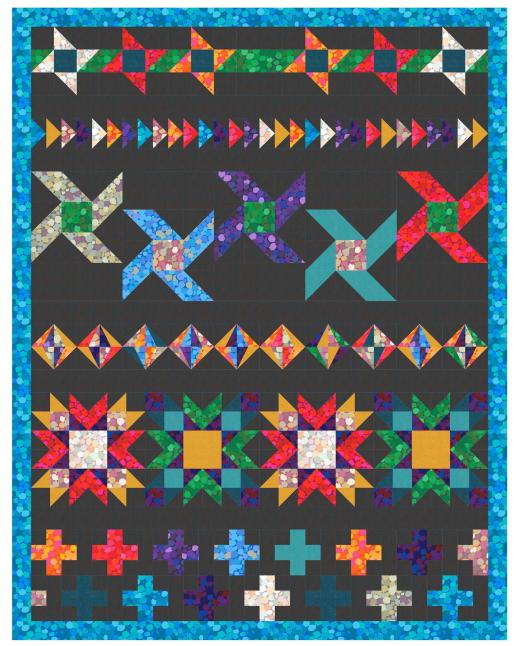

## Milestones Quilt

Finished Size: 65" x 83" (1.65m x 2.11m)

Project designed by Charisma Horton - Charisma's Corner

Purchase pattern at charismascorner.com

Technique: Pieced | Skill Level: Advanced Beginner

## Milestones Quilt