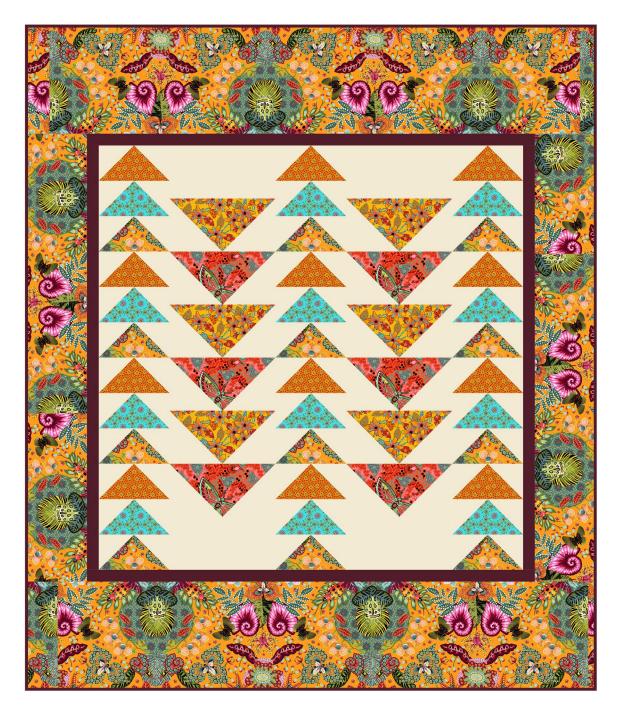

## Mixed Emotions Quilt

Finished Size: 48" x 56" (1.22m x 1.42m) Project designed by Tammy Silvers - Tamarinis Purchase pattern at tamarinis.com Technique: Pieced, with Studio 180 Ruler | Skill Level: Advanced Beginner

## Mixed Emotions Quilt

| Fabric Requirements<br>DESIGN                                                                                                                                                                        | COLOR                   | ITEM ID                                                                            |                                            | YARDAGE                                                                                                                        |
|------------------------------------------------------------------------------------------------------------------------------------------------------------------------------------------------------|-------------------------|------------------------------------------------------------------------------------|--------------------------------------------|--------------------------------------------------------------------------------------------------------------------------------|
| <ul> <li>(A) Tabasco</li> <li>(B) Insectopia</li> <li>(C) Small Caribes</li> <li>(D) Corossol</li> <li>(E) Papaya</li> <li>(F) Designer Esseential So</li> <li>(G) Designer Esseential So</li> </ul> |                         | PWOB073.<br>PWOB074.<br>PWOB080.<br>PWOB081.<br>PWOB085.<br>CSFSESS.S<br>CSFSESS.N | YELLOW<br>YELLOW<br>BLUE<br>ORANGE<br>HELL | % yard (0.34m)<br>1½ yards (1.37m)<br>% yard (0.34m)<br>¼ yard (0.23m)<br>¼ yard (0.23m)<br>1¼ yards (1.14m)<br>% yard (0.57m) |
| Backing (Purchased Separ<br>44" (1.12m) wide<br>Caracas Monochrome<br>OR<br>108" (2.74m) wide                                                                                                        | r <b>ately)</b><br>Teal | PWOB078.                                                                           | PWOB078.TEAL                               |                                                                                                                                |
|                                                                                                                                                                                                      | 3) (C)                  | (D) (E)                                                                            | (F)                                        | (G)                                                                                                                            |
|                                                                                                                                                                                                      |                         | Backing<br>44"                                                                     |                                            |                                                                                                                                |