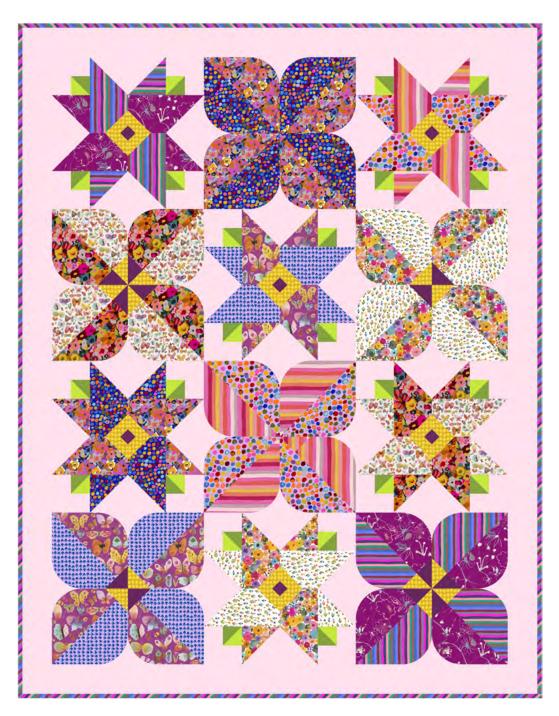

# ModBlossom Quilt

Finished Size: 62" x 80" (1.57m x 2.03m)

Project designed by Colourwerx

Purchase pattern at colourwerx.com

Technique: Pieced | Skill Level: Advanced Beginner

freespiritfabrics.com

## ModBlossom Quilt