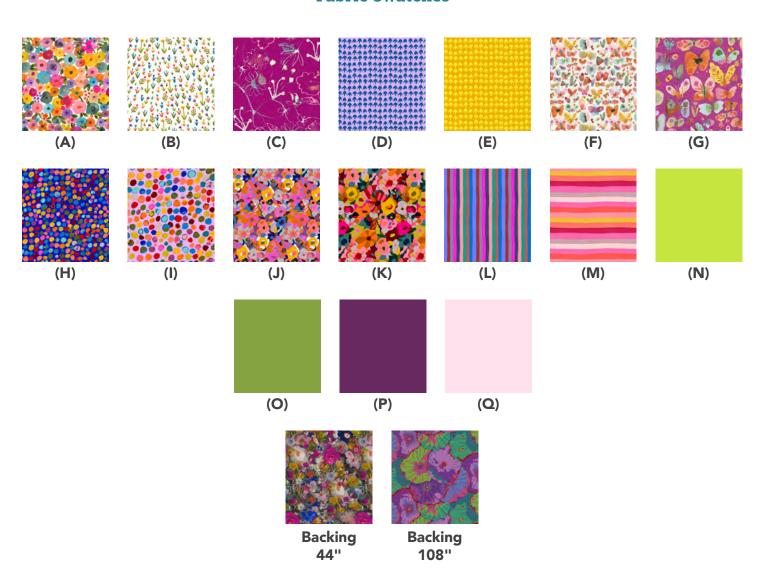

### Fabric Requirements

| DESIGN                       | COLOR     | ITEM ID           | YARDAGE                |
|------------------------------|-----------|-------------------|------------------------|
| (A) Flower Beauties          | BRIGHT    | PWCG014.BRIGHT    | FQ (45.72cm x 53.34cm) |
| (B) Meadow                   | WHITE     | PWCG015.WHITE     | FQ (45.72cm x 53.34cm) |
| (C) In Flight                | MAGENTA   | PWCG018.MAGENTA   | FQ (45.72cm x 53.34cm) |
| (D) Freedom                  | LAPIS     | PWCG019.LAPIS     | FQ (45.72cm x 53.34cm) |
| (E) Freedom                  | SUN       | PWCG019.SUN       | FQ (45.72cm x 53.34cm) |
| (F) Butterflies Delight      | WHITE     | PWCG020.WHITE     | FQ (45.72cm x 53.34cm) |
| (G) LG Butterflies Delight   | MAGENTA   | PWCG021.MAGENTA   | FQ (45.72cm x 53.34cm) |
| (H) Dotti                    | LAPIS     | PWCG022.LAPIS     | FQ (45.72cm x 53.34cm) |
| (I) LG Dotti                 | LILAC     | PWCG023.LILAC     | FQ (45.72cm x 53.34cm) |
| (J) Blooming                 | MULTI     | PWCG024.MULTI     | FQ (45.72cm x 53.34cm) |
| (K) LG Blooming              | CARNIVAL  | PWCG025.CARNIVAL  | FQ (45.72cm x 53.34cm) |
| (L) Stripe Love              | TROPICAL  | PWCG026.TROPICAL* | 1½ yards (1.03m)       |
| (M) LG Stripe Love           | TAFFY     | PWCG027.TAFFY     | FQ (45.72cm x 53.34cm) |
| (N) Designer Essential Solid | LIMEADE   | CSFSESS.LIMEA     | FQ (45.72cm x 53.34cm) |
| (O) Designer Essential Solid | MATCHA    | CSFSESS.MATCHA    | FQ (45.72cm x 53.34cm) |
| (P) Designer Essential Solid | TANZANITE | CSFSESS.TANZANITE | FQ (45.72cm x 53.34cm) |
| (Q) Designer Essential Solid | GIGGLES   | CSFSESS.GIGGLES   | 3 yards (2.74m)        |
| 4.     1.  .                 |           |                   |                        |

## Backing (Purchased Separately)

| 44" (1.12m) wide  |        |                |                  |
|-------------------|--------|----------------|------------------|
| Delphiniums       | MULTI  | PWCG016.MULTI  | 5 yards (4.57m)  |
| OR                |        |                |                  |
| 108" (2.74m) wide |        |                |                  |
| Lotus Leaf        | PURPLE | QBGP007.PURPLE | 2½ yards (2.29m) |

#### **Fabric Swatches**