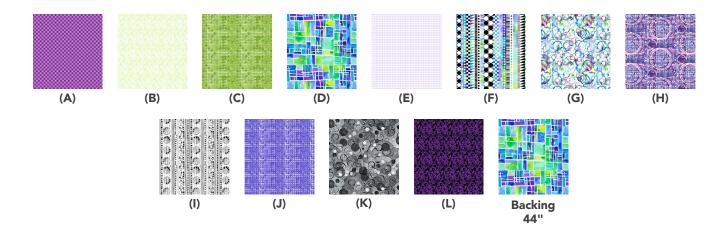

## Fabric Requirements

| DESIGN           | COLOR        | ITEM ID           | YARDAGE          |
|------------------|--------------|-------------------|------------------|
| (A) Gale         | Purple       | PWKP042.PURPLE    | ½ yard (0.46m)   |
| (B) Frost        | Light Lime   | PWKP038.LTLIME    | ½ yard (0.46m)   |
| (C) Sea Breeze   | Lime         | PWKP041.LIME      | ½ yard (0.46m)   |
| (D) Monsoon      | Multi        | PWKP034.MULTI     | ½ yard (0.46m)   |
| (E) Fog          | Light Purple | PWKP039.LTPURPLE  | ½ yard (0.46m)   |
| (F) Thunderstorm | Multi        | PWKP037.MULTI     | ½ yard (0.46m)   |
| (G) Windy        | Multi        | PWKP036.MULTI     | ½ yard (0.46m)   |
| (H) Tornado      | Purple       | PWKP035.PURPLE    | ½ yard (0.46m)   |
| (I) Fair         | White        | PWKP048.WHITE     | ½ yard (0.46m)   |
| (J) Air Mass     | Iris         | PWKP043.IRIS      | ½ yard (0.46m)   |
| (K) Turbulence   | Gray         | PWKP046.GRAY      | 1 yard (0.91m)   |
| (L) Frost        | Dark Purple  | PWKP038.DKPURPLE* | 2¼ yards (2.06m) |

<sup>\*</sup> includes binding

## Backing (Purchased Separately)

44" (1.12m) wide

Monsoon Multi PWKP034.MULTI 5¼ yards (4.80m) OR 108" (2.74m) wide 2½ yards (2.29m)

If kitting, refer to the final pattern for yardage amounts, it is recommended that a sample is made to confirm accuracy.