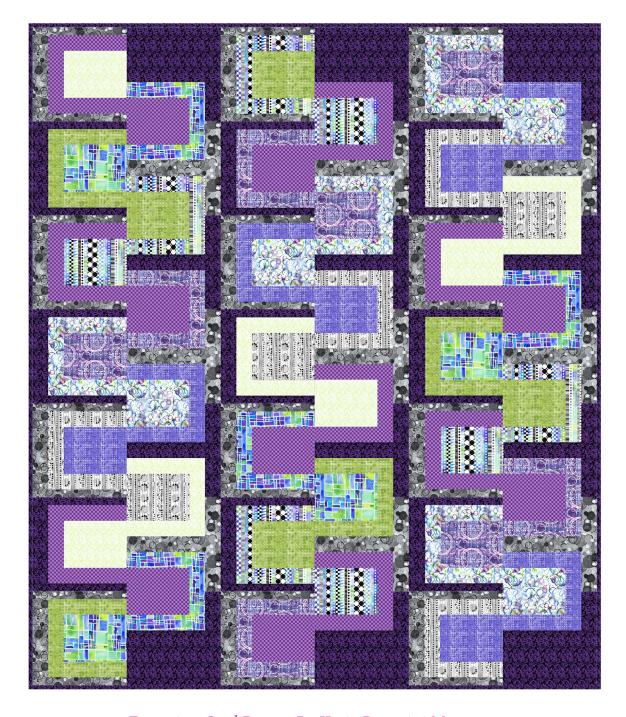

## ModBox Quilt

Finished Size: 72" x 84" (1.83m x 2.13m)

Project designed by Linda & Carl Sullivan - Colourwerx

Purchase pattern at colourwerx.com

Technique: Pieced | Skill Level: Advanced Beginner

## ModBox Quilt