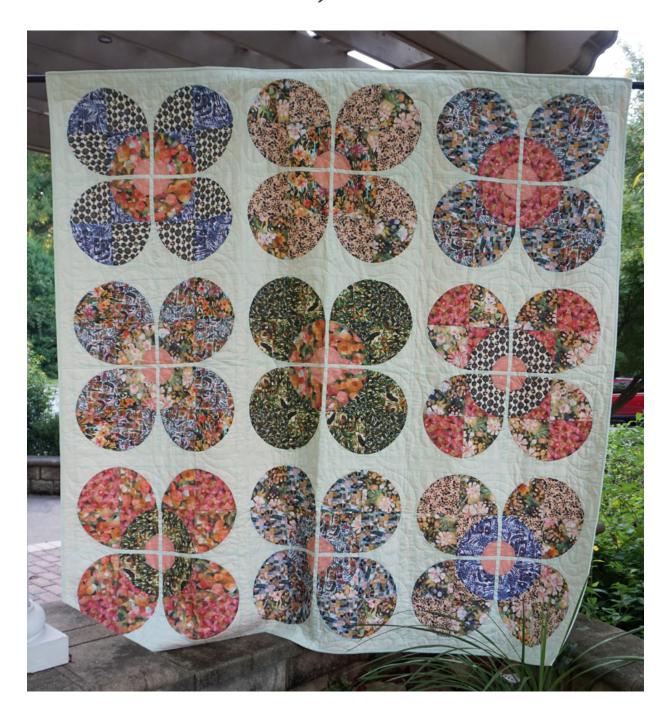

## Modern Blossom Quilt

Finished Size: 79" x 79" (2.01m x 2.01m)

Project designed by Carolyn Murfitt - Free Bird Quilting Designs, Re-Colored by FreeSpirit Fabrics Purchase pattern at freebirdquiltingdesigns.com.au Technique: Pieced with Paper Templates | Skill Level: Intermediate