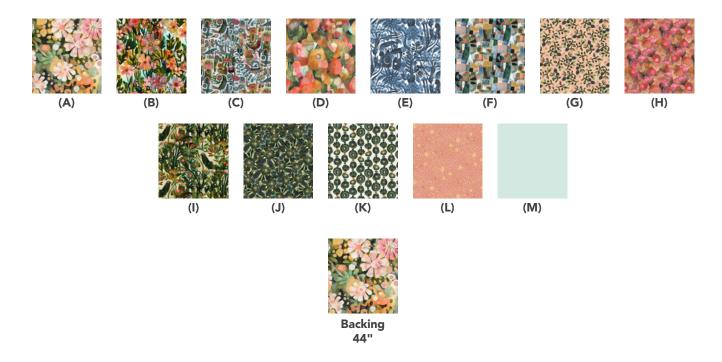

## Modern Blossom Quilt

| Fabric Requirements            |         |                |                  |
|--------------------------------|---------|----------------|------------------|
| DESIGN                         | COLOR   | ITEM ID        | YARDAGE          |
| (A) Cosmo                      | MULTI   | PWES013.MULTI  | 2 yards (1.83m)  |
| (B) Anemones                   | MULTI   | PWES014.MULTI  | 1¼ yards (1.14m) |
| (C) Coucal                     | MULTI   | PWES015.MULTI  | 1¾ yards (1.60m) |
| (D) Peche                      | MULTI   | PWES016.MULTI  | ½ yard (0.80m)   |
| (E) Stella Blue                | BLUE    | PWES017.BLUE   | ½ yard (0.80m)   |
| (F) Piazze                     | MULTI   | PWES018.MULTI  | 1¼ yards (1.14m) |
| (G) Leaf Tumble                | PINK    | PWES019.PINK   | 1¼ yards (1.14m) |
| (H) Dolche                     | PINK    | PWES020.PINK   | 1½ yards (1.37m) |
| (I) Sabah                      | GREEN   | PWES021.GREEN  | ½ yard (0.80m)   |
| (J) Petals                     | GREEN   | PWES022.GREEN  | ½ yard (0.57m)   |
| (K) Silhouette                 | GREEN   | PWES023.GREEN  | ½ yard (0.57m)   |
| (L) Fizzy                      | PINK    | PWES024.PINK   | ¾ yard (0.34m)   |
| (M) Designer Essential Solid   | GLACIER | CSFSESS.GLACI* | 4¾ yards (4.34m) |
| * includes binding             |         |                |                  |
| Backing (Purchased Separately) |         |                |                  |
| 44" (1.12m) wide               |         |                |                  |
| Cosmo<br><b>OR</b>             | MULTI   | PWES013.MULTI  | 6 yards (5.49m)  |

108" (2.74m) wide

2<sup>1</sup>/<sub>2</sub> yards (2.29m)

If kitting, refer to the final pattern for yardage amounts, it is recommended that a sample is made to confirm accuracy.