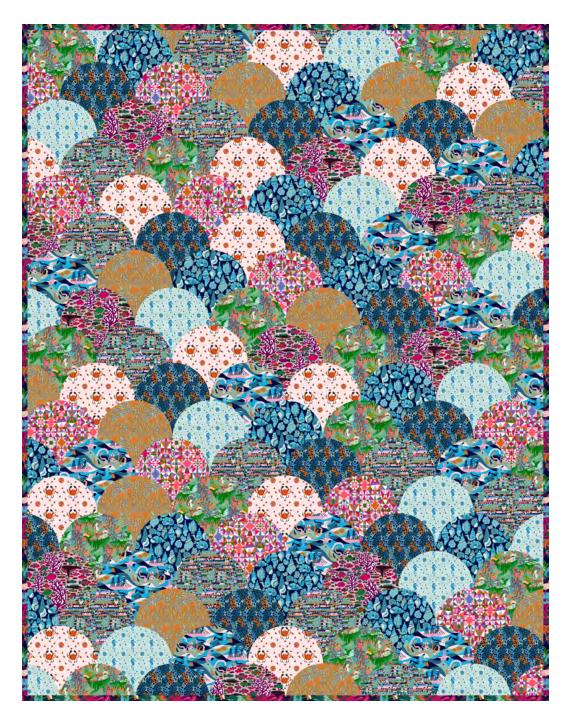

## Glam Clam Quilt

**Finished Size:** 70" x 90" (1.78m x 2.29m)

**Project designed by** Latifah Saafir Studios, Re-Colored by FreeSpirit Fabrics **Purchase pattern at** latifahsaafirstudios.com

Technique: Pieced with the Clammy 10" Template by Latifah Saafir Studios | Skill Level: Intermediate

## Glam Clam Quilt