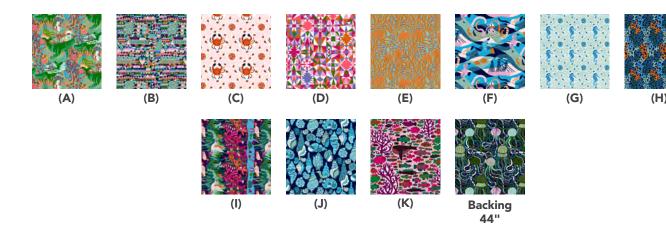

## Fabric Requirements

| DESIGN         | COLOR | ITEM ID         | YARDAGE        |
|----------------|-------|-----------------|----------------|
| (A) Currents   | Green | PWMF039.GREEN   | 1 yard (0.91m) |
| (B) Ripple     | Mint  | PWMF040.MINT    | 1 yard (0.91m) |
| (C) Shore Line | Pink  | PWMF041.PINK    | 1 yard (0.91m) |
| (D) Brine      | Pink  | PWMF042.PINK    | 1 yard (0.91m) |
| (E) Tidal      | Mint  | PWMF043.MINT    | 1 yard (0.91m) |
| (F) Waves      | Blue  | PWMF044.BLUE    | 1 yard (0.91m) |
| (G) Shallows   | Mint  | PWMF045.MINT    | 1 yard (0.91m) |
| (H) Seagrass   | Blue  | PWMF046.BLUE    | 1 yard (0.91m) |
| (I) Cove       | Multi | PWMF048.MULTI * | ⅔ yard (0.61m) |
| (J) Rock Pool  | Blue  | PWMF049.BLUE    | 1 yard (0.91m) |
| (K) Drifting   | Pink  | PWMF050.PINK    | 1 yard (0.91m) |

<sup>\*</sup> includes binding

## Backing (Purchased Separately)

44" (1.12m) wide

Abyss Green PWMF047.GREEN 5 yards (4.57m)
OR
108" (2.74m) wide 2½ yards (2.29m)

If kitting, refer to the final pattern for yardage amounts, it is recommended that a sample is made to confirm accuracy.