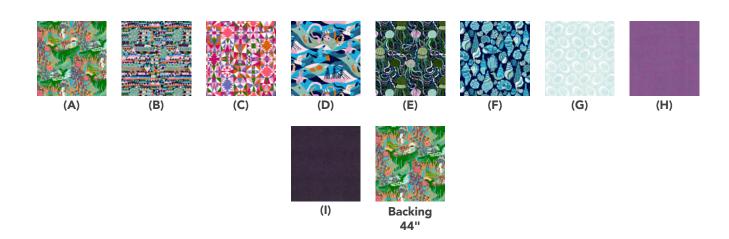

## **Fabric Requirements**

| DESIGN             | COLOR     | ITEM ID           | YARDAGE          |
|--------------------|-----------|-------------------|------------------|
| (A) Currents       | Green     | PWMF039.GREEN     | 1/8 yard (0.11m) |
| (B) Ripple         | Mint      | PWMF040.MINT      | 1/8 yard (0.11m) |
| (C) Brine          | Pink      | PWMF042.PINK      | 1/8 yard (0.11m) |
| (D) Waves          | Blue      | PWMF044.BLUE*     | 1% yards (1.26m) |
| (E) Abyss          | Green     | PWMF047.GREEN     | 1/8 yard (0.11m) |
| (F) Rock Pool      | Blue      | PWMF049.BLUE      | 1/8 yard (0.11m) |
| (G) Aboriginal Dot | Water     | PWGP071.WATER     | 3 yards (2.74m)  |
| (H) Shot Cotton    | Lupin     | SCGP113.LUPIN     | % yard (0.34m)   |
| (I) Shot Cotton    | Aubergine | SCGP117.AUBERGINE | ¾ yard (0.69m)   |

<sup>\*</sup> includes binding

## Backing (Purchased Separately)

44" (1.12m) wide

Currents Green PWMF039.GREEN 3 yards (2.74m)

If kitting, refer to the final pattern for yardage amounts, it is recommended that a sample is made to confirm accuracy.