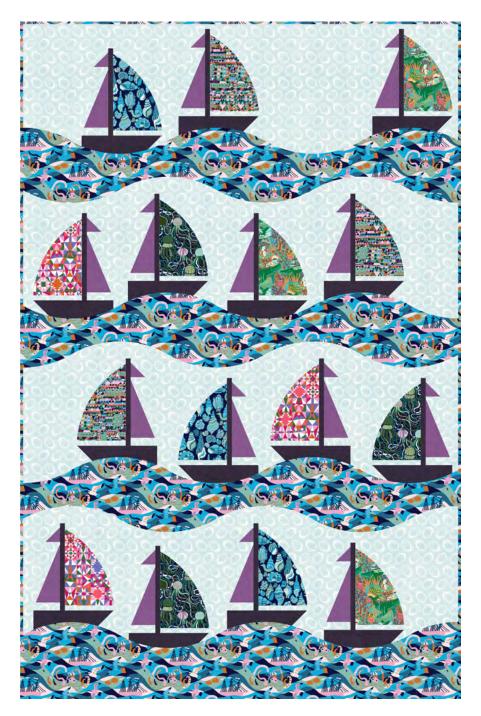

## Newport Sails Quilt

Finished Size: 43" x 67" (1.09m x 1.70m)

Project designed by Everyday Stitchves

Purchase pattern at everydaystitches.com

Technique: Pieced with the Everyday Curve Template Set by Everyday Stitches | Skill Level: Advanced Beginner

## Newport Sails Quilt