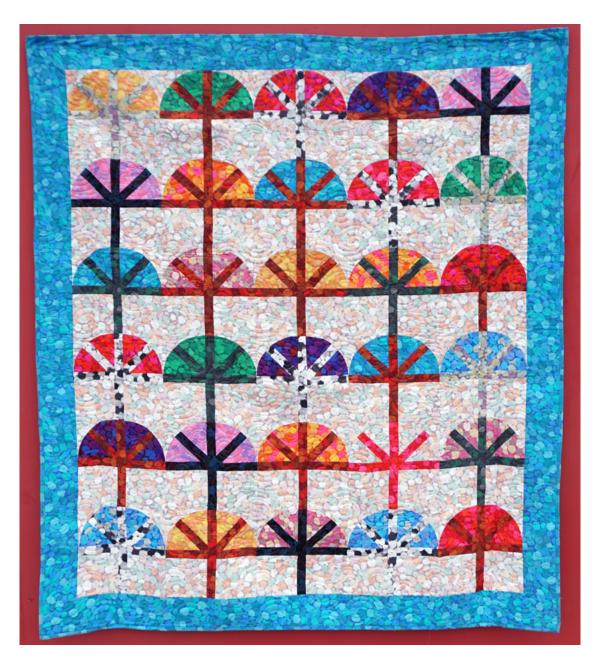

## Moon Tree Quilt

Finished Size: 66" x 78" (1.68m x 1.98m)Project designed by Charisma Horton - Charisma's CornerPurchase pattern at charismascorner.comTechnique: Pieced with Paper Templates, or Foundation Paper Pieced | Skill Level: Intermediate

## Moon Tree Quilt

| Fabric Requiren                         | nents<br>COLOR | ITEM ID        | YARDAGE                                     |
|-----------------------------------------|----------------|----------------|---------------------------------------------|
| (A) Reflections                         | Lavender       | PWBM087.LAVENI | DER FQ (45.72cm x 53.34cm)                  |
| (B) Reflections                         | Moss           | PWBM087.MOSS   | FQ (45.72cm x 53.34cm)                      |
| (C) Reflections                         | Brown          | PWBM087.BROWN  |                                             |
| (D) Reflections                         | Yellow         | PWBM087.YELLOV |                                             |
| (E) Reflections                         | Black          | PWBM087.BLACK  | FQ (45.72cm x 53.34cm)                      |
| (F) Reflections                         | Teal           | PWBM087.TEAL*  | 1 <sup>3</sup> ⁄ <sub>4</sub> yards (1.60m) |
| (G) Reflections                         | Fuchsia        | PWBM087.FUCHSI |                                             |
| (H) Reflections                         | Green          | PWBM087.GREEN  | FQ (45.72cm x 53.34cm)                      |
| (I) Reflections                         | Dark           | PWBM087.DARK   | FQ (45.72cm x 53.34cm)                      |
| (J) Reflections                         | Putty          | PWBM087.PUTTY  | FQ (45.72cm x 53.34cm)                      |
| (K) Reflections                         | Neutral        | PWBM087.NEUTR  | AL FQ (45.72cm x 53.34cm)                   |
| (L) Reflections                         | Orange         | PWBM087.ORANG  | E FQ (45.72cm x 53.34cm)                    |
| (M) Reflections                         | Pastel         | PWBM087.PASTEL | 2 <sup>1</sup> ⁄4 yards (2.06m)             |
| (N) Reflections                         | Red            | PWBM087.RED    | FQ (45.72cm x 53.34cm)                      |
| (O) Reflections                         | Sky            | PWBM087.SKY    | FQ (45.72cm x 53.34cm)                      |
| (P) Reflections                         | Contrast       | PWBM087.CONTR  | AST FQ (45.72cm x 53.34cm)                  |
| * includes binding                      |                |                |                                             |
| Backing (Purchas                        | ed Separately) |                |                                             |
| 44" (1.12m) wide                        |                |                |                                             |
| Banana Tree                             | Black          | PWGP179.BLACK  | 4¼ yards (3.89m)                            |
| OR<br>108" (2.74m) wide                 |                |                |                                             |
| <b>108'' (2.74m) wide</b><br>Millefiore | Blue           | QBGP006.BLUE   | $2^{1}$ (verse) (2.04 m)                    |
| willenore                               | Diue           | QBGF000.BLUE   | 2¼ yards (2.06m)                            |
|                                         |                |                |                                             |
| (A)                                     | (B) (C)        | (D) (E)        | (F) (G) (H)                                 |
|                                         |                |                |                                             |
| (I)                                     | (J) (K)        |                |                                             |
|                                         |                |                |                                             |